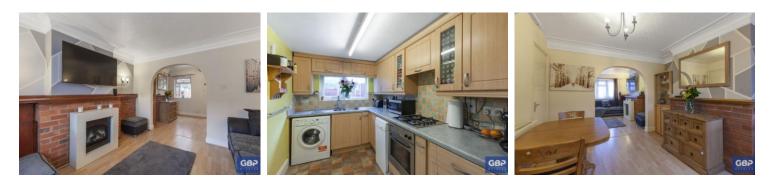

## ACCOMMODATION

**SITTING ROOM** 13' 2" x 11' 11" (4.01m x 3.63m)

**DINING ROOM** 13' 0" x 9' 11" (3.96m x 3.02m)

**KITCHEN** 11' 7" x 6' 8" (3.53m x 2.03m)

BEDROOM ONE 13' 5" x 11' 11" (4.09m x 3.63m)

**BEDROOM TWO** 10'0" x 8'0" (3.05m x 2.44m)