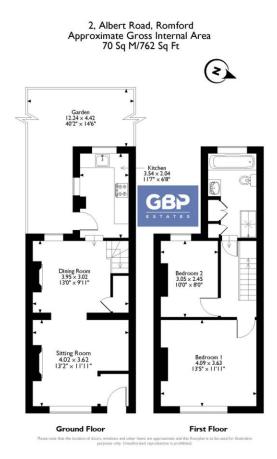

## ACCOMMODATION

**SITTING ROOM** 13' 2" x 11' 11" (4.01m x 3.63m)

**DINING ROOM** 13' 0" x 9' 11" (3.96m x 3.02m)

**KITCHEN** 11' 7" x 6' 8" (3.53m x 2.03m)

BEDROOM ONE 13' 5" x 11' 11" (4.09m x 3.63m)

**BEDROOM TWO** 10'0" x 8'0" (3.05m x 2.44m)

## BATHROOM

GARDEN 40' 2" x 14' 6" (12.24m x 4.42m)

DISCLAIM ER: These particulars, whilst believed to be accurate are set out as a general outline only for guidance and do not constitute any part of an offer or contract. Intending purchasers should not reply on them as statements or representation of fact, but must satisfy themselves by inspection or otherwise as to their accuracy. We have not carried out a detailed survey nor tested the services, appliances and specific fittings. Room sizes should not be relied upon for carpets and furnishings. The measurem ents given are approximate. No person in this firm's employment has the authority to make or give any representation or warranty in respect of the property.