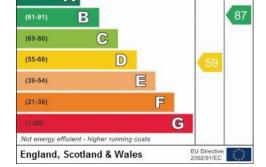

## BATHROOM

GARDEN 40' 2" x 14' 6" (12.24m x 4.42m)

DISCLAIM ER: These particulars, whilst believed to be accurate are set out as a general outline only for guidance and do not constitute any part of an offer or contract. Intending purchasers should not reply on them as statements or representation of fact, but must satisfy themselves by inspection or otherwise as to their accuracy. We have not carried out a detailed survey nor tested the services, appliances and specific fittings. Room sizes should not be relied upon for carpets and furnishings. The measurem ents given are approximate. No person in this firm's employment has the authority to make or give any representation or warranty in respect of the property.