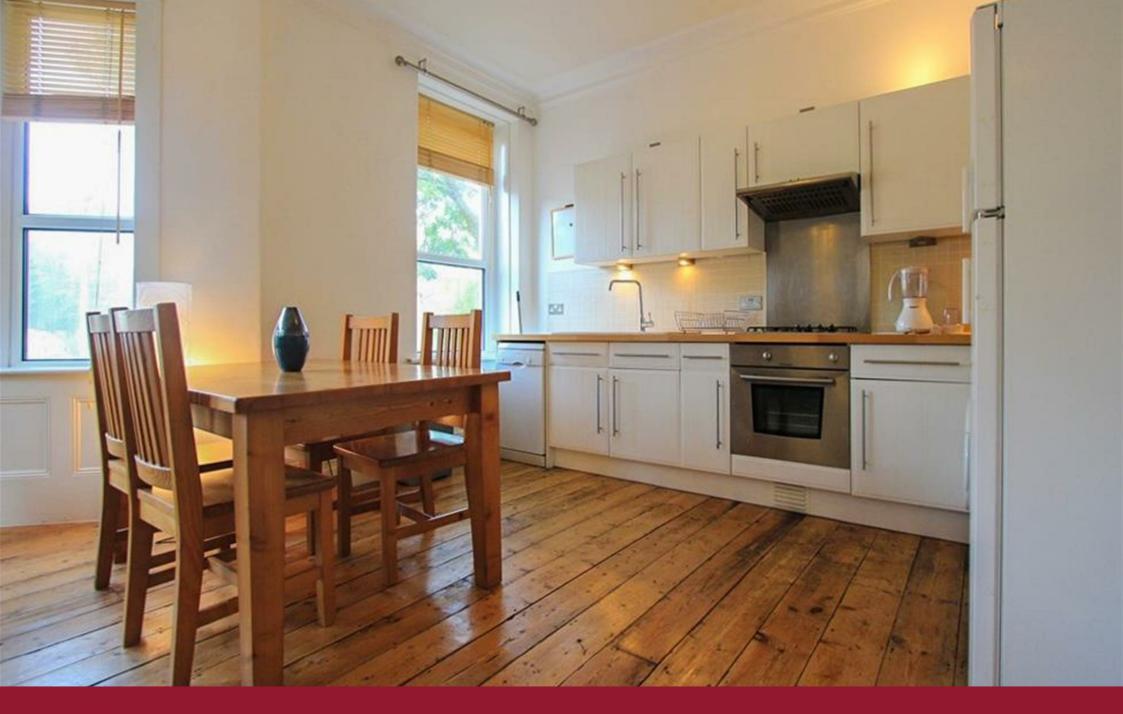

# In Brief

A beautiful 2/3 bedroom first floor flat, which has been refurbished to a high standard. This bay fronted property comprises of two double bedrooms, 1 single bedroom, modern fitted kitchen & bathroom & spacious lounge/diner. Viewing recommended.

# **Key Features**

- Large two bedroom flat
- Floorboard lounge
- Separate study
- Furnished

£850 PCM

£850 DEP

A superb, bay-fronted and characterful two bedroom apartment on the pretty, Princes Street, Roath.