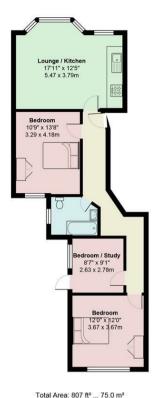

# In Brief

A beautiful 2/3 bedroom first floor flat, which has been refurbished to a high standard. This bay fronted property comprises of two double bedrooms, 1 single bedroom, modern fitted kitchen & bathroom & spacious lounge/diner. Viewing recommended.

# **Key Features**

- Large two bedroom flat
- Floorboard lounge
- Separate study
- Furnished

£850 PCM

£850 DEP

A superb, bay-fronted and characterful two bedroom apartment on the pretty, Princes Street, Roath.

#### Princes Street, Roath

All measurements are approximate and for display purposes only

T: 029 2049 9680 info@jeffreyross.co.uk www.jeffreyross.co.uk