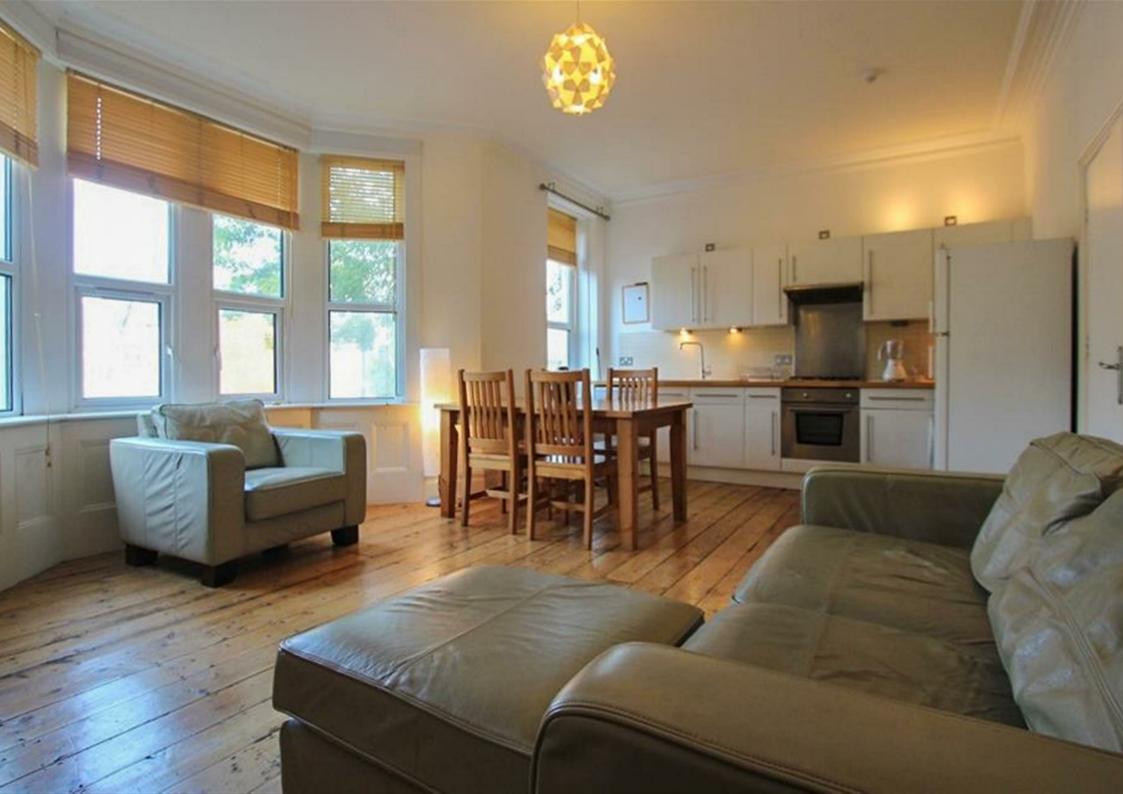

# In Brief

A beautiful 2/3 bedroom first floor flat, which has been refurbished to a high standard. This bay fronted property comprises of two double bedrooms, 1 single bedroom, modern fitted kitchen & bathroom & spacious lounge/diner. Viewing recommended.

# **Key Features**

- Large two bedroom flat
- Floorboard lounge
- Separate study
- Furnished

£850 PCM

£850 DEP

A superb, bay-fronted and characterful two bedroom apartment on the pretty, Princes Street, Roath.