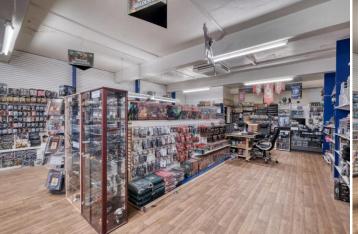

**Description:** This investment property consists of; three commercial premises on the ground floor, fifteen studio apartments with HMO licence and two apartments.

Once fully let the approx. rental incomes would be:

Shop One: £8004 PA Shop Two: £11496 PA Shop Three £16500 PA Studio Rooms £76,450 PA Apartment One £7975 PA Apartment Two £7975 PA Total Combined £128,400 PA

**Location:** A prime opportunity for investors to purchase this mixed used property nestled within the heart of Worcester City Centre. Walking distance to shops, banks, restaurants along with easy access to Worcester Foregate Street and Motorway links.