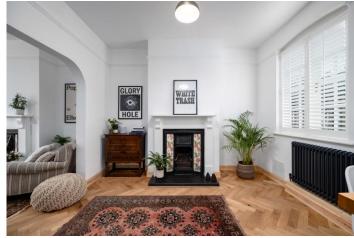

## PROPERTY OVERVIEW

Located just a short walk from Dorridge village and station and set within a private located along a private driveway is this beautifully presented Edwardian terraced cottage. The property is set back behind a large landscaped front garden with parking spaces to the front and truly requires internal inspection to be fully appreciated. Boasting many of the features associated with a property of this era and having the benefit of NO UPWARD CHAIN the property briefly affords: landscaped garden and parking to the front, reception hallway, open plan living / dining room, extended breakfast kitchen, two bedrooms, family bathroom and attic room with extensive eaves storage which is currently used as a study. To the rear of the property is a courtyard garden. Viewing of this period cottage is strictly via appointment only by contacting Xact Homes on 01564 777284.

# **ENTRANCE HALL**

LIVING ROOM

13' x 12' (3.96m x 3.65m)

DINING ROOM

10' 11" x 10' 1" (3.34m x 3.08m)

**KITCHEN** 

14' 6" x 5' 10" (4.41m x 1.78m)

**STORE** 