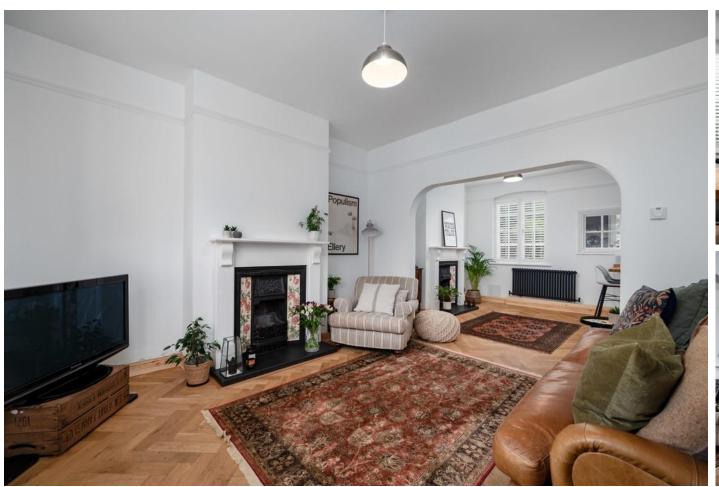

X Immaculately Presented Throughout

X Open Plan Living / Dining Room

X Attic Room With Eaves Storage

X Garden & Parking To The Front

X Courtyard To The Rear

# **ENTRANCE HALL**

LIVING ROOM

13' x 12' (3.96m x 3.65m)

DINING ROOM

10' 11" x 10' 1" (3.34m x 3.08m)

**KITCHEN** 

14' 6" x 5' 10" (4.41m x 1.78m)

**STORE** 