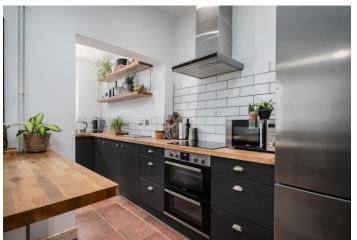

#### ITEMS INCLUDED IN THE SALE

Integrated oven, integrated hob, extractor, dishwasher, carpets, fitted wardrobes in both be drooms and garden shed.

# **ENTRANCE HALL**

LIVING ROOM

13' x 12' (3.96m x 3.65m)

DINING ROOM

10' 11" x 10' 1" (3.34m x 3.08m)

**KITCHEN** 

14' 6" x 5' 10" (4.41m x 1.78m)

**STORE** 