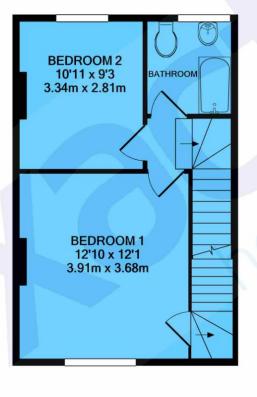

# FIRST FLOOR LANDING

**BEDROOM ONE** 

12' 10" x 12' 1" (3.91m x 3.68m)

**BEDROOM TWO** 

10' 11" x 9' 3" (3.34m x 2.81m)

**BATHROOM** 

**SECOND FLOOR** 

**ATTIC ROOM** 

# TOTAL APPROX. FLOOR AREA 1115 SQ.FT. (103.6 SQ.M.)

Whilst every attempt has been made to ensure the accuracy of the floor plan contained here, measurements of doors, windows, rooms and any other items are approximate and no responsibility is taken for any error, omission, or mis-statement. This plan is for illustrative purposes only and should be used as such by any prospective purchaser. The services, systems and appliances shown have not been tested and no guarantee as to their operability or efficiency can be given