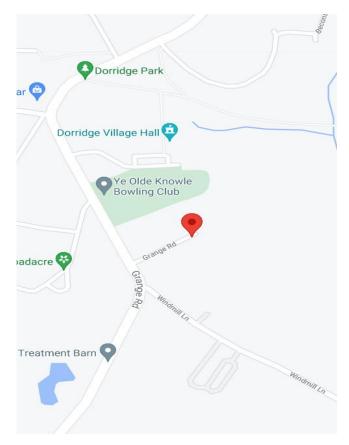

## PROPERTY LOCATION

Dorridge is a conveniently located, picturesque and a sought after village, situated on the edge of open countryside, full of local amenities (including a Sainsbury's Superstore), has its own train station with links to Birmingham and London. Sporting facilities located nearby consist of the Knowle & Dorridge Cricket and Tennis Club, Copt Heath Golf Club and the Old Silhillians Rugby Club as well as numerous private gyms. Dorridge has a junior and infant school and the bordering village of Knowle has an excellent junior and infant school and secondary school, Arden Academy. A few minutes' drive away is the nearby town of Solihull, which offers its own excellent state and private schools, Touchwood shopping centre, which houses many shops, restaurants, bars, cinema and John Lewis department store. Dorridge is well placed to access the M42 and M40 motorways, which then provides links to the M1, M6 and M5, enabling travel to Birmingham, Coventry and London. Resorts World and Arena, Birmingham International Airport and Birmingham International Train Station are also within easy access from Dorridge.