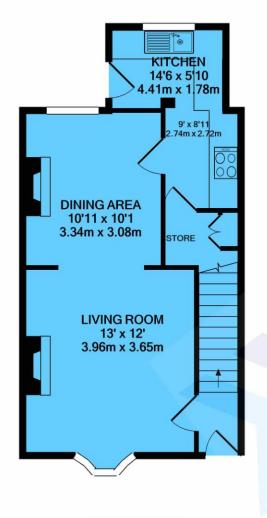

# **ENTRANCE HALL**

LIVING ROOM

13' x 12' (3.96m x 3.65m)

DINING ROOM

10' 11" x 10' 1" (3.34m x 3.08m)

**KITCHEN** 

14' 6" x 5' 10" (4.41m x 1.78m)

**STORE** 

# TOTAL APPROX. FLOOR AREA 1115 SQ.FT. (103.6 SQ.M.)

Whilst every attempt has been made to ensure the accuracy of the floor plan contained here, measurements of doors, windows, rooms and any other items are approximate and no responsibility is taken for any error, omission, or mis-statement. This plan is for illustrative purposes only and should be used as such by any prospective purchaser. The services, systems and appliances shown have not been tested and no guarantee as to their operability or efficiency can be given