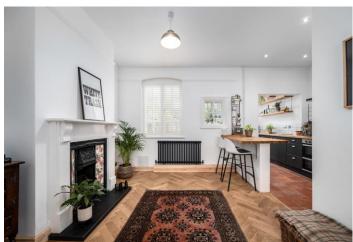

## PROPERTY OVERVIEW

Located just a short walk from Dorridge village and station and set within a private located along a private driveway is this beautifully presented Edwardian terraced cottage. The property is set back behind a large landscaped front garden with parking spaces to the front and truly requires internal inspection to be fully appreciated. Boasting many of the features associated with a property of this era and having the benefit of NO UPWARD CHAIN the property briefly affords: landscaped garden and parking to the front, reception hallway, open plan living / dining room, extended breakfast kitchen, two bedrooms, family bathroom and attic room with extensive eaves storage which is currently used as a study. To the rear of the property is a courtyard garden. Viewing of this period cottage is strictly via appointment only by contacting Xact Homes on 01564 777284.

# **ENTRANCE HALL**

LIVING ROOM

13' x 12' (3.96m x 3.65m)

DINING ROOM

10' 11" x 10' 1" (3.34m x 3.08m)

**KITCHEN** 

14' 6" x 5' 10" (4.41m x 1.78m)

**STORE** 