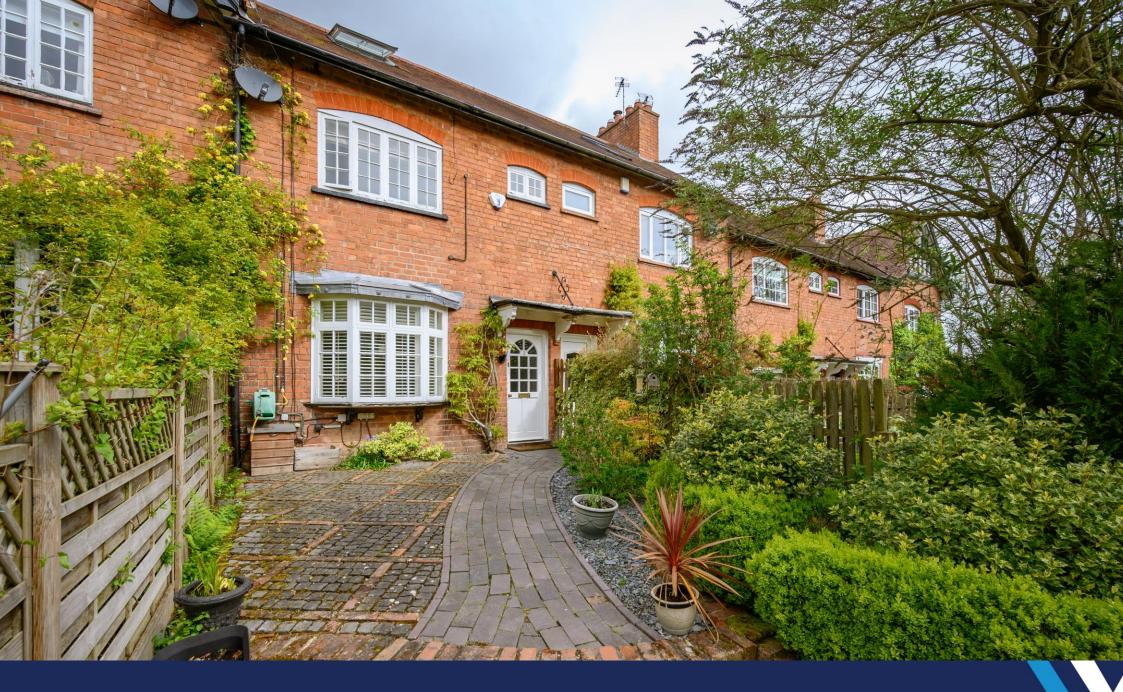

PACKWOOD COTTAGES, GRANGE ROAD, DORRIDGE, B93 8QA ASKING PRICE OF £399,950

X No Upward Chain

X A Short Walk From Dorridge Village & Station

X Two Bedroom Edwardian Terraced Cottage

X Extended Modern Kitchen

## PROPERTY OVERVIEW

Located just a short walk from Dorridge village and station and set within a private located along a private driveway is this beautifully presented Edwardian terraced cottage. The property is set back behind a large landscaped front garden with parking spaces to the front and truly requires internal inspection to be fully appreciated. Boasting many of the features associated with a property of this era and having the benefit of NO UPWARD CHAIN the property briefly affords: landscaped garden and parking to the front, reception hallway, open plan living / dining room, extended breakfast kitchen, two bedrooms, family bathroom and attic room with extensive eaves storage which is currently used as a study. To the rear of the property is a courtyard garden. Viewing of this period cottage is strictly via appointment only by contacting Xact Homes on 01564 777284.