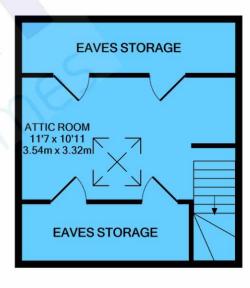

11' 7" x 10' 11" (3.54m x 3.32m)

**EAVES STORAGE** 

**OUTSIDE THE PROPERTY** 

COURTYARD.

GROUND FLOOR 1ST FLOOR 2ND FLOOR

# TOTAL APPROX. FLOOR AREA 1115 SQ.FT. (103.6 SQ.M.)

Whilst every attempt has been made to ensure the accuracy of the floor plan contained here, measurements of doors, windows, rooms and any other items are approximate and no responsibility is taken for any error, omission, or mis-statement. This plan is for illustrative purposes only and should be used as such by any prospective purchaser. The services, systems and appliances shown have not been tested and no guarantee as to their operability or efficiency can be given