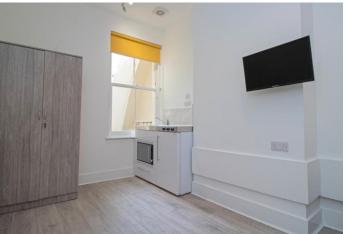

#### HMO

The HMO is arranged over 4 storeys with a shared living room and laundry facilities on the ground floor, with 6 bed/sitting rooms over with two full shower rooms.

The rooms are in the process of being let however when fully let will produce an income of £47,100 per annum. Please ask for an up-to-date rent schedule.

Each of the rooms have been refurbished to a high standard and come with a kitchen area, television and WIFI.

Total rent £56,100 per annum.