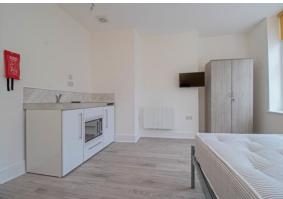

#### HMO

The HMO is arranged over 4 storeys with a shared living room and laundry facilities on the ground floor, with 6 bed/sitting rooms over with two full shower rooms.

The rooms are in the process of being let however when fully let will produce an income of £47,100 per annum. Please ask for an up-to-date rent schedule.

Each of the rooms have been refurbished to a high standard and come with a kitchen area, television and WIFI.

Total rent £56,100 per annum.