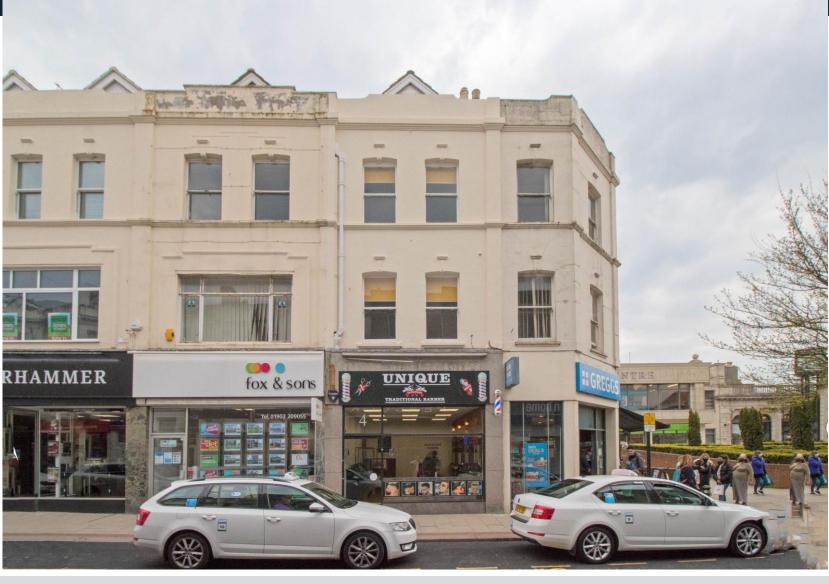

#### **INVESTMENT OPPORTUNITY**

Freehold mixed-use investment comprising a ground floor shop with 6 room HMO above let and producing £56,100 per annum. The building has just been refurbished to a high standard and comes with the option of a guaranteed rent for three years to offer hassle-free income. Centrally located in Worthing town centre, 0.2 miles to Worthing Pier and seafront.

#### Shop

The ground floor is let to a barber shop on a 10 year lease from 27th October 2020. There is a tenant only break clause at year 2 and a landlord break clause at year 5. The current rent is £9,000 per annum however increases to £10,000pa for the second year, £11,000pa for the third, fourth and fifth year and £12,000pa for the years following.