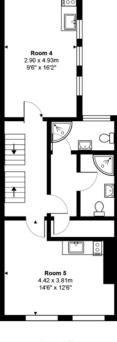

### PRICE £750,000

First Floor Area: 49.4 m<sup>2</sup> ... 531 ft<sup>2</sup>

Second Floor Area: 49.3 m2 ... 531 ft2

Top Floor Area: 17.1 m² ... 184 ft²

3.92 x 5.21m 12'10" x 17'1"

Total Area: 180.4 m<sup>2</sup> ... 1942 ft<sup>2</sup>