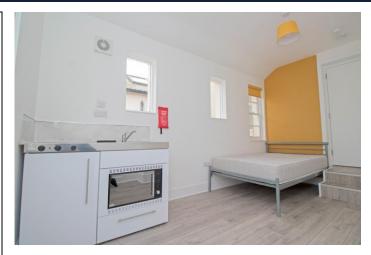

#### HMO

The HMO is arranged over 4 storeys with a shared living room and laundry facilities on the ground floor, with 6 bed/sitting rooms over with two full shower rooms.

The rooms are in the process of being let however when fully let will produce an income of £47,100 per annum. Please ask for an up-to-date rent schedule.

Each of the rooms have been refurbished to a high standard and come with a kitchen area, television and WIFI.

Total rent £56,100 per annum.