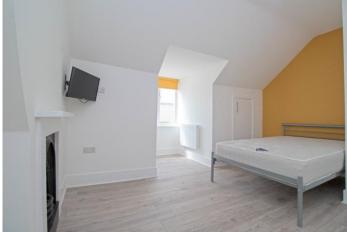

#### HMO

The HMO is arranged over 4 storeys with a shared living room and laundry facilities on the ground floor, with 6 bed/sitting rooms over with two full shower rooms.

The rooms are in the process of being let however when fully let will produce an income of £47,100 per annum. Please ask for an up-to-date rent schedule.

Each of the rooms have been refurbished to a high standard and come with a kitchen area, television and WIFI.

Total rent £56,100 per annum.