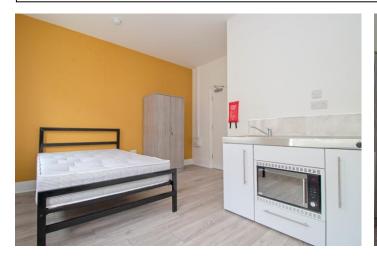

#### HMO

The HMO is arranged over 4 storeys with a shared living room and laundry facilities on the ground floor, with 6 bed/sitting rooms over with two full shower rooms.

The rooms are in the process of being let however when fully let will produce an income of £47,100 per annum. Please ask for an up-to-date rent schedule.

Each of the rooms have been refurbished to a high standard and come with a kitchen area, television and WIFI.

Total rent £56,100 per annum.