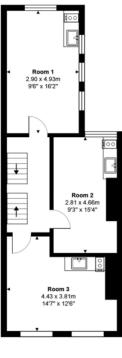

#### HMO

The HMO is arranged over 4 storeys with a shared living room and laundry facilities on the ground floor, with 6 bed/sitting rooms over with two full shower rooms.

The rooms are in the process of being let however when fully let will produce an income of £47,100 per annum. Please ask for an up-to-date rent schedule.

### PRICE £750,000

First Floor Area: 49.4 m<sup>2</sup> ... 531 ft<sup>2</sup>

Second Floor Area: 49.3 m2 ... 531 ft2

Top Floor Area: 17.1 m² ... 184 ft²

3.92 x 5.21m 12'10" x 17'1"

Total Area: 180.4 m<sup>2</sup> ... 1942 ft<sup>2</sup>