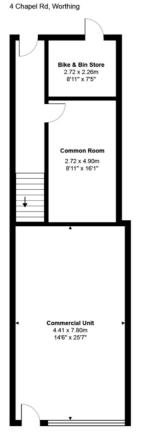

#### Shop

The ground floor is let to a barber shop on a 10 year lease from 27th October 2020. There is a tenant only break clause at year 2 and a landlord break clause at year 5. The current rent is £9,000 per annum however increases to £10,000pa for the second year, £11,000pa for the third, fourth and fifth year and £12,000pa for the years following.

#### HMO

The HMO is arranged over 4 storeys with a shared living room and laundry facilities on the ground floor, with 6 bed/sitting rooms over with two full shower rooms.

The rooms are in the process of being let however when fully let will produce an income of £47,100 per annum. Please ask for an up-to-date rent schedule.

### PRICE £750,000

First Floor Area: 49.4 m<sup>2</sup> ... 531 ft<sup>2</sup>

Second Floor Area: 49.3 m2 ... 531 ft2

Top Floor Area: 17.1 m² ... 184 ft²

3.92 x 5.21m 12'10" x 17'1"

Total Area: 180.4 m<sup>2</sup> ... 1942 ft<sup>2</sup>