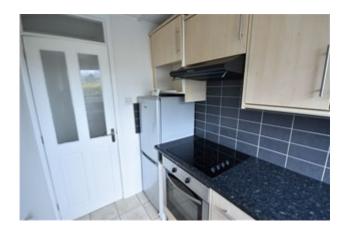

# Northfield Place, Elgin £395 PCM

**Entrance Vestibule** 

Lounge

Inner Hallway

Kitchen with Integrated Electric Hob, Oven, Overhead Extractor Unit and free-standing Fridge/Freezer

Space to accommodate a washing machine