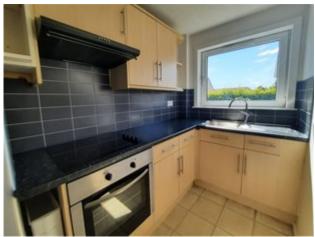

# Northfield Place, Elgin £395 PCM

**Entrance Vestibule** 

Lounge

Inner Hallway

Kitchen with Integrated Electric Hob, Oven, Overhead Extractor Unit and free-standing Fridge/Freezer

Space to accommodate a washing machine