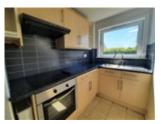

# Northfield Place, Elgin £395 PCM

**Entrance Vestibule** 

Lounge

Inner Hallway

Kitchen with Integrated Electric Hob, Oven, Overhead Extractor Unit and free-standing Fridge/Freezer

Space to accommodate a washing machine