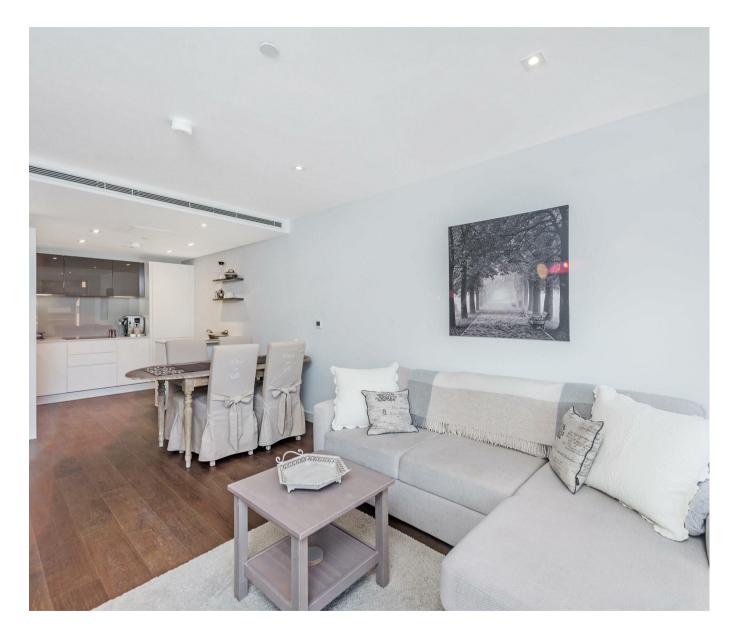

### £900,000 Leasehold

A spacious double bedroom apartment situated within this sought-after development opposite Lambeth Palace. The property has an open plan reception room with a smart integrated kitchen, floor to ceiling windows, a luxury bathroom suite and a balcony. Located on the banks of the River Thames close to Big Ben and Houses of Parliament, Palace View offers the highest standard of living combined with having London's vibrant Southbank with all its shops, restaurants and attractions right on your doorstep. The residents' facilities at Palace View include a state-of-the-art gymnasium, cinema, bike storage, a large roof terrace and 24-hour concierge service. This property has a valid EWS1 certificate.

994 Years Remaining

Service Charge: £4,524 Pa

Ground Rent: £500 Pa

- · Valid EWS1 Certificate
- 553 sq.ft (51.4 sq.m)
- · 1 Double Bedroom
- · Luxury Bathroom Suite
- · Open Plan Reception Room with a Smart Integrated Kitchen
- · Balcony
- · Residents Gymnasium
- · Cinema & Roof Terrace
- Close to Local Transport links of Westminster, Waterloo and Vauxhall
- · 24 Hour Concierge