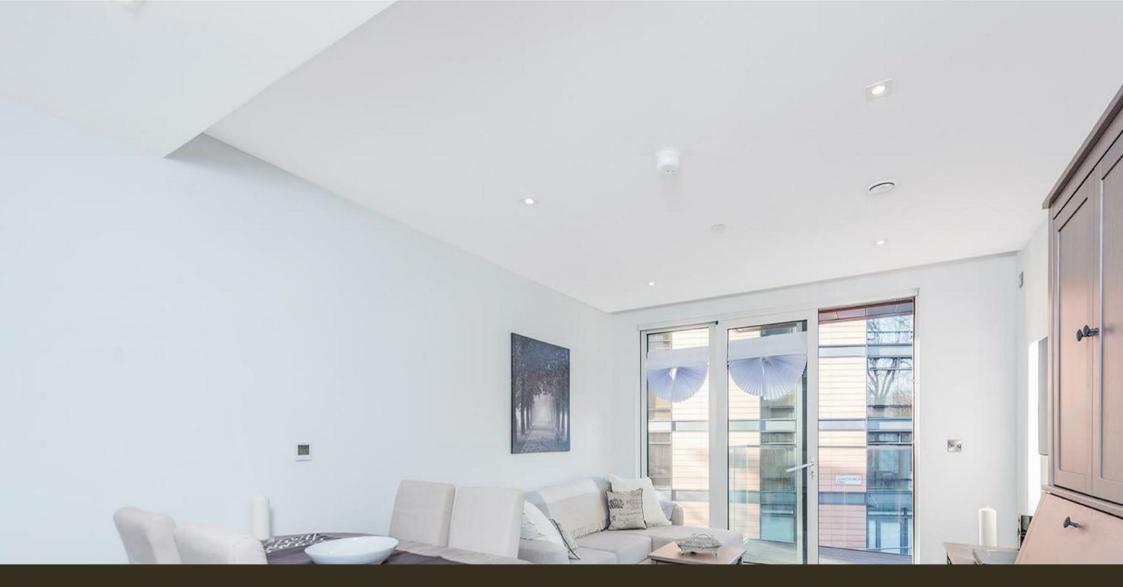

### £900,000 Leasehold

A spacious double bedroom apartment situated within this sought-after development opposite Lambeth Palace. The property has an open plan reception room with a smart integrated kitchen, floor to ceiling windows, a luxury bathroom suite and a balcony. Located on the banks of the River Thames close to Big Ben and Houses of Parliament, Palace View offers the highest standard of living combined with having London's vibrant Southbank with all its shops, restaurants and attractions right on your doorstep. The residents' facilities at Palace View include a state-of-the-art gymnasium, cinema, bike storage, a large roof terrace and 24-hour concierge service. This property has a valid EWS1 certificate.

994 Years Remaining

Service Charge: £4,524 Pa

Ground Rent: £500 Pa

- · Valid EWS1 Certificate
- 553 sq.ft (51.4 sq.m)
- · 1 Double Bedroom
- · Luxury Bathroom Suite
- · Open Plan Reception Room with a Smart Integrated Kitchen
- · Balcony
- · Residents Gymnasium
- · Cinema & Roof Terrace
- Close to Local Transport links of Westminster, Waterloo and Vauxhall
- · 24 Hour Concierge