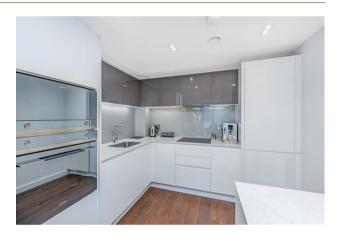

### £900,000 Leasehold

A spacious double bedroom apartment situated within this sought-after development opposite Lambeth Palace. The property has an open plan reception room with a smart integrated kitchen, floor to ceiling windows, a luxury bathroom suite and a balcony. Located on the banks of the River Thames close to Big Ben and Houses of Parliament, Palace View offers the highest standard of living combined with having London's vibrant Southbank with all its shops, restaurants and attractions right on your doorstep. The residents' facilities at Palace View include a state-of-the-art gymnasium, cinema, bike storage, a large roof terrace and 24-hour concierge service. This property has a valid EWS1 certificate.

994 Years Remaining

Service Charge: £4,524 Pa

Ground Rent: £500 Pa

- · Valid EWS1 Certificate
- 553 sq.ft (51.4 sq.m)
- · 1 Double Bedroom
- · Luxury Bathroom Suite
- · Open Plan Reception Room with a Smart Integrated Kitchen
- · Balcony
- · Residents Gymnasium
- · Cinema & Roof Terrace
- Close to Local Transport links of Westminster, Waterloo and Vauxhall
- · 24 Hour Concierge