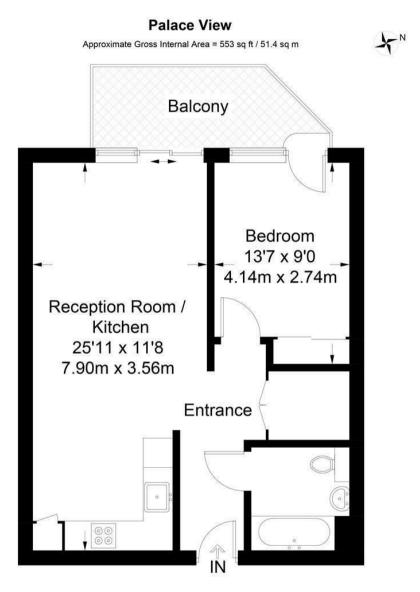

994 Years Remaining

Service Charge: £4,524 Pa

Ground Rent: £500 Pa

- · Valid EWS1 Certificate
- 553 sq.ft (51.4 sq.m)
- · 1 Double Bedroom
- · Luxury Bathroom Suite
- · Open Plan Reception Room with a Smart Integrated Kitchen
- · Balcony
- · Residents Gymnasium
- · Cinema & Roof Terrace
- Close to Local Transport links of Westminster, Waterloo and Vauxhall
- · 24 Hour Concierge

## GARTON JONES.COM

Not to scale, for guidance only and must not be relied upon as a statement of fact. All measurements and areas are approximate only and have been prepared in accordance with the current edition of the RICS Code of Measuring Practice.