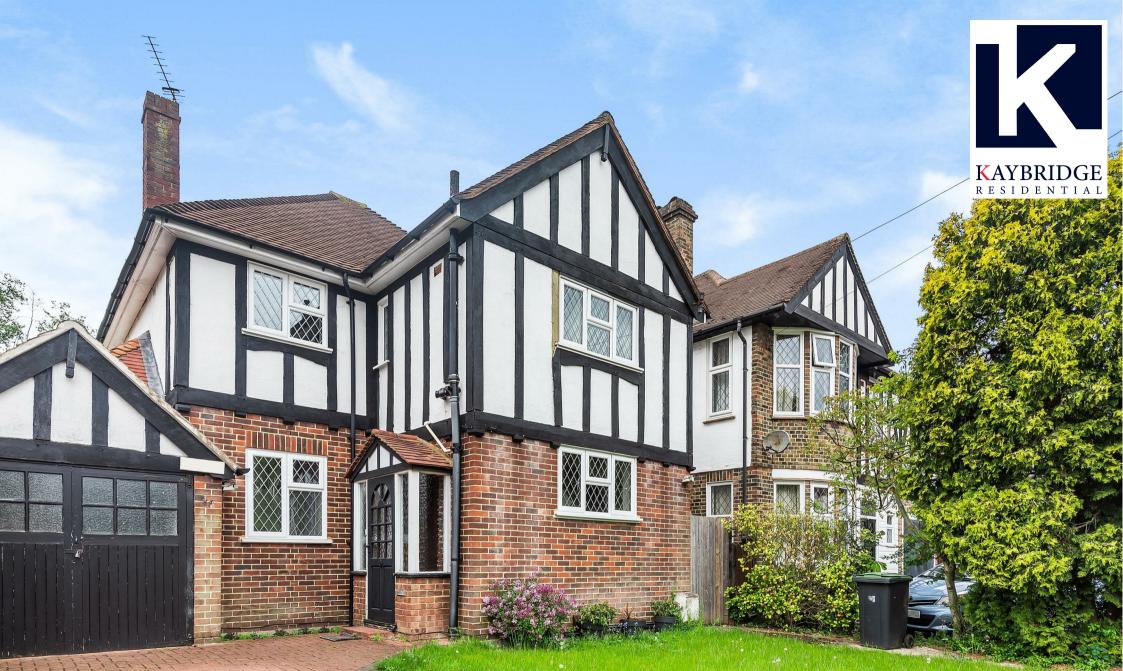

A well presented and spacious four bedroom detached family home, located in a highly sought after tree lined road close to the mainline stations of both Worcester park and Malden Manor, with their thirty minute (approx.) journey times into Waterloo. Several well regarded school are also close by. The wide open spaces of Manor Park and local shops are also just a short walk away.

This well presented detached family home, offers open plan reception rooms with the rear dining room an en-suite bedroom and benefitting from sliding doors directly onto a mature garden. Further benefits include a separate downstairs WC.

The first floor comprises of two double bedrooms a good sized third bedroom and a separate bathroom &

W.C. The rear garden is mostly laid to lawn and has a patio area which is ideal for summer dining.

There is a garage to the side as well as access to the rear garden. The property has potential to extend both sideways and upwards subject to the usual planning consents.