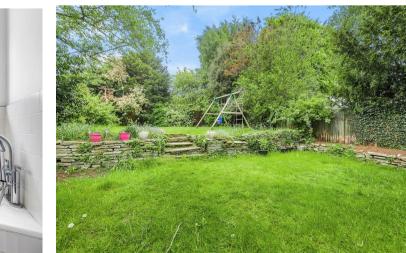

The first floor comprises of two double bedrooms a good sized third bedroom and a separate bathroom &

W.C. The rear garden is mostly laid to lawn and has a patio area which is ideal for summer dining.

There is a garage to the side as well as access to the rear garden. The property has potential to extend both sideways and upwards subject to the usual planning consents.