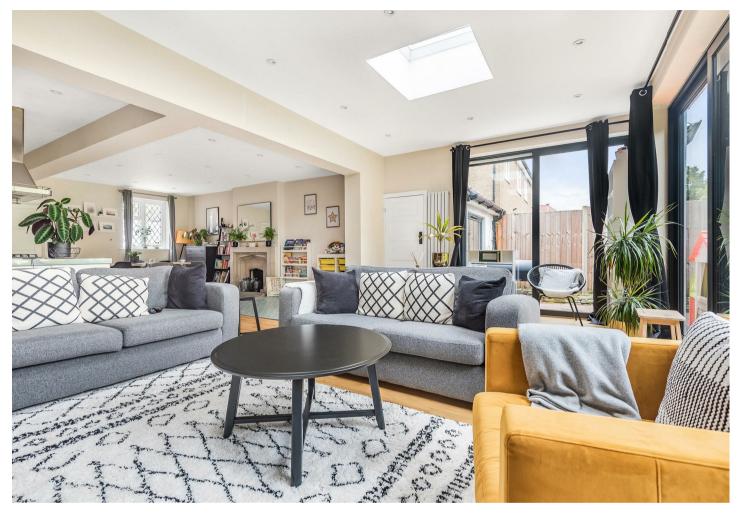

This well presented detached family home, offers open plan reception rooms with the rear dining room an en-suite bedroom and benefitting from sliding doors directly onto a mature garden. Further benefits include a separate downstairs WC.