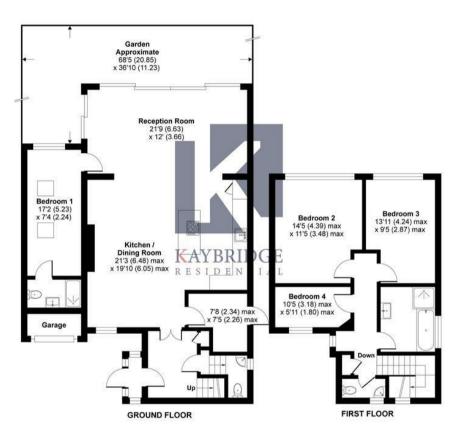

## Avondale Avenue, Worcester Park, KT4

Approximate Area = 1606 sq ft / 149.2 sq m (includes garage) For identification only - Not to scale

Floor plan produced in accordance with RICS Property Measurement Standards incorporating International Property Measurement Standards (IPMS2 Residential). ©nichecom 2021. Produced for Kaybridge Residential Ltd. REF: 72595