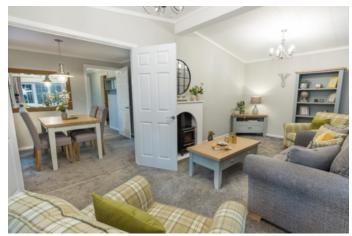

#### Wokingham, Berkshire, RG40 3DH

The Tingdene Barnwell bungalow park home is designed to the highest possible specifications, with premium fixtures and fittings. The living area exudes the cosy feeling using warm colours. The master bedroom boasts a king size divan bed with headboard, a walk in wardrobe and en-suite for your convenience and comfort.

- ully Fitted Kitchen
- Pets welcome
- Over 45's
- Fully Furnished
- Rural Location
- Part-Exchange available
- Community Living
- Residential Park
- New Development
- Plots Available

Please note: Stock images have been used, the home on site may vary