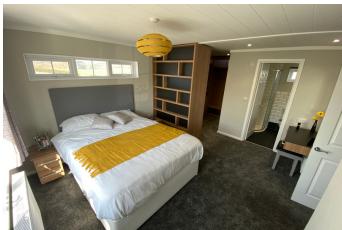

#### Wokingham, Berkshire, RG40 3DH

The Tingdene Barnwell bungalow park home is designed to the highest possible specifications, with premium fixtures and fittings. The living area exudes the cosy feeling using warm colours. The master bedroom boasts a king size divan bed with headboard, a walk in wardrobe and en-suite for your convenience and comfort.

Please note: Stock images have been used, the home on site may vary