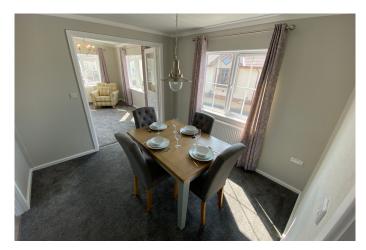

#### Wokingham, Berkshire, RG40 3DH

The Tingdene Barnwell bungalow park home is designed to the highest possible specifications, with premium fixtures and fittings. The living area exudes the cosy feeling using warm colours. The master bedroom boasts a king size divan bed with headboard, a walk in wardrobe and en-suite for your convenience and comfort.

Please note: Stock images have been used, the home on site may vary