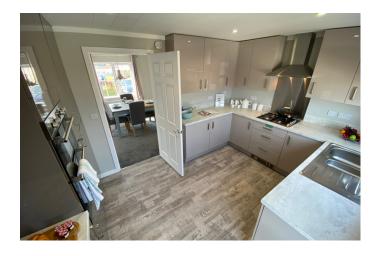

#### Wokingham, Berkshire, RG40 3DH

The Tingdene Barnwell bungalow park home is designed to the highest possible specifications, with premium fixtures and fittings. The living area exudes the cosy feeling using warm colours. The master bedroom boasts a king size divan bed with headboard, a walk in wardrobe and en-suite for your convenience and comfort.

- ully Fitted Kitchen
- Pets welcome
- Over 45's
- Fully Furnished
- Rural Location
- Part-Exchange available
- Community Living
- Residential Park
- New Development
- Plots Available