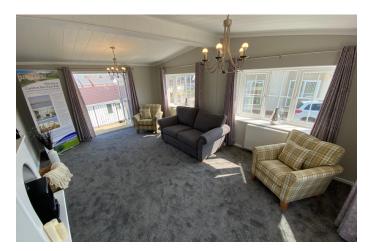

#### Wokingham, Berkshire, RG40 3DH

The Tingdene Barnwell bungalow park home is designed to the highest possible specifications, with premium fixtures and fittings. The living area exudes the cosy feeling using warm colours. The master bedroom boasts a king size divan bed with headboard, a walk in wardrobe and en-suite for your convenience and comfort.

Please note: Stock images have been used, the home on site may vary