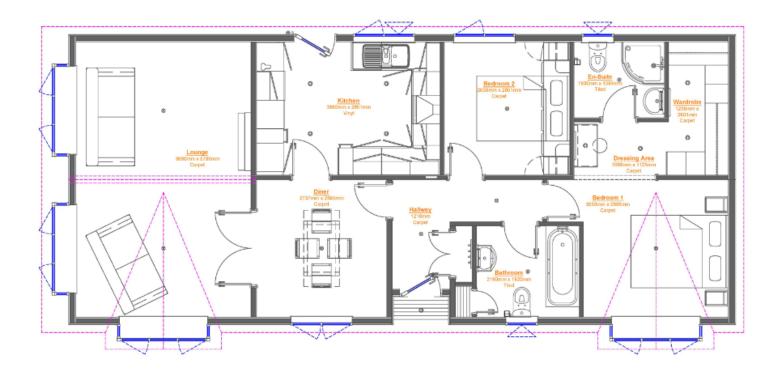

and country the park is a unique rural/suburban retreat. Within walking distance of the beautiful town of Crowthrone and easy reach of Reading, Wokingham and Bracknell. In Crowthorne, residents can find an array of shops and amenities including restaurants and supermarkets.

- ully Fitted Kitchen
- Pets welcome
- Over 45's
- Fully Furnished
- Rural Location
- Part-Exchange available
- Community Living
- Residential Park
- New Development
- Plots Available



#### Part Exchange with Quickmove Properties

Our customers benefit from speed, convenience and certainty. Secure your dream park home without worrying about estate agents, viewings, negotiations or the risk of a sale falling through.

















Please note: Stock images have been used, the home on site may vary

### Floor Plan



#### CONTACT DETAILS

0800 954 1288 sales@sellmygroup.co.uk