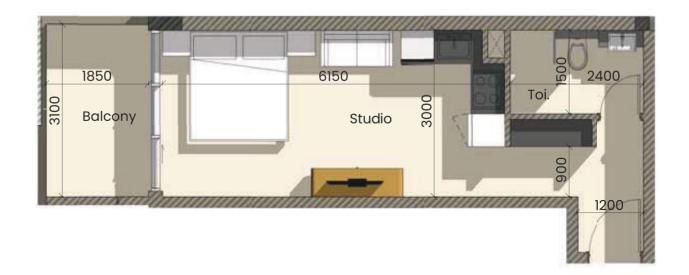

a miniature golf course with delightful seating areas feels more like a 5 star hotel rather than a residential building.



## GYM

Samana Golf Avenue features a state of the art gymnasium helping keeping your body, mind and soul in balance





Rentable Area Legend Balcony Services Circulation One BHK. Studio.

> Two BHK. Terrace



TYPICAL FLOOR PLATE

1st Floor Plan





Rentable Area Legend

Balcony

Services

Circulation

One BHK.

Studio.

Two BHK.

Terrace



2nd Floor Plan







Rentable Area Legend



## **FLOOR PLANS & TYICAL APARTMENTS**

STUDIO-A

NET AREA

355 sq ft



STUDIO-B

NET AREA

450 sq ft



# Garden 4400 Studio Toi. 1600 1050

STUDIO-D

NET AREA

551 sq ft

## STUDIO-E

NET AREA

368 sq ft

## STUDIO-C

NET AREA

551 sq ft





## STUDIO-F

TOTAL AREA

408 sq ft



## STUDIO-G

TOTAL AREA

379 sq ft



## ONE BHK-A

TOTAL AREA

805 sq ft



## ONE BHK-B

TOTAL AREA 615 sq ft



## TWO BHK- A

TOTAL AREA 1206 sq ft



**Sherwoods International Properties** 

+971 4 338 7464 +971 50 591 5762

info@sherwoodsproperty.com www.sherwoodsproperty.com