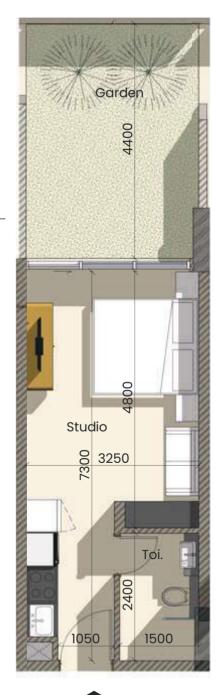

res. Samana Golf Avenue with its beautiful landscaped leisure deck featuring swim up refreshment centre, cascading water features, children pool, indoor and outdoor gymnasium and a miniature golf course with delightful seating areas feels more like a 5 star hotel rather than a residential building.



## GYM

Samana Golf Avenue features a state of the art gymnasium helping keeping your body, mind and soul in balance





Rentable Area Legend Balcony Services Circulation One BHK. Studio.

> Two BHK. Terrace



TYPICAL FLOOR PLATE

1st Floor Plan





Rentable Area Legend

Balcony

Services

Circulation

One BHK.

Studio.

Two BHK.

Terrace



2nd Floor Plan







Rentable Area Legend



## **FLOOR PLANS & TYICAL APARTMENTS**

STUDIO-A

NET AREA

355 sq ft



STUDIO-B

NET AREA

450 sq ft



# Garden 4400 Studio Toi. 1600 1050

STUDIO-D

NET AREA

551 sq ft

## STUDIO-E

NET AREA

368 sq ft

## STUDIO-C

NET AREA

551 sq ft





## STUDIO-F

TOTAL AREA

408 sq ft



## STUDIO-G

TOTAL AREA

379 sq ft



## ONE BHK-A

TOTAL AREA

805 sq ft



## ONE BHK-B

TOTAL AREA 615 sq ft



## TWO BHK- A

TOTAL AREA 1206 sq ft



**Sherwoods International Properties** 

+971 4 338 7464 +971 50 591 5762

info@sherwoodsproperty.com www.sherwoodsproperty.com