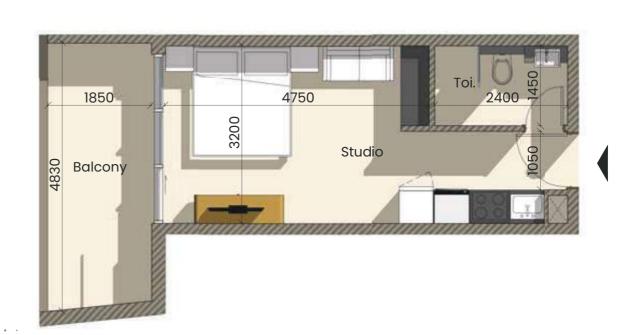

ul seating areas feels more like a 5 star hotel rather than a residential building.



## GYM

Samana Golf Avenue features a state of the art gymnasium helping keeping your body, mind and soul in balance





Rentable Area Legend Balcony Services Circulation One BHK. Studio.

> Two BHK. Terrace



TYPICAL FLOOR PLATE

1st Floor Plan





Rentable Area Legend

Balcony

Services

Circulation

One BHK.

Studio.

Two BHK.

Terrace



2nd Floor Plan







Rentable Area Legend



## **FLOOR PLANS & TYICAL APARTMENTS**

STUDIO-A

NET AREA

355 sq ft



STUDIO-B

NET AREA

450 sq ft



# Garden 4400 Studio Toi. 1600 1050

STUDIO-D

NET AREA

551 sq ft

## STUDIO-E

NET AREA

368 sq ft

## STUDIO-C

NET AREA

551 sq ft





## STUDIO-F

TOTAL AREA

408 sq ft



## STUDIO-G

TOTAL AREA

379 sq ft



## ONE BHK-A

TOTAL AREA

805 sq ft



## ONE BHK-B

TOTAL AREA 615 sq ft



## TWO BHK- A

TOTAL AREA 1206 sq ft



**Sherwoods International Properties** 

+971 4 338 7464 +971 50 591 5762

info@sherwoodsproperty.com www.sherwoodsproperty.com