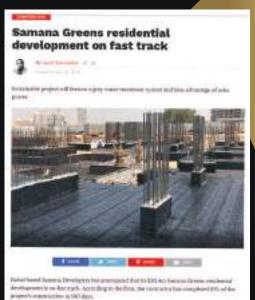

#### Superstructure completion for **Dubai's S20m Samana Greens**

Samana Developers said its Yast-tracked' sustainable project is on track to complete in February 2020.

The aupentructure of Samono Greens, is G+4 opartment complex, has been compliated by Duboi-losseed Scenario Developers, which is taggeting a February 2020