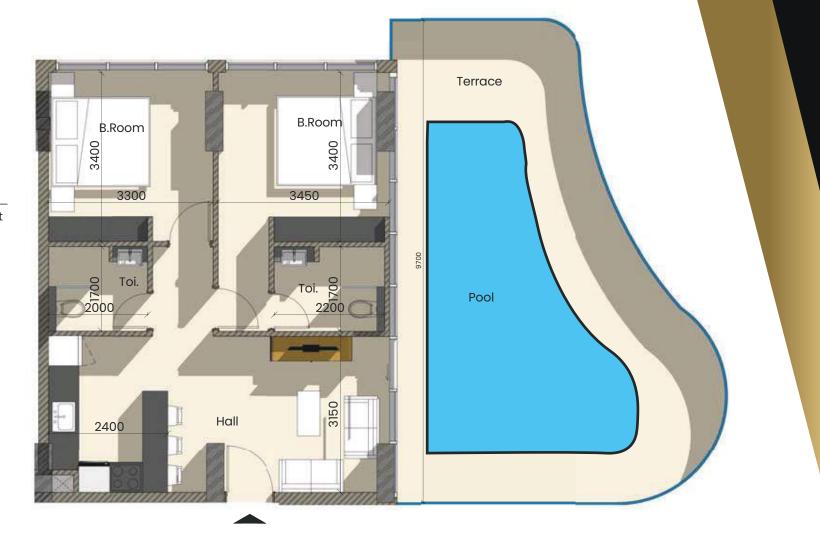

## TWO BHK- A

TOTAL AREA 1206 sq ft

**Sherwoods International Properties** 

+971 4 338 7464 +971 50 591 5762

info@sherwoodsproperty.com www.sherwoodsproperty.com