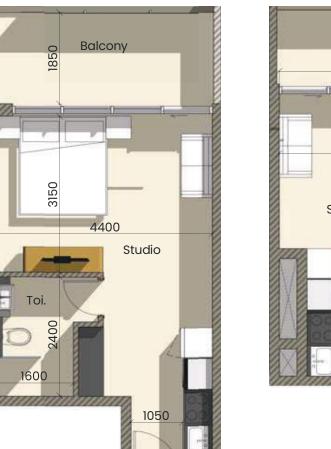

## **FLOOR PLANS & TYICAL APARTMENTS**

STUDIO-A

NET AREA

355 sq ft

STUDIO-B

NET AREA

450 sq ft

# Garden 4400 Studio Toi. 1600 1050

STUDIO-D

NET AREA

551 sq ft