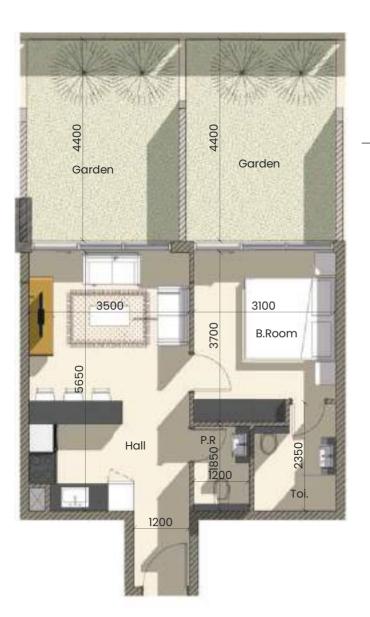

ar hotel rather than a residential building.



## GYM

Samana Golf Avenue features a state of the art gymnasium helping keeping your body, mind and soul in balance





Rentable Area Legend Balcony Services Circulation One BHK. Studio.

> Two BHK. Terrace



TYPICAL FLOOR PLATE

1st Floor Plan





Rentable Area Legend

Balcony

Services

Circulation

One BHK.

Studio.

Two BHK.

Terrace



2nd Floor Plan







Rentable Area Legend



## **FLOOR PLANS & TYICAL APARTMENTS**

STUDIO-A

NET AREA

355 sq ft



STUDIO-B

NET AREA

450 sq ft



# Garden 4400 Studio Toi. 1600 1050

STUDIO-D

NET AREA

551 sq ft

## STUDIO-E

NET AREA

368 sq ft

## STUDIO-C

NET AREA

551 sq ft





## STUDIO-F

TOTAL AREA

408 sq ft



## STUDIO-G

TOTAL AREA

379 sq ft



## ONE BHK-A

TOTAL AREA

805 sq ft



## ONE BHK-B

TOTAL AREA 615 sq ft



## TWO BHK- A

TOTAL AREA 1206 sq ft



**Sherwoods International Properties** 

+971 4 338 7464 +971 50 591 5762

info@sherwoodsproperty.com www.sherwoodsproperty.com