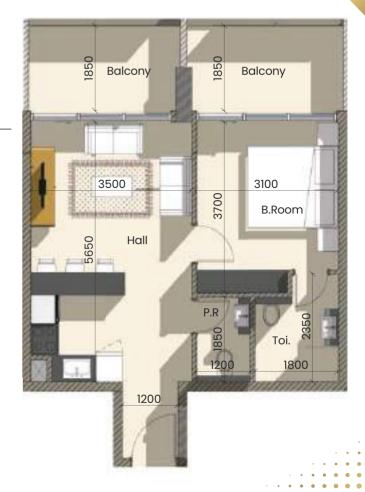

lding.



## GYM

Samana Golf Avenue features a state of the art gymnasium helping keeping your body, mind and soul in balance





Rentable Area Legend Balcony Services Circulation One BHK. Studio.

> Two BHK. Terrace



TYPICAL FLOOR PLATE

1st Floor Plan





Rentable Area Legend

Balcony

Services

Circulation

One BHK.

Studio.

Two BHK.

Terrace



2nd Floor Plan







Rentable Area Legend



## **FLOOR PLANS & TYICAL APARTMENTS**

STUDIO-A

NET AREA

355 sq ft



STUDIO-B

NET AREA

450 sq ft



# Garden 4400 Studio Toi. 1600 1050

STUDIO-D

NET AREA

551 sq ft

## STUDIO-E

NET AREA

368 sq ft

## STUDIO-C

NET AREA

551 sq ft





## STUDIO-F

TOTAL AREA

408 sq ft



## STUDIO-G

TOTAL AREA

379 sq ft



## ONE BHK-A

TOTAL AREA

805 sq ft



## ONE BHK-B

TOTAL AREA 615 sq ft



## TWO BHK- A

TOTAL AREA 1206 sq ft



**Sherwoods International Properties** 

+971 4 338 7464 +971 50 591 5762

info@sherwoodsproperty.com www.sherwoodsproperty.com