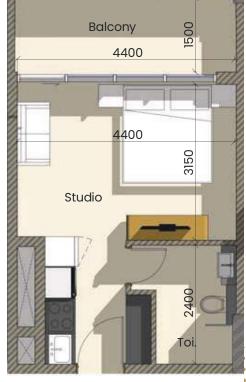

## **FLOOR PLANS & TYICAL APARTMENTS**

STUDIO-A

NET AREA

355 sq ft

STUDIO-B

NET AREA

450 sq ft