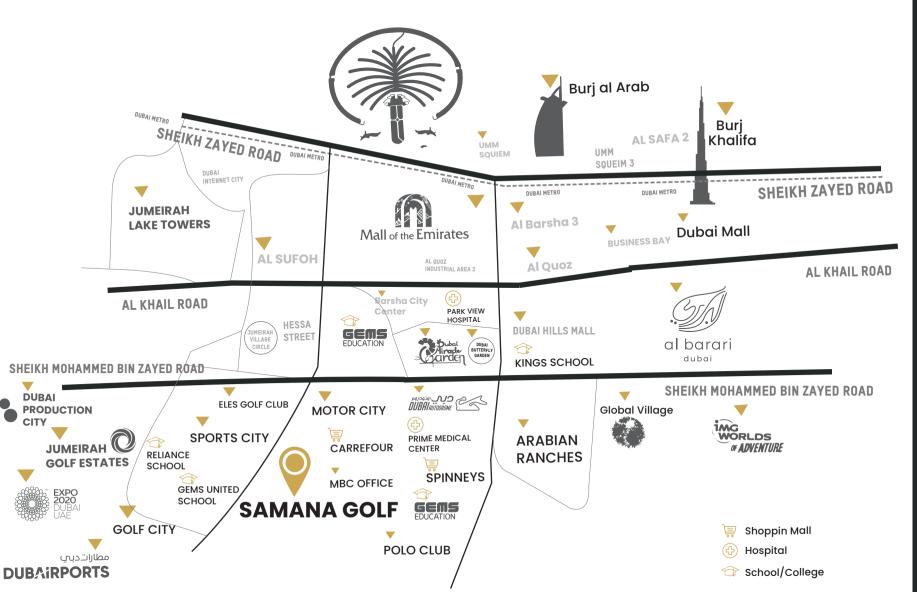

# STRATEGICALLY LOCATED WITHIN DUBAI BETWEEN BOTH SPORTS AND MOTOR CITY

Samana Golf Avenue is perfectly located, putting you at the heart of everything Dubai has to offer. Situated just minutes from some of the best International schools, the largest private hospital in the city and within 30 minutes of the cities international airports. The cities business districts are just 20 minutes. Dubai's pristine beaches and many exciting leisure attractions, such as Motiongate, Legoland Dubai Bollywood theme parks are in easy reach and of course 5 of the world's best golf courses are on your door step.

## 00 - 05 MINS

- GEMS EDUCATION
- DUBAI AUTODROME
- DUBAI MIRACLE GARDEN

## 05 - 10 MINS

- DUBAL PRODUCTION CITY
- GLOBAL VILLAGE
- IMG WORLDS OF ADVENTURE

## 10 - 15 MINS

- BURJ AL ARAB
- DUBAI HILLS MALL
- JUMERIAH GOLF ESTATES
- MALL OF EMIRATES

## 15 - 20 MINS

- BURJ KHALIFA
- DWC
- DXB AIRPORTS