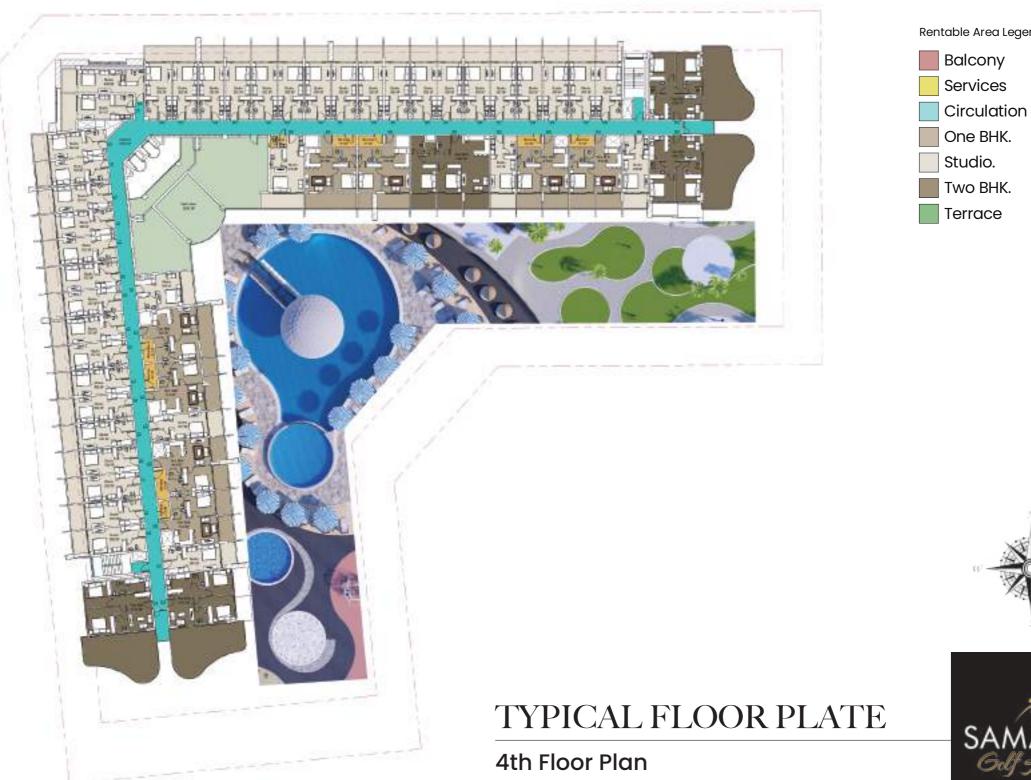

festyle.





## **QUALITY ASSURED**



The properties are built to the highest standards with high-end quality fittings and fixtures. Samana Golf Avenue with its beautiful landscaped leisure deck featuring swim up refreshment centre, cascading water features, children pool, indoor and outdoor gymnasium and a miniature golf course with delightful seating areas feels more like a 5 star hotel rather than a residential building.



## GYM

Samana Golf Avenue features a state of the art gymnasium helping keeping your body, mind and soul in balance





Rentable Area Legend Balcony Services Circulation One BHK. Studio.

> Two BHK. Terrace



TYPICAL FLOOR PLATE

1st Floor Plan





Rentable Area Legend

Balcony

Services

Circulation

One BHK.

Studio.

Two BHK.

Terrace



2nd Floor Plan







Rentable Area Legend



## **FLOOR PLANS & TYICAL APARTMENTS**

STUDIO-A

NET AREA

355 sq ft



STUDIO-B

NET AREA

450 sq ft



# Garden 4400 Studio Toi. 1600 1050

STUDIO-D

NET AREA

551 sq ft

## STUDIO-E

NET AREA

368 sq ft

## STUDIO-C

NET AREA

551 sq ft





## STUDIO-F

TOTAL AREA

408 sq ft



## STUDIO-G

TOTAL AREA

379 sq ft



## ONE BHK-A

TOTAL AREA

805 sq ft



## ONE BHK-B

TOTAL AREA 615 sq ft



## TWO BHK- A

TOTAL AREA 1206 sq ft



**Sherwoods International Properties** 

+971 4 338 7464 +971 50 591 5762

info@sherwoodsproperty.com www.sherwoodsproperty.com