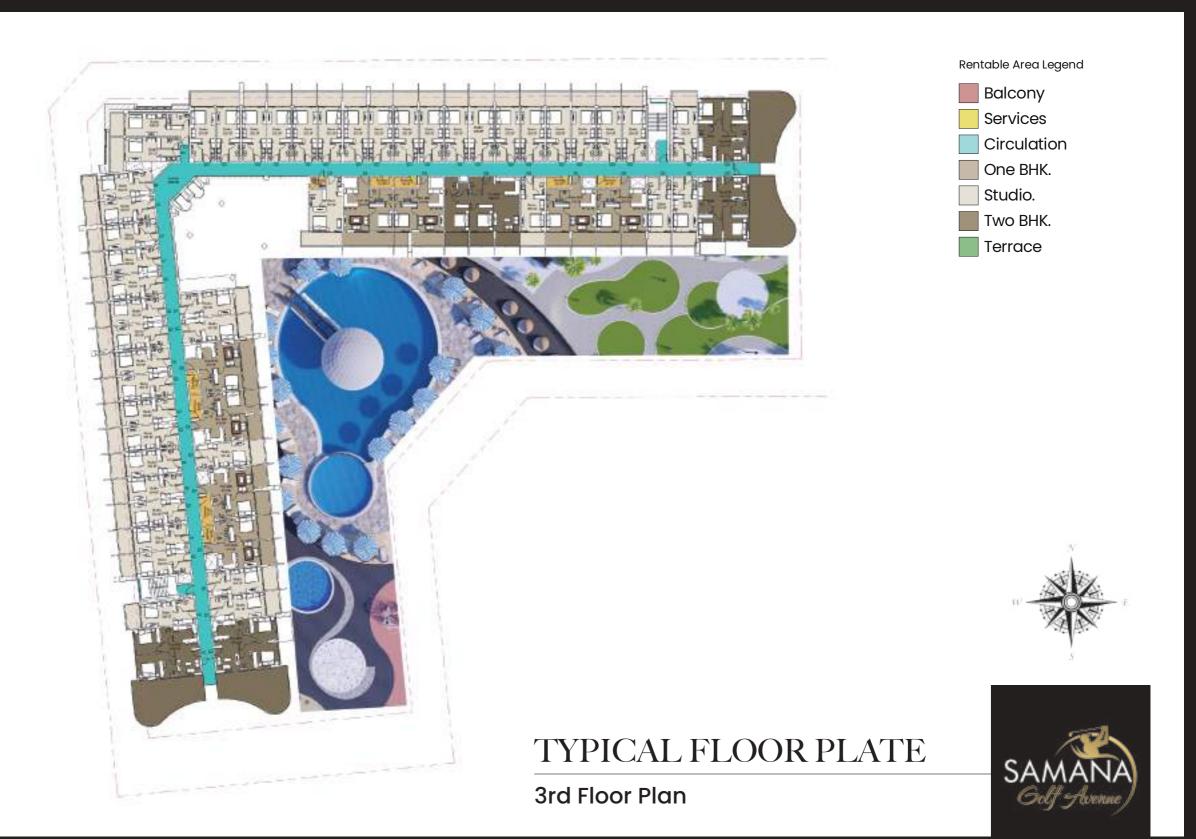

## GYM

Samana Golf Avenue features a state of the art gymnasium helping keeping your body, mind and soul in balance

Rentable Area Legend Balcony Services Circulation One BHK. Studio.

> Two BHK. Terrace

TYPICAL FLOOR PLATE

1st Floor Plan

Rentable Area Legend

Balcony

Services

Circulation

One BHK.

Studio.

Two BHK.