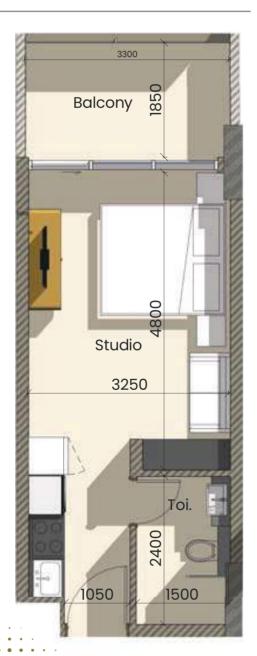

## **FLOOR PLANS & TYICAL APARTMENTS**

STUDIO-A

NET AREA

355 sq ft

STUDIO-B

NET AREA

450 sq ft