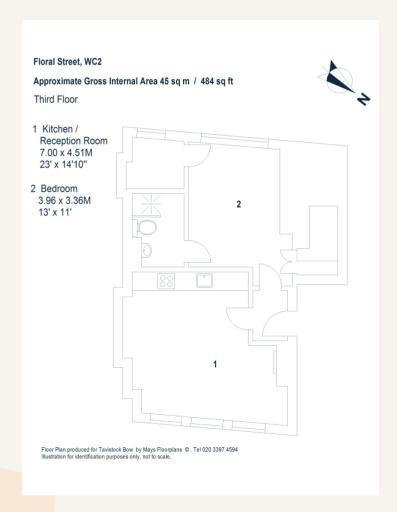

# **People Make Places**

Floral Street, Covent Garden WC2

1 bedroom | 495 sq ft

A stunning one bedroom furnished apartment located on the third floor of a beautiful period building. There is a modern open plan kitchen/reception room, double bedroom to the rear of the building and a contemporary shower room.

#### What you need to know

- One bedroom
- One bathroom (ensuite)
- Third floor (walk up)
- Wooden floors throughout
- Open plan kitchen/ reception room
- Furnished
- Air cooling
- 50 metres from Covent Garden station
- Moments from the delights of Covent Garden Piazza
- Available early June

#### Overview

An exceptionally well designed one bedroom flat in the centre of Covent Garden. The property has wooden floors throughout and is available from early June on a furnished basis.

Landlord offers a 1 to 3 year contract, straight or with a minimum 6 months mutual break clause as negotiated & subject to contract and satisfactory references. Westminster Council tax band F.