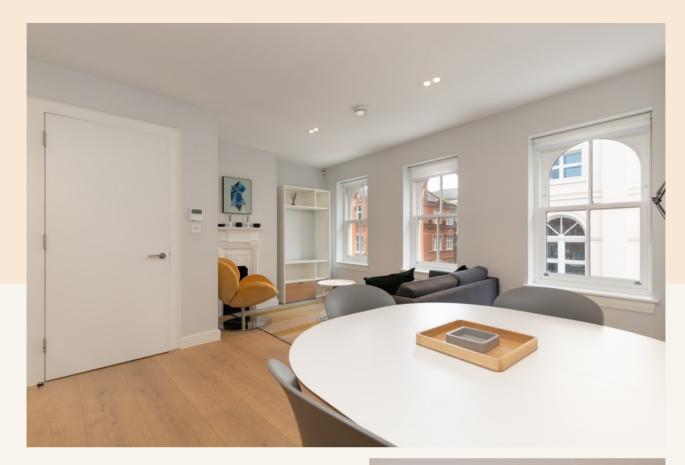

# **People Make Places**

Floral Street, Covent Garden WC2

1 bedroom | 495 sq ft

A stunning one bedroom furnished apartment located on the third floor of a beautiful period building. There is a modern open plan kitchen/reception room, double bedroom to the rear of the building and a contemporary shower room.

#### What you need to know

- One bedroom
- One bathroom (ensuite)
- Third floor (walk up)
- Wooden floors throughout
- Open plan kitchen/ reception room
- Furnished
- Air cooling
- 50 metres from Covent Garden station
- Moments from the delights of Covent Garden Piazza
- Available early June

#### Overview

An exceptionally well designed one bedroom flat in the centre of Covent Garden. The property has wooden floors throughout and is available from early June on a furnished basis.

Landlord offers a 1 to 3 year contract, straight or with a minimum 6 months mutual break clause as negotiated & subject to contract and satisfactory references. Westminster Council tax band F.