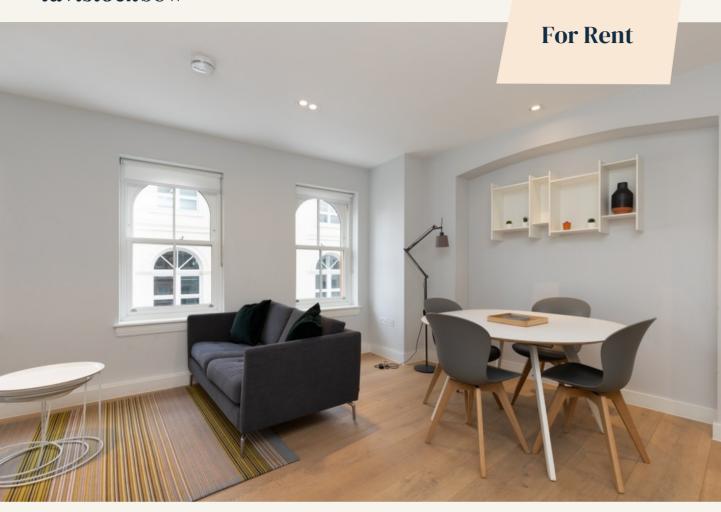

# **People Make Places**

Floral Street, Covent Garden WC2

1 bedroom | 495 sq ft

A stunning one bedroom furnished apartment located on the third floor of a beautiful period building. There is a modern open plan kitchen/reception room, double bedroom to the rear of the building and a contemporary shower room.

#### What you need to know

- One bedroom
- One bathroom (ensuite)
- Third floor (walk up)
- Wooden floors throughout
- Open plan kitchen/ reception room
- Furnished
- Air cooling
- 50 metres from Covent Garden station
- Moments from the delights of Covent Garden Piazza
- Available early June

#### Overview

An exceptionally well designed one bedroom flat in the centre of Covent Garden. The property has wooden floors throughout and is available from early June on a furnished basis.

Landlord offers a 1 to 3 year contract, straight or with a minimum 6 months mutual break clause as negotiated & subject to contract and satisfactory references. Westminster Council tax band F.