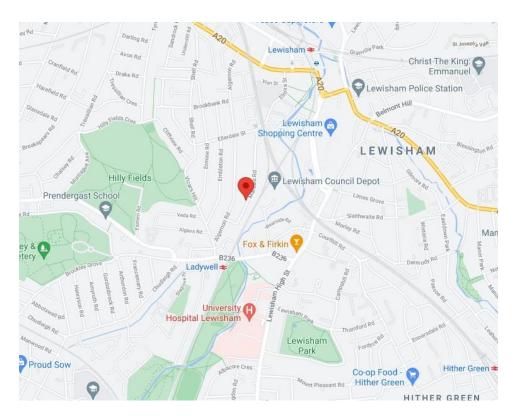

Marsala Road runs between Ladywell and Lewisham meaning transport links to all parts of London could hardly be easier. Fast and frequent mainline services from either station take you into London Bridge and Charing Cross. The DLR from Lewisham provides quick and easy access into Canary Wharf. There are also several bus routes to choose from.

Ladywell village has a range of amenities including a deli, a bakery/patisserie, a butcher's and a popular gastro-pub (the Ladywell Tavern). The centre of Lewisham has a shopping centre where you'll find familiar high street favourites including department stores.