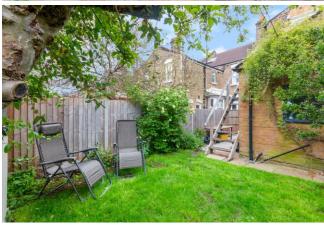

The flat has a light and airy feel throughout. The bedroom is at the front and has a bay window and original tiled working fireplace. The reception room has a feature fireplace and French doors out into the garden. Off the reception room is a lovely kitchen-diner, an unusual bonus for a 1-bedroom flat. The way the kitchen and reception room connect allow for a great space for entertaining family and friends. There is a pretty, sunny west-facing garden at the back of the property.

For outdoor activities, both Ladywell Fields and Hilly Fields are nearby where there are free tennis courts. There's also a leisure centre and swimming pool opposite Lewisham station.