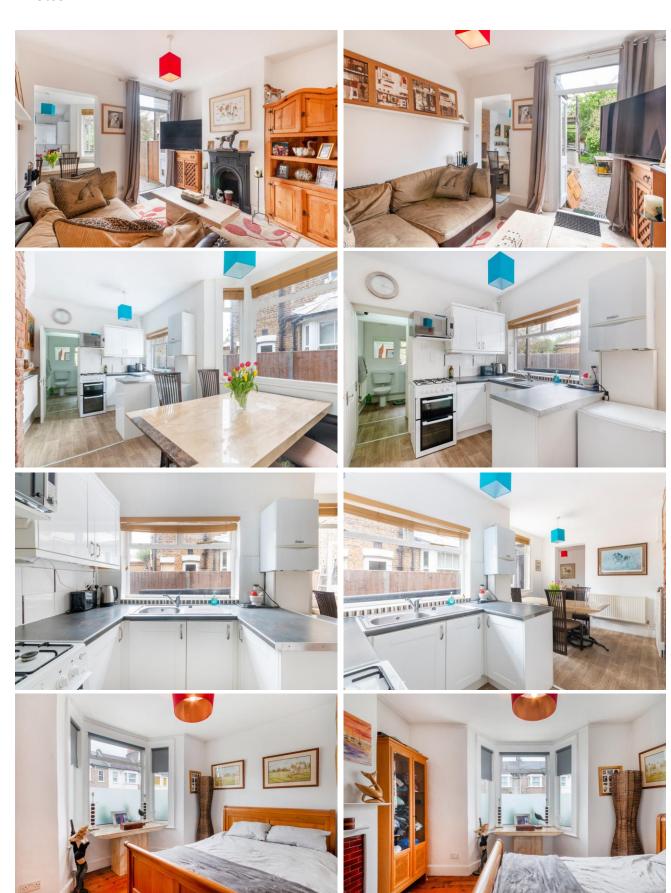

The flat has a light and airy feel throughout. The bedroom is at the front and has a bay window and original tiled working fireplace. The reception room has a feature fireplace and French doors out into the garden. Off the reception room is a lovely kitchen-diner, an unusual bonus for a 1-bedroom flat. The way the kitchen and reception room connect allow for a great space for entertaining family and friends. There is a pretty, sunny west-facing garden at the back of the property.

## Photos

Marsala Road, SE13 7AF s-roche.com