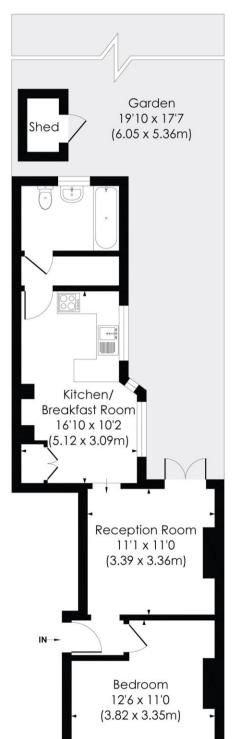

#### Approx. Gross Internal Floor Area

#### 525 Sq. ft/48.82 Sq. m

**GROUND FLOOR** 

© Pixangle Property Marketing Ltd. info@pixangle.com Tel: 0208 870 2118

This floor plan has been prepared for the purpose of illustration only in accordance with the latest RICS code of measuring practice and is not to scale. All measurements and areas are approximate and whilst every effort has been made to ensure the accuracy of the plan contained here, no responsibility is taken for any error, omission or misstatement.