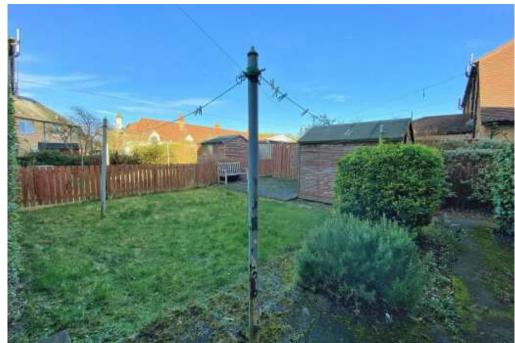

Outside there are gardens to front and rear. The front is separated from the street by a fence and hedge and is laid with gravel for ease of maintenance. A path leads to the front door and around to the rear of the house. The rear garden has an area of lawn and a patio and has a shed which will be included in the sale price.