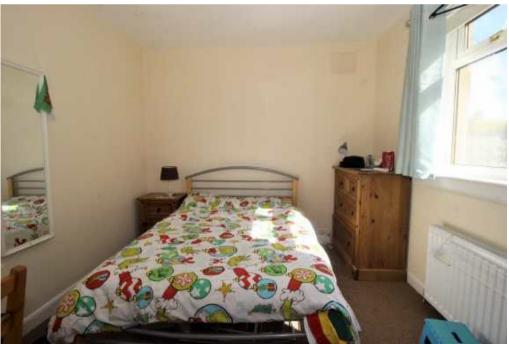

The property comes to the market in excellent decorative order and benefits from gas fired central heating from a new boiler, backed up with sealed unit double glazing throughout.

The front door opens to a vestibule into the hall, which gives access to ground floor accommodation and the stairway. The lounge sits to the front of the property and is a spacious room with a wood effect flooring, small cupboards and gas fireplace. From the lounge, a door opens to the kitchen which is well fitted and in good condition, with freestanding appliances. From here, a door opens to the rear garden. Also ground floor level is bedroom three, which is a spacious double room with window to the side.

Upstairs are two further bedrooms and the family

bathroom. Both bedrooms are well proportioned double rooms. Bedroom one is to the front with dual aspect windows and a small cupboard. Bedroom three is to the rear with a fitted linen cupboard. The bathroom is fitted with a bath, separate shower cubicle, WC and wash hand basin. It also benefits from a heated towel rail and is tiled. On the landing there is a large cupboard providing excellent storage.