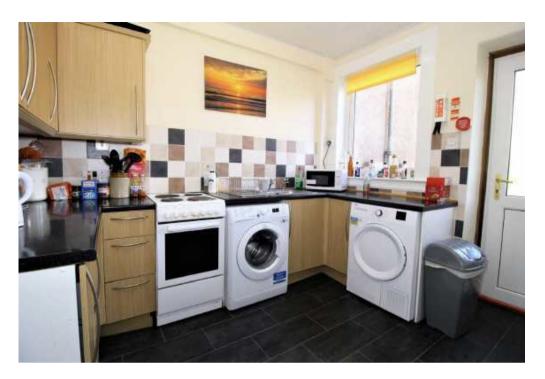

The property comes to the market in excellent decorative order and benefits from gas fired central heating from a new boiler, backed up with sealed unit double glazing throughout.

The front door opens to a vestibule into the hall, which gives access to ground floor accommodation and the stairway. The lounge sits to the front of the property and is a spacious room with a wood effect flooring, small cupboards and gas fireplace. From the lounge, a door opens to the kitchen which is well fitted and in good condition, with freestanding appliances. From here, a door opens to the rear garden. Also ground floor level is bedroom three, which is a spacious double room with window to the side.