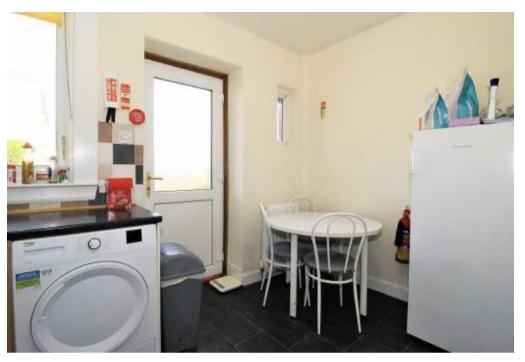

The property comes to the market in excellent decorative order and benefits from gas fired central heating from a new boiler, backed up with sealed unit double glazing throughout.

The front door opens to a vestibule into the hall, which gives access to ground floor accommodation and the stairway. The lounge sits to the front of the property and is a spacious room with a wood effect flooring, small cupboards and gas fireplace. From the lounge, a door opens to the kitchen which is well fitted and in good condition, with freestanding appliances. From here, a door opens to the rear garden. Also ground floor level is bedroom three, which is a spacious double room with window to the side.