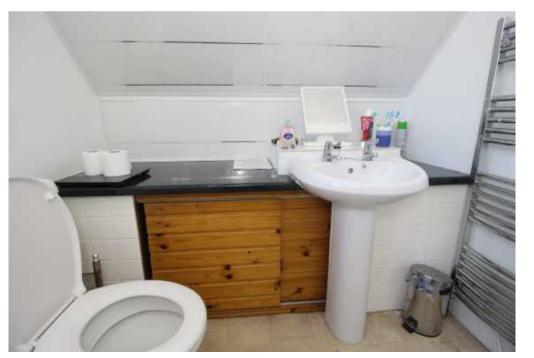

Upstairs are two further bedrooms and the family

bathroom. Both bedrooms are well proportioned double rooms. Bedroom one is to the front with dual aspect windows and a small cupboard. Bedroom three is to the rear with a fitted linen cupboard. The bathroom is fitted with a bath, separate shower cubicle, WC and wash hand basin. It also benefits from a heated towel rail and is tiled. On the landing there is a large cupboard providing excellent storage.