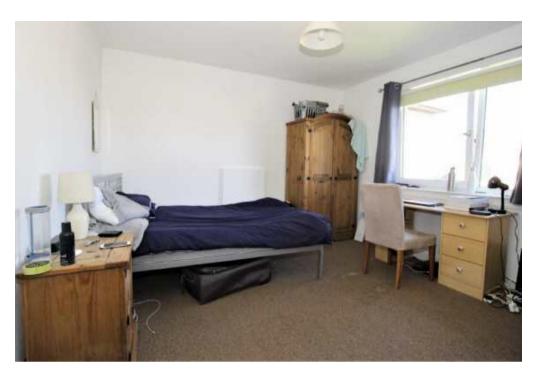

Upstairs are two further bedrooms and the family

bathroom. Both bedrooms are well proportioned double rooms. Bedroom one is to the front with dual aspect windows and a small cupboard. Bedroom three is to the rear with a fitted linen cupboard. The bathroom is fitted with a bath, separate shower cubicle, WC and wash hand basin. It also benefits from a heated towel rail and is tiled. On the landing there is a large cupboard providing excellent storage.