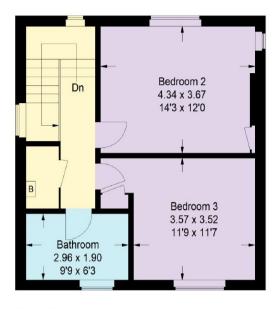

## **Room Sizes**

Approximate measurements

| Living Room | 14'10" x 13'3" | 4.52 x 4.05 |
|-------------|----------------|-------------|
| Kitchen     | 11'7" x 10'2"  | 3.52 x 3.10 |
| Bedroom     | 12'8" x 9'10"  | 3.85 x 3.00 |
| Bedroom     | 14'3" x 12'0"  | 4.34 x 3.67 |
| Bedroom     | 11'9" x 11'7"  | 3.57 x 3.52 |
| Bathroom    | 9'9" x 6'3"    | 2.96 x 1.90 |

### 210 Lamond Drive, St. Andrews

Approximate Gross Internal Area = 97 sq m / 1044 sq ft

**Ground Floor** 

First Floor

Illustration for identification purposes only, measurements are approximate, not to scale. FloorplansUsketch.com © 2021 (ID760416)

Upstairs are two further bedrooms and the family

bathroom. Both bedrooms are well proportioned double rooms. Bedroom one is to the front with dual aspect windows and a small cupboard. Bedroom three is to the rear with a fitted linen cupboard. The bathroom is fitted with a bath, separate shower cubicle, WC and wash hand basin. It also benefits from a heated towel rail and is tiled. On the landing there is a large cupboard providing excellent storage.