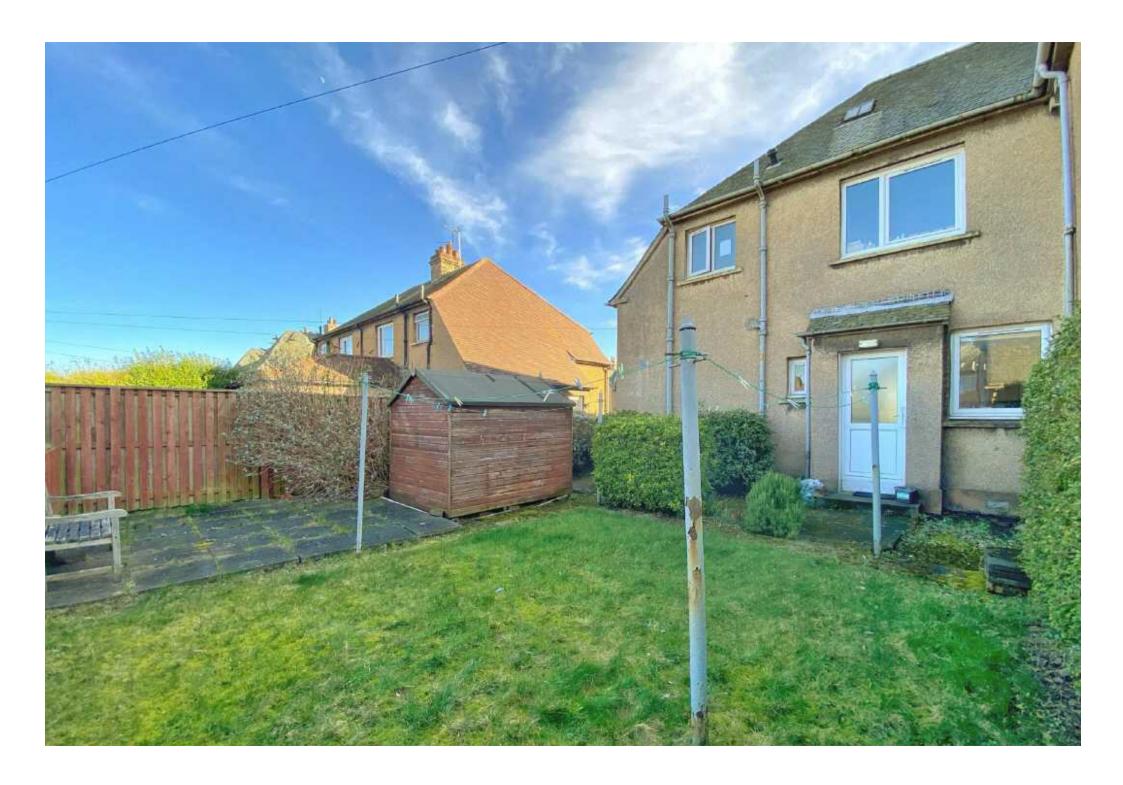

Outside there are gardens to front and rear. The front is separated from the street by a fence and hedge and is laid with gravel for ease of maintenance. A path leads to the front door and around to the rear of the house. The rear garden has an area of lawn and a patio and has a shed which will be included in the sale price.