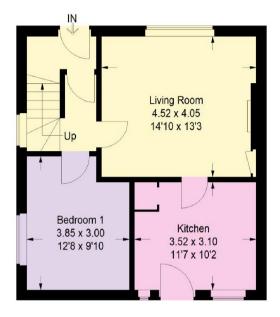

## **Room Sizes**

Approximate measurements

| Living Room | 14'10" x 13'3" | 4.52 x 4.05 |
|-------------|----------------|-------------|
| Kitchen     | 11'7" x 10'2"  | 3.52 x 3.10 |
| Bedroom     | 12'8" x 9'10"  | 3.85 x 3.00 |
| Bedroom     | 14'3" x 12'0"  | 4.34 x 3.67 |
| Bedroom     | 11'9" x 11'7"  | 3.57 x 3.52 |
| Bathroom    | 9'9" x 6'3"    | 2.96 x 1.90 |

### 210 Lamond Drive, St. Andrews

Approximate Gross Internal Area = 97 sq m / 1044 sq ft

**Ground Floor** 

First Floor

Illustration for identification purposes only, measurements are approximate, not to scale. FloorplansUsketch.com © 2021 (ID760416)

The property comes to the market in excellent decorative order and benefits from gas fired central heating from a new boiler, backed up with sealed unit double glazing throughout.

The front door opens to a vestibule into the hall, which gives access to ground floor accommodation and the stairway. The lounge sits to the front of the property and is a spacious room with a wood effect flooring, small cupboards and gas fireplace. From the lounge, a door opens to the kitchen which is well fitted and in good condition, with freestanding appliances. From here, a door opens to the rear garden. Also ground floor level is bedroom three, which is a spacious double room with window to the side.