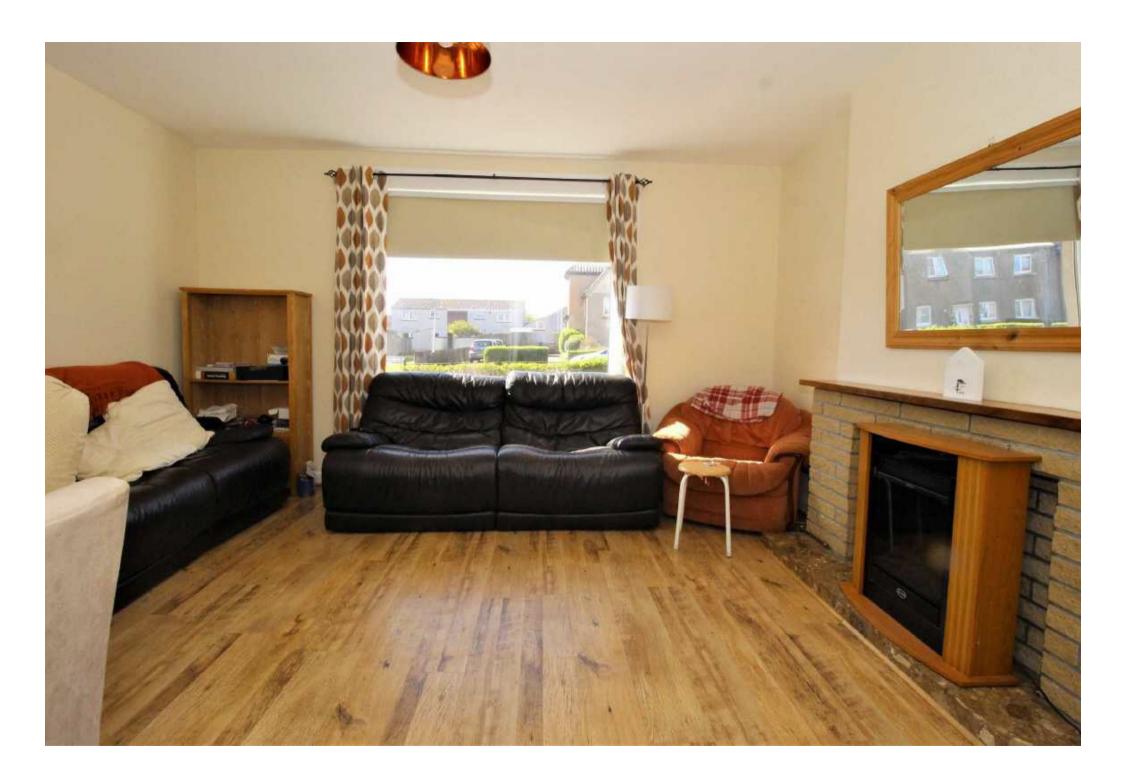

The property comes to the market in excellent decorative order and benefits from gas fired central heating from a new boiler, backed up with sealed unit double glazing throughout.

The front door opens to a vestibule into the hall, which gives access to ground floor accommodation and the stairway. The lounge sits to the front of the property and is a spacious room with a wood effect flooring, small cupboards and gas fireplace. From the lounge, a door opens to the kitchen which is well fitted and in good condition, with freestanding appliances. From here, a door opens to the rear garden. Also ground floor level is bedroom three, which is a spacious double room with window to the side.