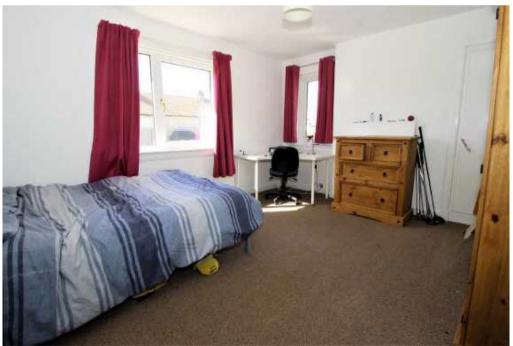

The property comes to the market in excellent decorative order and benefits from gas fired central heating from a new boiler, backed up with sealed unit double glazing throughout.

The front door opens to a vestibule into the hall, which gives access to ground floor accommodation and the stairway. The lounge sits to the front of the property and is a spacious room with a wood effect flooring, small cupboards and gas fireplace. From the lounge, a door opens to the kitchen which is well fitted and in good condition, with freestanding appliances. From here, a door opens to the rear garden. Also ground floor level is bedroom three, which is a spacious double room with window to the side.