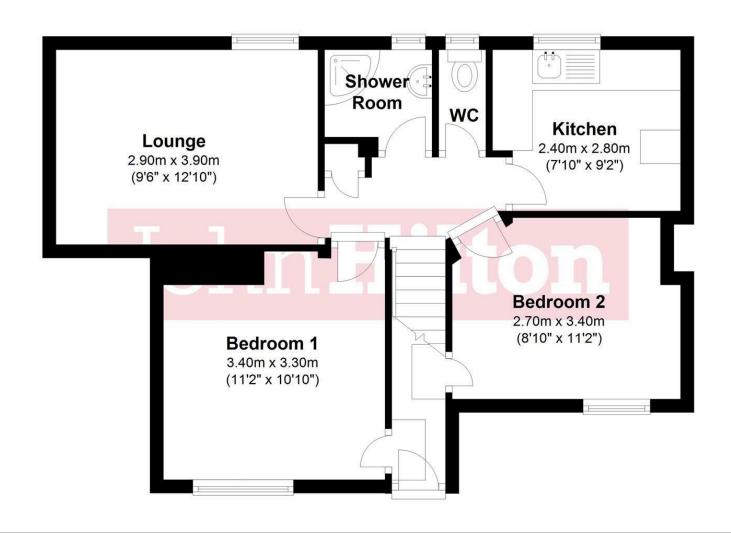

## **First Floor**

Total Area Approx sq ft

91B Hillside., East Sussex, BN2 4TE

To view, contact John Hilton:
127 Lewes Road, Brighton, BN2 3LG
01273 608151 or sales@johnhiltons.co.uk

**PCM £1,400 PCM** 

## 91B Hillside., East Sussex, BN2 4TE

- \*2 double bedroom student flat £161.53 pp pw excluding bills \*Good size living room / dining area

- \*Separate kitchen \*Modern neutral decor \*Popular student area
- \*Garden \*Available 19 August 2020 \*12 month tenancy
- \* A holding deposit will be required to secure the Property which is equivalent to 1 weeks rent. Once referencing is complete the Holding
- Deposit will go towards the first month's rent on move in