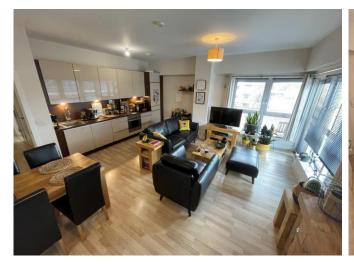

LOUNGE/KITCHEN 17' 5" x 15' 5" (5.33m x 4.71m) Corner windows with double glazed door to the balcony. In the living area there is laminate flooring, two electric heaters and phone point. In the kitchen area there is a stainless-steel sink unit with single cupboard under. There is range of matching cupboards and drawers, built in fridge/freezer, built in electric oven, built in hob with extractor over, integrated dishwasher and under cabinet