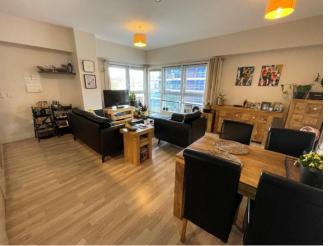

## **Skyline Plaza**

Asking Price Of £229,950

- Two Bedrooms
- Large Bright Living Room
- Corner Balcony
- Underground Parking
- Town Centre Location
- No Chain

A Stunning two-bedroom apartment located in this popular location next to the train station. The property has a large dual-aspect living room with a balcony and there is also underground parking for one car. The property is located next door to the train station and offers a great location.

LOUNGE/KITCHEN 17' 5" x 15' 5" (5.33m x 4.71m) Corner windows with double glazed door to the balcony. In the living area there is laminate flooring, two electric heaters and phone point. In the kitchen area there is a stainless-steel sink unit with single cupboard under. There is range of matching cupboards and drawers, built in fridge/freezer, built in electric oven, built in hob with extractor over, integrated dishwasher and under cabinet