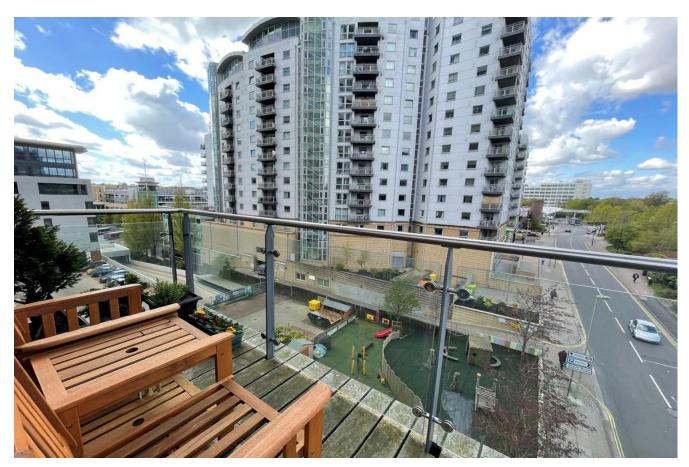

BATHROOM Panelled enclosed bath with mixer taps and shower attachment, wall hung sink unit and low level W.C. There are part-tiled walls, shaver point, tiled floor, towel radiator and extractor fan

BALCONY Corner balcony enjoying views on two sides over Basingstoke.