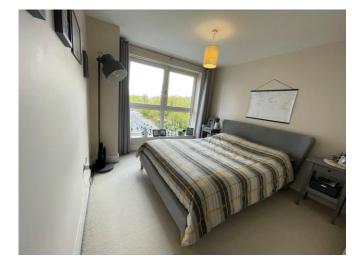

lighting.

BEDROOM 1 10' 5" x 12' 6" (3.17m x 3.81m) £1294.42 Large window there is an electric heater and carpet.

BEDROOM 2 9' 9" x 10' 5" (2.97m x 3.17m) Large window there is an electric heater and carpet.