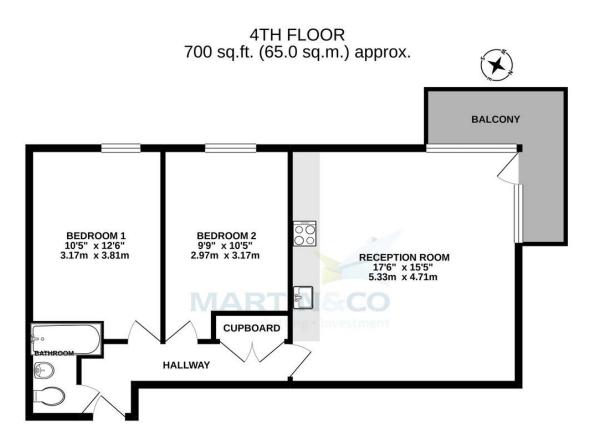

TOTAL FLOOR AREA: 700 sq.ft. (65.0 sq.m.) approx

01256-859960 T: 01256-859960 • E: basingstoke@martinco.com http://www.martinco.com

Accuracy. References to the Tenure of a Property are based on information supplied by the Seller. The Agent has not had sight of the title documents. A Buyer is advised to obtain verification from their Solicitor. Items shown in photographs including but not limited to carpets, fixtures and fittings are not included unless specifically mentioned within the sales particulars. They may however be available by separate negotiation. Buyers must check the availability of any property and make an appointment to view before embarking on any journey to see a property. No person in the employment of the agent has any authority to make any representation about the property, and accordingly any information given is entirely without responsibility on the part of the agents, sellers(s) or lessors(s). Any property particulars are not an offer or contract, nor form part of one. Sonic / laser Tape: Measurements taken using a sonic / laser tape measure may be subject to a small margin of error. All Measurements: All Measurements are Approximate. Services Not tested: The Agent has not tested any apparatus, equipment, fixtures and fittings or services and so cannot verify that they are in working order or fit for the purpose. A Buyer is advised to obtain verification from their Solicitor or Surveyor.

COMMUNAL ENTRANCE Telephone entry system, stairs and lifts to all floors.

ENTRANCE HALL Smoke alarm, intercom, laminate flooring, electric heater and airing cupboard with hot water cylinder, shelving and freestanding washer/dryer.

LOUNGE/KITCHEN 17' 5" x 15' 5" (5.33m x 4.71m) Corner windows with double glazed door to the balcony. In the living area there is laminate flooring, two electric heaters and phone point. In the kitchen area there is a stainless-steel sink unit with single cupboard under. There is range of matching cupboards and drawers, built in fridge/freezer, built in electric oven, built in hob with extractor over, integrated dishwasher and under cabinet

lighting.

BEDROOM 1 10' 5" x 12' 6" (3.17m x 3.81m) £1294.42 Large window there is an electric heater and carpet.

BEDROOM 2 9' 9" x 10' 5" (2.97m x 3.17m) Large window there is an electric heater and carpet.

BATHROOM Panelled enclosed bath with mixer taps and shower attachment, wall hung sink unit and low level W.C. There are part-tiled walls, shaver point, tiled floor, towel radiator and extractor fan

BALCONY Corner balcony enjoying views on two sides over Basingstoke.

PARKING Allocated parking space which is located under the building

LEASE DETAILS 125 years from 22/03/2006 (so therefore 107 years remaining)

Ground Rent £250 per year
The service charge for 1/1/24 to 30/6/24 is
£1294.42