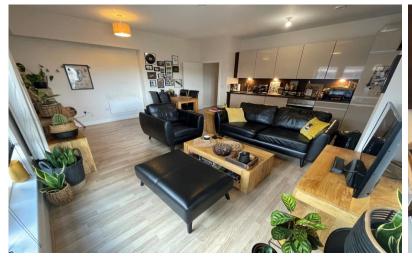

LOUNGE/KITCHEN 17' 5" x 15' 5" (5.33m x 4.71m) Corner windows with double glazed door to the balcony. In the living area there is laminate flooring, two electric heaters and phone point. In the kitchen area there is a stainless-steel sink unit with single cupboard under. There is range of matching cupboards and drawers, built in fridge/freezer, built in electric oven, built in hob with extractor over, integrated dishwasher and under cabinet