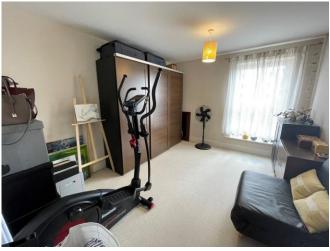

lighting.

BEDROOM 1 10' 5" x 12' 6" (3.17m x 3.81m) £1294.42 Large window there is an electric heater and carpet.

BEDROOM 2 9' 9" x 10' 5" (2.97m x 3.17m) Large window there is an electric heater and carpet.