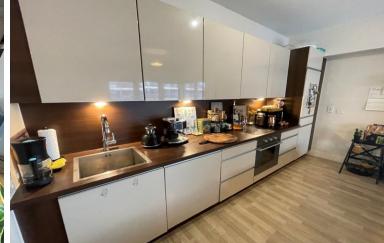

LOUNGE/KITCHEN 17' 5" x 15' 5" (5.33m x 4.71m) Corner windows with double glazed door to the balcony. In the living area there is laminate flooring, two electric heaters and phone point. In the kitchen area there is a stainless-steel sink unit with single cupboard under. There is range of matching cupboards and drawers, built in fridge/freezer, built in electric oven, built in hob with extractor over, integrated dishwasher and under cabinet