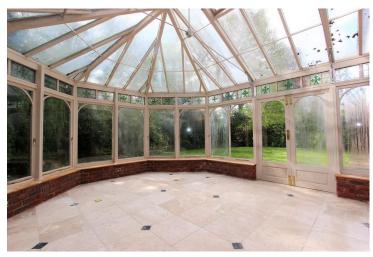

- Hallway
- Sitting Room
- Conservatory
- Dining Room
- Kitchen Breakfast Room
- Study
- Utility Room
- Downstairs Cloakroom
- Six Bedrooms
- Family Bathroom
- En-Suite to Master
- Double Garage
- Private Garden
- Off Street Parking

Versatile layout and over 3,600 sq ft | Six Generous Bedrooms | Sought After Location | Replacement Double Glazing | Spacious En-Suite To Principal Bedroom | Secluded, South-Facing Rear Garden | Integrated Double Garage | Ample Amount Of Off Street Parking | Conservatory Enjoying Views Over the Mature Garden | No Onward Chain