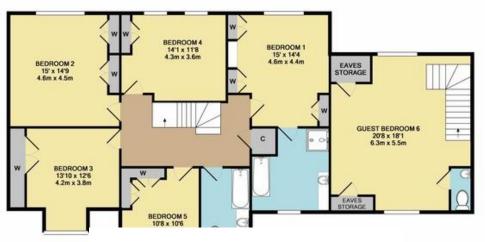

sive detached house was built in 1987 and is a well-appointed family home with excellent potential to create an independent annexe subject to normal contest. Such is the versatility of this home, there are several different configurations possible to suit your preference and there is ample parking for several cars in addition to the integrated double garage. The secluded rear garden also enjoys a south aspect, this property is certainly recommended for viewing.

Versatile layout and over 3,600 sq ft | Six Generous Bedrooms | Sought After Location | Replacement Double Glazing | Spacious En-Suite To Principal Bedroom | Secluded, South-Facing Rear Garden | Integrated Double Garage | Ample Amount Of Off Street Parking | Conservatory Enjoying Views Over the Mature Garden | No Onward Chain







TOTAL FLOOR AREA 3605 SQ FT / 334.9 SQ M



## discover more at richardsaunders.co.uk

IMPORTANT NOTICE TO PURCHASERS: We endeavour to make our sales particulars accurate and reliable, however, they do not constitute or form part of an offer or any contract and none is to be relied upon as statements of representation or fact. The services, systems and appliances listed in this specification have not been tested by us and no guarantees as to their operating ability or efficiency are given. All measurements have been taken as guide to prospective buyers only, and are not precise. If you require clarification or further information on any points, please contact us, especially if you are travelling some distance to view.

Viewing
Please call us to arrange
a viewing appointment

1 Waterhouse