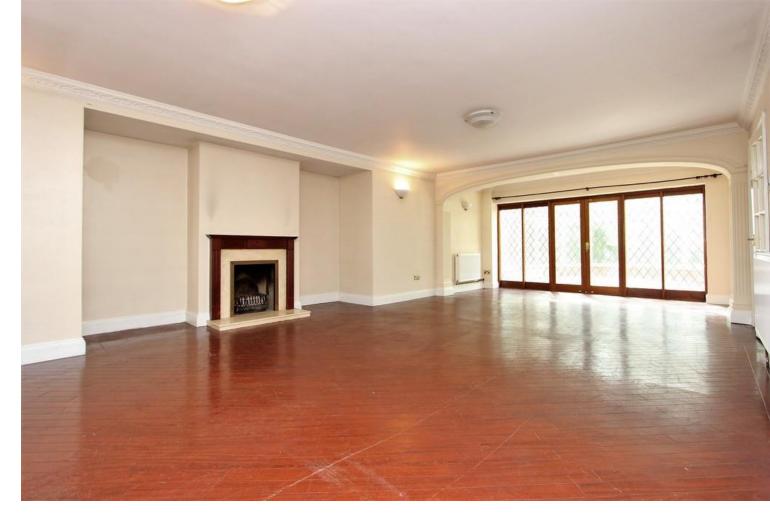

- Hallway
- Sitting Room
- Conservatory
- Dining Room
- Kitchen Breakfast Room
- Study
- Utility Room
- Downstairs Cloakroom
- Six Bedrooms
- Family Bathroom
- En-Suite to Master
- Double Garage
- Private Garden
- Off Street Parking

Versatile layout and over 3,600 sq ft | Six Generous Bedrooms | Sought After Location | Replacement Double Glazing | Spacious En-Suite To Principal Bedroom | Secluded, South-Facing Rear Garden | Integrated Double Garage | Ample Amount Of Off Street Parking | Conservatory Enjoying Views Over the Mature Garden | No Onward Chain