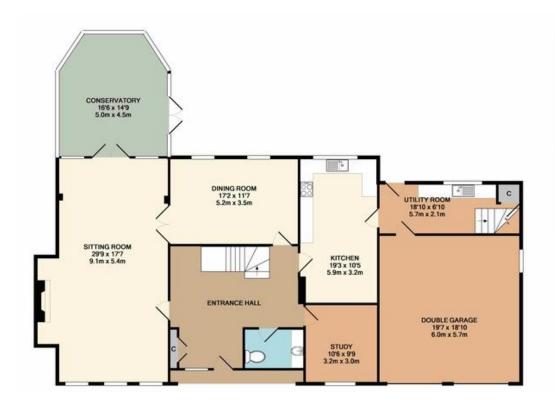

essive detached house was built in 1987 and is a well-appointed family home with excellent potential to create an independent annexe subject to normal contest. Such is the versatility of this home, there are several different configurations possible to suit your preference and there is ample parking for several cars in addition to the integrated double garage. The secluded rear garden also enjoys a south aspect, this property is certainly recommended for viewing.

Versatile layout and over 3,600 sq ft | Six Generous Bedrooms | Sought After Location | Replacement Double Glazing | Spacious En-Suite To Principal Bedroom | Secluded, South-Facing Rear Garden | Integrated Double Garage | Ample Amount Of Off Street Parking | Conservatory Enjoying Views Over the Mature Garden | No Onward Chain







TOTAL FLOOR AREA 3605 SQ FT / 334.9 SQ M



## discover more at richardsaunders.co.uk

IMPORTANT NOTICE TO PURCHASERS: We endeavour to make our sales particulars accurate and reliable, however, they do not constitute or form part of an offer or any contract and none is to be relied upon as statements of representation or fact. The services, systems and appliances listed in this specification have not been tested by us and no guarantees as to their operating ability or efficiency are given. All measurements have been taken as guide to prospective buyers only, and are not precise. If you require clarification or further information on any points, please contact us, especially if you are travelling some distance to view.

Viewing
Please call us to arrange
a viewing appointment

1 Waterhou