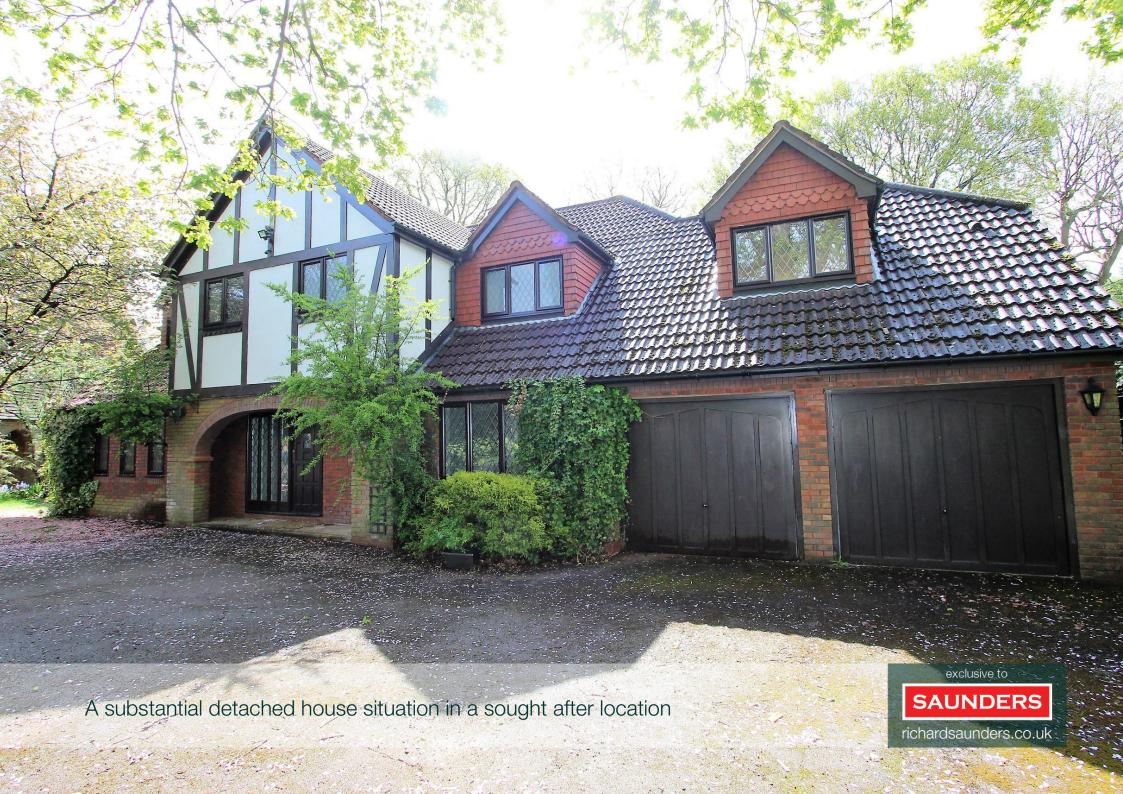

## Warren Lodge Drive Kingswood KT20 6QN

Kingswood Village 1 mile London 17 miles Reigate 3 miles London by rail 40 minutes M25 (Junction 8) 2 miles

All times and distances are approximate

A substantial six bedroom detached house situated in a sought after location on the southern edge of Kingswood. This family home offers an impressive and versatile interior of over 3,600 sq ft. The property has excellent potential for a independent annex, subject to the normal consent. Also featuring a double garage and ample parking for several cars.

This impressive detached house was built in 1987 and is a well-appointed family home with excellent potential to create an independent annexe subject to normal contest. Such is the versatility of this home, there are several different configurations possible to suit your preference and there is ample parking for several cars in addition to the integrated double garage. The secluded rear garden also enjoys a south aspect, this property is certainly recommended for viewing.