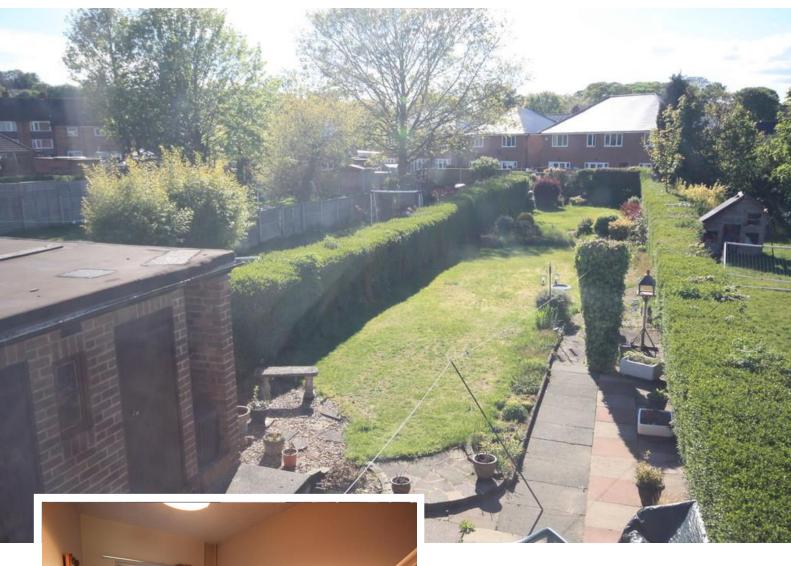

# **REAR GARDEN**

A paved patio area leading to the very large rear garden, landscaped laid to lawn and shrub borders, the garden attracts afternoon sun and has lots of space for recreation, leisure and gardening.