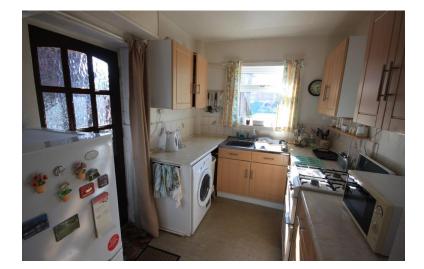

#### **KITCHEN**

 $10 \ x \ 7' \ 4" \ (3.05 \ x \ 2.24 \ m)$  Comprising fitted base and wall units, single drainer sink, window to the rear. Double radiator. Side external access door.