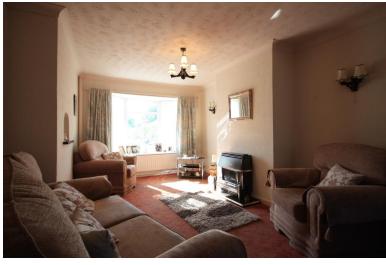

#### LOUNGE

15' 2" x 11' 8" (4.62m x 3.56m) A bow window to the rear over looking the garden, fitted gas fire and back boiler.