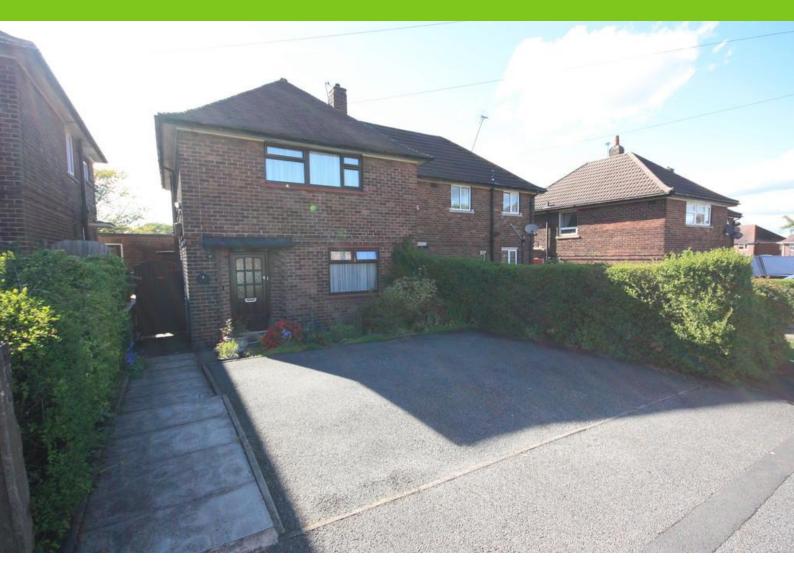

# **Telford Close**

Kidsgrove, ST7 1DL

- A SEMI DETACHED HOUSE
- WITHIN A LARGE GARDEN PLOT
- NO CHAIN, RED ASH FOUND
- SOME FURTHER POTENTIAL
- THREE GOOD SIZED BEDROOMS
- OUTBUILDINGS/W.C
- UPVC D/G & GAS C/HEATING
- CONVENIENT LOCATION

#### INTRO

Anyone for Cricket! We are delighted to offer for sale a three bedroom semi house with a very large landscaped rear garden laid to lawn which has further potential for hobbies & leisure. (please note we hold a Red Ash Floor test for the property & applicants should check with mortgage lenders the property may be considered) A double width driveway to the frontage, outbuildings, the house internally comprises, entrance hallway, dining room, lounge to the rear, kitchen, three family sized bedrooms, a family bathroom. Some further potential within to update. UPVC double glazing & gas central heating are installed. The property is within easy access to daily facilities, Clough Hall Park & excellent road & rail links to the A34/A500 Viewing is essential without delay!

# **FRONTAGE**

A double width driveway provides parking space, shrub borders. A paved pathway leads to the outbuildings, and W.C