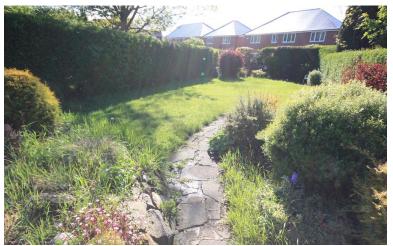

# **REAR GARDEN**

A paved patio area leading to the very large rear garden, landscaped laid to lawn and shrub borders, the garden attracts afternoon sun and has lots of space for recreation, leisure and gardening.