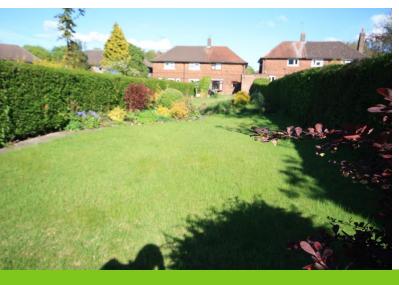

# **REAR GARDEN**

A paved patio area leading to the very large rear garden, landscaped laid to lawn and shrub borders, the garden attracts afternoon sun and has lots of space for recreation, leisure and gardening.