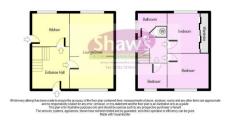

#### **ENTRANCE HALLWAY**

Staircase to the first floor, radiator, under stairs store area.

#### **KITCHEN**

 $10 \ x \ 7' \ 4" \ (3.05 \ x \ 2.24 \ m)$  Comprising fitted base and wall units, single drainer sink, window to the rear. Double radiator. Side external access door.

#### DINING ROOM

11'  $8" \times 9' \ 7"$  (3.56m  $\times 2.92 \, m$ ) Window to the front and side, radiator. Arch to;

#### LOUNGE

15' 2" x 11' 8" (4.62m x 3.56m) A bow window to the rear over looking the garden, fitted gas fire and back boiler.

# FIRST FLOOR LANDING

Window to the side.

## **BEDROOM ONE**

 $11' 9" \times 10' 6" (3.58m \times 3.2m)$  Window to the rear, radiator. Fitted wardrobes.

# **BEDROOM TWO**

 $13' \times 9' 9'' (3.96m \times 2.97m)$  Windows to the front and side, radiator.

## **BEDROOM THREE**

 $9' 6" \times 8' (2.9 \text{m} \times 2.44 \text{m})$  Window to the front, radiator.

#### BATHROOM

Comprising a fitted bath and over bath shower, low level W.C, wash hand basin, window to the rear radiator. Hot water cylinder cupboard.