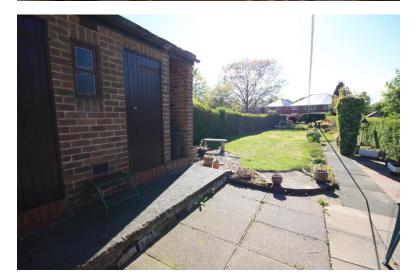

# **FRONTAGE**

A double width driveway provides parking space, shrub borders. A paved pathway leads to the outbuildings, and W.C

# **REAR GARDEN**

A paved patio area leading to the very large rear garden, landscaped laid to lawn and shrub borders, the garden attracts afternoon sun and has lots of space for recreation, leisure and gardening.