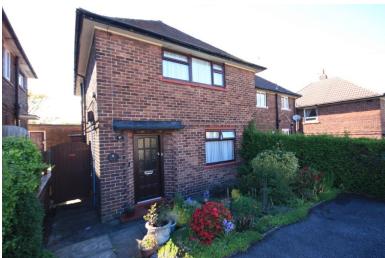

# **Telford Close**

Kidsgrove, ST7 1DL

- A SEMI DETACHED HOUSE
- WITHIN A LARGE GARDEN PLOT
- NO CHAIN, RED ASH FOUND
- SOME FURTHER POTENTIAL
- THREE GOOD SIZED BEDROOMS
- OUTBUILDINGS/W.C
- UPVC D/G & GAS C/HEATING
- CONVENIENT LOCATION

#### INTRO

Anyone for Cricket! We are delighted to offer for sale a three bedroom semi house with a very large landscaped rear garden laid to lawn which has further potential for hobbies & leisure. (please note we hold a Red Ash Floor test for the property & applicants should check with mortgage lenders the property may be considered) A double width driveway to the frontage, outbuildings, the house internally comprises, entrance hallway, dining room, lounge to the rear, kitchen, three family sized bedrooms, a family bathroom. Some further potential within to update. UPVC double glazing & gas central heating are installed. The property is within easy access to daily facilities, Clough Hall Park & excellent road & rail links to the A34/A500 Viewing is essential without delay!

# **FRONTAGE**

A double width driveway provides parking space, shrub borders. A paved pathway leads to the outbuildings, and W.C