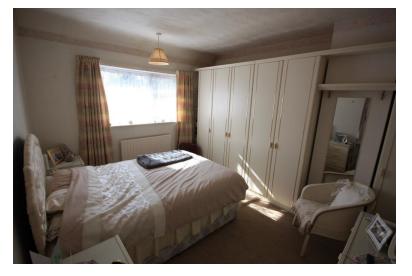

## **BEDROOM ONE**

 $11' 9" \times 10' 6" (3.58m \times 3.2m)$  Window to the rear, radiator. Fitted wardrobes.

# **BEDROOM TWO**

 $13' \times 9' 9'' (3.96m \times 2.97m)$  Windows to the front and side, radiator.

## **BEDROOM THREE**

 $9' 6" \times 8' (2.9 \text{m} \times 2.44 \text{m})$  Window to the front, radiator.