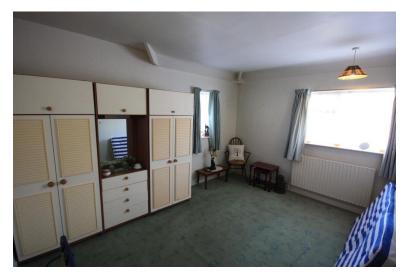

## **BEDROOM ONE**

 $11' 9" \times 10' 6" (3.58m \times 3.2m)$  Window to the rear, radiator. Fitted wardrobes.

# **BEDROOM TWO**

 $13' \times 9' 9'' (3.96m \times 2.97m)$  Windows to the front and side, radiator.

## **BEDROOM THREE**

 $9' 6" \times 8' (2.9 \text{m} \times 2.44 \text{m})$  Window to the front, radiator.