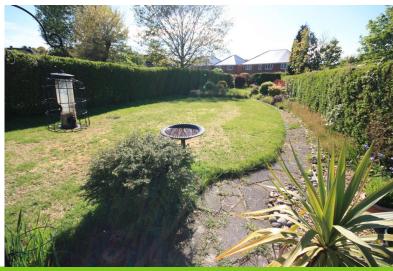

# **REAR GARDEN**

A paved patio area leading to the very large rear garden, landscaped laid to lawn and shrub borders, the garden attracts afternoon sun and has lots of space for recreation, leisure and gardening.