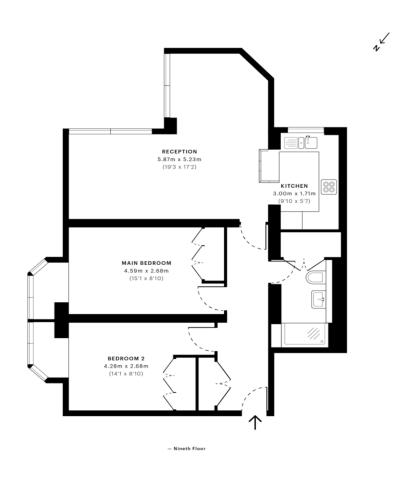

## **KEY FEATURES**

- Two Double Bedrooms
- Panoramic Views
- Day Porter
- Lift Access
- Secure Gated Parking
- 9th Floor
- Central Location

**ADDITIONAL INFORMATION** 

Tenure:

Local Authority: Kensington and Chelsea Royal