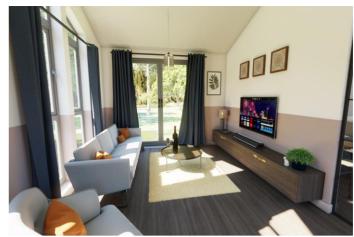

#### Hogmoor Road, Bordon, Hampshire, GU35

The Tingdene Overstone bungalow style park home features an open-plan kitchen with a breakfast bar for and integrated appliances. The contemporary cupboards provide plenty of storage space without compromising on style. Fitted wardrobes can be found in both bedrooms and the master bedroom includes a king size divan bed and a convenient ensuite.