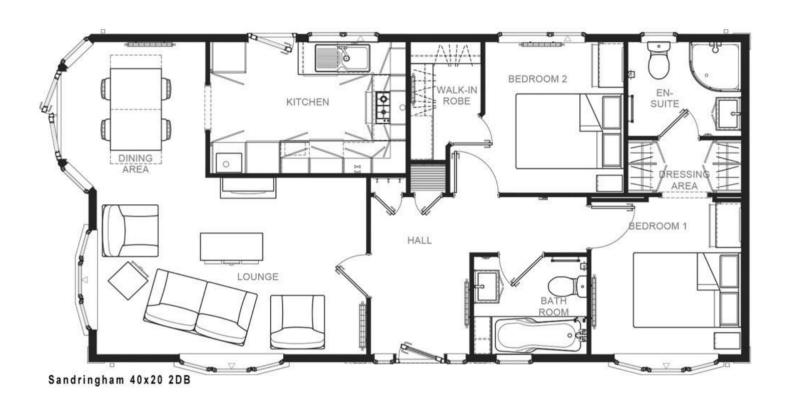

t Hampshire. While the setting is secluded and peaceful, you're also close to the hustle and bustle of larger towns such as Alton, Fareham, Haslemere, Guildford and the charming market town of Petersfield. The development is also just minutes away by car from Whitehill Forest shopping centre, the doctor's surgery and library are located.

- Brand new home
- Exceptionally High Specification
- Fully Fitted Kitchen
- Fully Furnished
- Gated and secure community
- Over 45's
- Pet-friendly
- RoyaleLife development
- Rural Location



### Part Exchange with Quickmove Properties

Our customers benefit from speed, convenience, and certainty. Secure your dream park home without worrying about estate agents, viewings, negotiations, or the risk of a sale falling through.















# Floor Plan



CONTACT DETAILS
0800 954 1288
sales@sellmygroup.co.uk