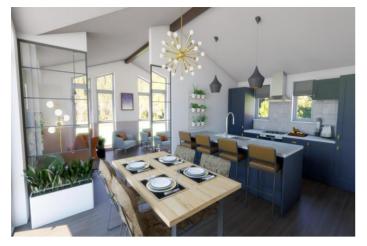

#### Hogmoor Road, Bordon, Hampshire, GU35

The Tingdene Overstone bungalow style park home features an open-plan kitchen with a breakfast bar for and integrated appliances. The contemporary cupboards provide plenty of storage space without compromising on style. Fitted wardrobes can be found in both bedrooms and the master bedroom includes a king size divan bed and a convenient ensuite.

- Brand new home
- Exceptionally High Specification
- Fully Fitted Kitchen
- Fully Furnished
- Gated and secure community
- Over 45's
- Pet-friendly
- RoyaleLife development
- Rural Location