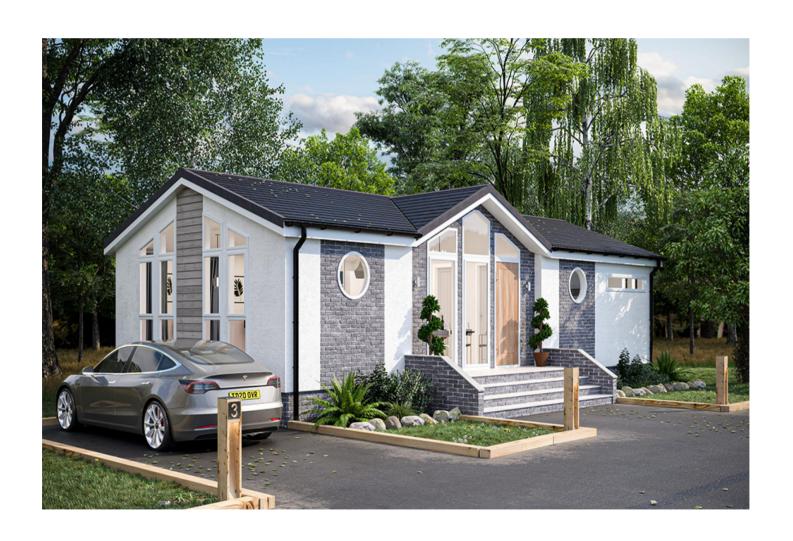

## Oakwood Court

Bordon, Hampshire, GU35

Tingdene Overstone (45x20)

#### Hogmoor Road, Bordon, Hampshire, GU35

The Tingdene Overstone bungalow style park home features an open-plan kitchen with a breakfast bar for and integrated appliances. The contemporary cupboards provide plenty of storage space without compromising on style. Fitted wardrobes can be found in both bedrooms and the master bedroom includes a king size divan bed and a convenient ensuite.

- Brand new home
- Exceptionally High Specification
- Fully Fitted Kitchen
- Fully Furnished
- Gated and secure community
- Over 45's
- Pet-friendly
- RoyaleLife development
- Rural Location