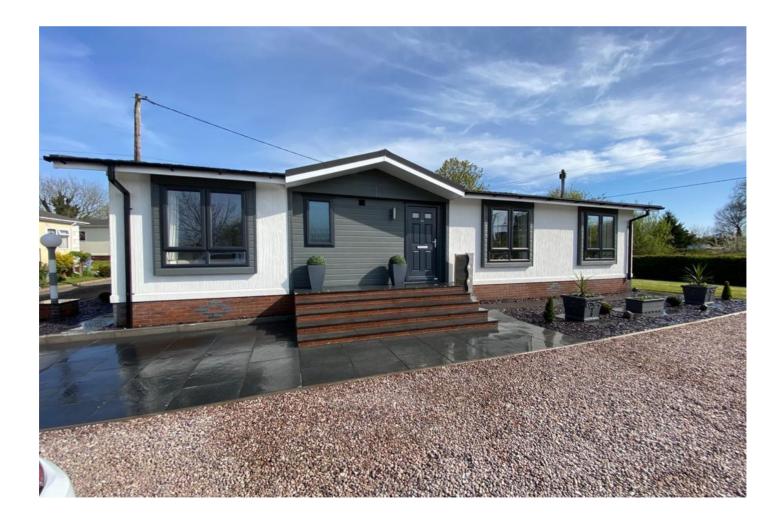

## Sandbach, Cheshire, CW11 4NW

This preloved, modern-furnished Prestige Residence luxury park home is perfect for those looking for a detached, easy to maintain, bungalow style retirement property.

The living area features a vaulted ceilings, feature wall and an electric fireplace. The natural colours and comfortable furniture make this a relaxing room to be in. The fully-integrated kitchen features ample storage and worktop space, the open plan layout includes a dining area with a table and four chairs. The master bedroom features a comfortable bed, large windows and an en suite.