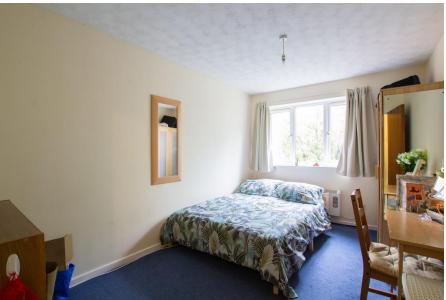

## **INTERNAL ACCOMMODATION**

Front door from communal hallway leads through into an entrance hallway with two fitted cupboards, which in turn offers access to the principal bedroom (2.73m x 3.94m) which is a good size double, and bedroom two (2.09m x 2.73m) which is a single or ideal office space. The reception room (4.80m x 3.61m) is bright and leads through to a well fitted kitchen (2.80m x 2.04m) with a range of units, appliances and a further fitted cupboard. The bathroom (2.00m x 1.43m) has been upgraded and is complete with WC, basin, and shower over bath.