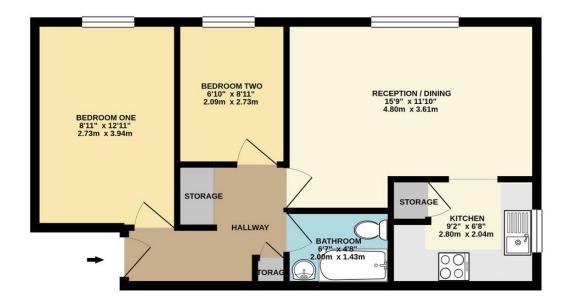

## **INTERNAL ACCOMMODATION**

Front door from communal hallway leads through into an entrance hallway with two fitted cupboards, which in turn offers access to the principal bedroom (2.73m x 3.94m) which is a good size double, and bedroom two (2.09m x 2.73m) which is a single or ideal office space. The reception room (4.80m x 3.61m) is bright and leads through to a well fitted kitchen (2.80m x 2.04m) with a range of units, appliances and a further fitted cupboard. The bathroom (2.00m x 1.43m) has been upgraded and is complete with WC, basin, and shower over bath.

hello@tylers.net | TYLERS.NET

GROUND FLOOR 502 sq.ft. (46.6 sq.m.) approx.

SPEEDWELL CLOSE, CAMBRIDGE, CB1 9YS TOTAL FLOOR AREA : 502 sq.ft. (46.6 sq.m.) approx. Made with Metropix @2021

Whilst every attempt has been made to ensure the accuracy of the floor plan contained here, measurements of doors, windows, rooms and any other items are approximate and no responsibility is taken for any error, omission or mis-statement. This plan is for illustrative purposes only and should be used as such by any prospective purchaser. The services, systems and appliances shown have not been tested and no guarantee as to their operability or efficiency can be given.