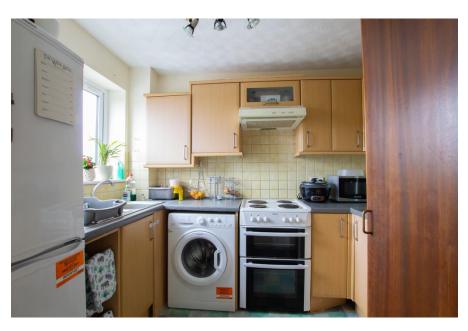

## **INTERNAL ACCOMMODATION**

Front door from communal hallway leads through into an entrance hallway with two fitted cupboards, which in turn offers access to the principal bedroom (2.73m x 3.94m) which is a good size double, and bedroom two (2.09m x 2.73m) which is a single or ideal office space. The reception room (4.80m x 3.61m) is bright and leads through to a well fitted kitchen (2.80m x 2.04m) with a range of units, appliances and a further fitted cupboard. The bathroom (2.00m x 1.43m) has been upgraded and is complete with WC, basin, and shower over bath.