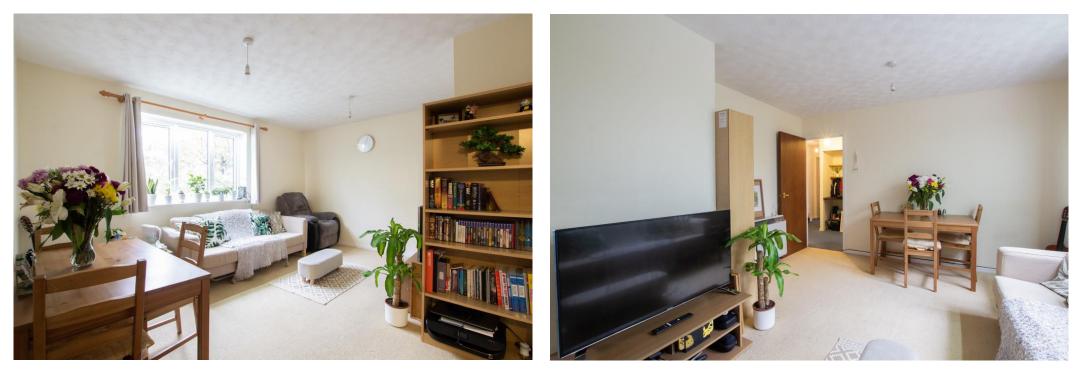

## **INTERNAL ACCOMMODATION**

Front door from communal hallway leads through into an entrance hallway with two fitted cupboards, which in turn offers access to the principal bedroom (2.73m x 3.94m) which is a good size double, and bedroom two (2.09m x 2.73m) which is a single or ideal office space. The reception room (4.80m x 3.61m) is bright and leads through to a well fitted kitchen (2.80m x 2.04m) with a range of units, appliances and a further fitted cupboard. The bathroom (2.00m x 1.43m) has been upgraded and is complete with WC, basin, and shower over bath.