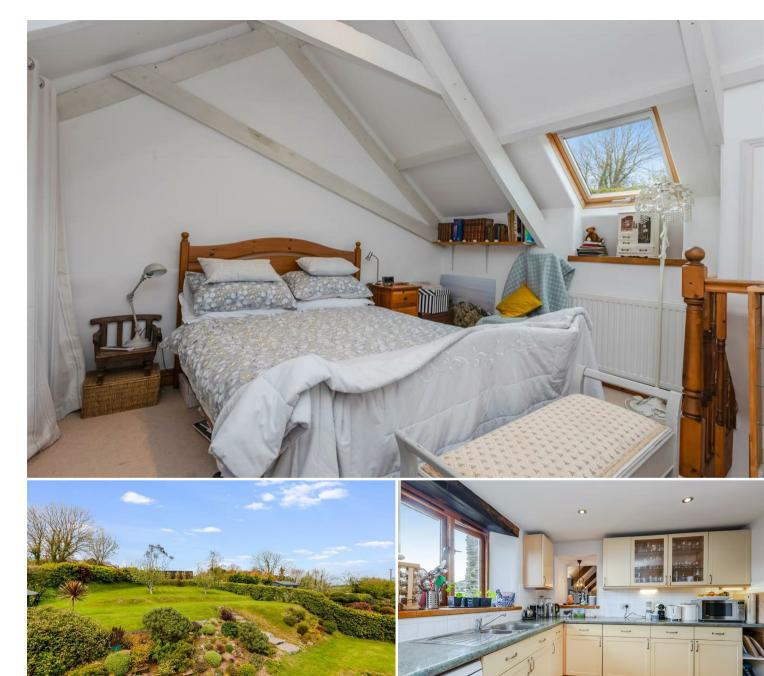

#### **DESCRIPTION & ACCOMMODATION**

The Bakehouse is an elegant and spacious barn conversion converted in the early 2000s when it was acquired by its current owners. 1 of only 6 properties, the property benefits from 3 double bedrooms, 2 bathrooms, an open study area, utility with an additional room which makes an ideal ironing room or storage space, an impressive sitting room, high vaulted ceilings and exposed wooden beams and log burner. The kitchen is well equipped and fitted with a new gas stove. 2 of the bedrooms are located on the ground floor, including the master bedroom with en-suite. The 3rd bedroom is privately situated in the eaves on the 3rd floor.

# OUTSIDE

There is a generous patio area off the 1st floor and conveniently opposite the kitchen making it an ideal alfresco dining space. Wooden railway sleepers lead up the garden which has been thoughtfully planted with flat areas laid to lawn - the top lawn would be a wonderful space for a summer house. There is parking for 2 vehicles. with a wooden gate leading round to the top of the garden from the gravelled parking area.