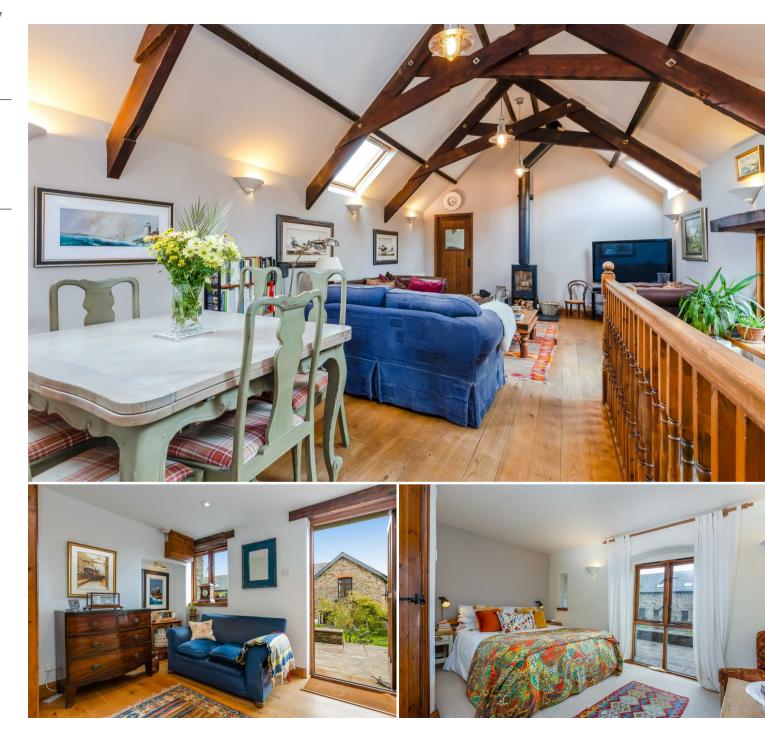

#### **DESCRIPTION & ACCOMMODATION**

The Bakehouse is an elegant and spacious barn conversion converted in the early 2000s when it was acquired by its current owners. 1 of only 6 properties, the property benefits from 3 double bedrooms, 2 bathrooms, an open study area, utility with an additional room which makes an ideal ironing room or storage space, an impressive sitting room, high vaulted ceilings and exposed wooden beams and log burner. The kitchen is well equipped and fitted with a new gas stove. 2 of the bedrooms are located on the ground floor, including the master bedroom with en-suite. The 3rd bedroom is privately situated in the eaves on the 3rd floor.