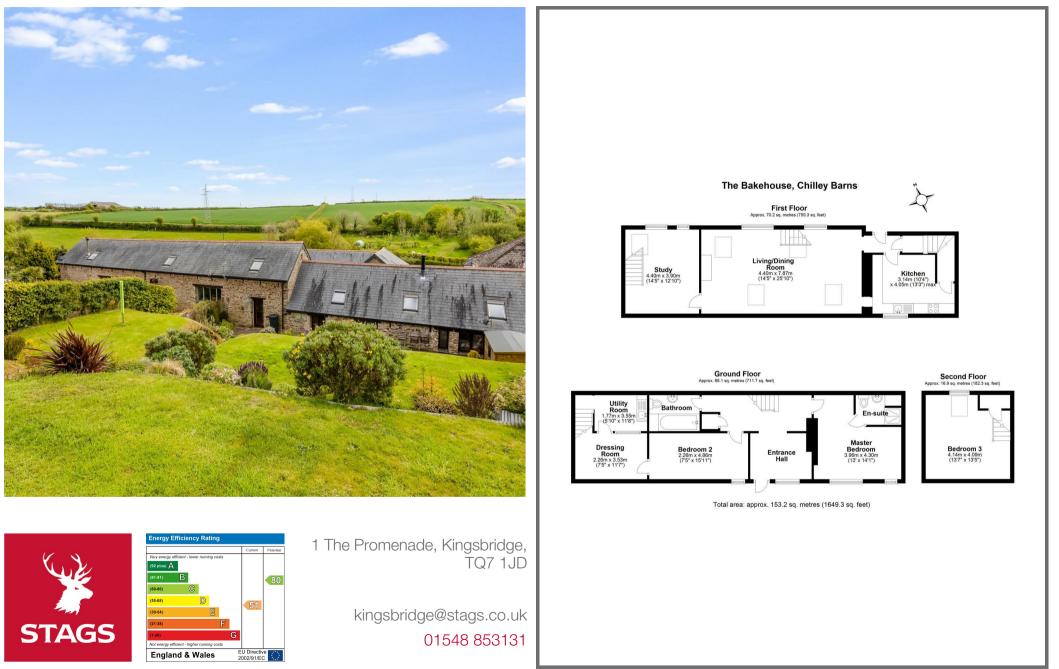

#### **DESCRIPTION & ACCOMMODATION**

The Bakehouse is an elegant and spacious barn conversion converted in the early 2000s when it was acquired by its current owners. 1 of only 6 properties, the property benefits from 3 double bedrooms, 2 bathrooms, an open study area, utility with an additional room which makes an ideal ironing room or storage space, an impressive sitting room, high vaulted ceilings and exposed wooden beams and log burner. The kitchen is well equipped and fitted with a new gas stove. 2 of the bedrooms are located on the ground floor, including the master bedroom with en-suite. The 3rd bedroom is privately situated in the eaves on the 3rd floor.

# OUTSIDE

There is a generous patio area off the 1st floor and conveniently opposite the kitchen making it an ideal alfresco dining space. Wooden railway sleepers lead up the garden which has been thoughtfully planted with flat areas laid to lawn - the top lawn would be a wonderful space for a summer house. There is parking for 2 vehicles. with a wooden gate leading round to the top of the garden from the gravelled parking area.

### SERVICES

Mains electricity and mains gas. Private drainage and bore hole water supply. Monthly management charge of £80, which includes maintenance of communal areas, water services, private sewage and liability insurance . The property also benefits from broadband speeds between 30-50mbs