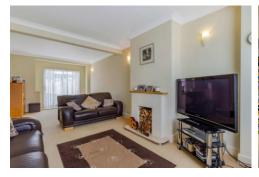

## **HALLWAY**

**LOUNGE / DINING ROOM** 25' 10" x 11' 3" (7.87m x 3.43m)

**KITCHEN** 14' 6" x 12' 3" (4.42m x 3.73m)

**UTILITY ROOM** 10' 6" x 6' 11" (3.2m x 2.11m)

**BEDROOM** 12' 2" x 11' 8" (3.71m x 3.56m)