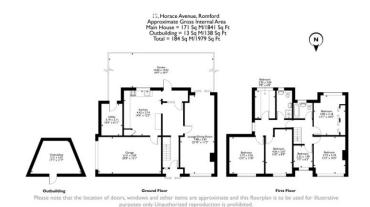

## **ACCOMMODATION**

## **HALLWAY**

**LOUNGE / DINING ROOM** 25' 10" x 11' 3" (7.87m x 3.43m)

**KITCHEN** 14' 6" x 12' 3" (4.42m x 3.73m)

**UTILITY ROOM** 10' 6" x 6' 11" (3.2m x 2.11m)

**BEDROOM** 12' 2" x 11' 8" (3.71m x 3.56m)

**BEDROOM** 15' 0" x 8' 9" (4.57m x 2.67m)

**BEDROOM** 7' 3" x 6' 3" (2.21m x 1.91m)

**BEDROOM** 12' 3" x 10' 5" (3.73m x 3.18m)

**BEDROOM** 13' 1" x 10' 5" (3.99m x 3.18m)

**BEDROOM** 9'8" x 6'8" (2.95m x 2.03m)

**BATHROOM** 

SHOWER ROOM

GARA GE 20' 8" x 12' 1" (6.3m x 3.68m)

**OUTBUILDING** 17' 1" x 11' 7" (5.21m x 3.53m)

**GARDEN** 34' 9" x 34' 7" (10.59m x 10.54m)

DISCLAIM ER: These particulars, whilst believed to be accurate are set out as a general outline only for guidance and do not constitute any part of an offer or contract. Intending purchasers should not reply on them as statements or representation of fact, but must satisfy themselves by inspection or otherwise as to their accuracy. We have not carried out a detailed survey nor tested the services, appliances and specific fittings. Room sizes should not be relied upon for carpets and furnishings. The measurem ents given are approximate. No person in this firm's employment has the authority to make or give any representation or warranty in respect of the property.