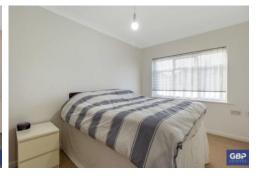

## **HALLWAY**

**LOUNGE / DINING ROOM** 25' 10" x 11' 3" (7.87m x 3.43m)

**KITCHEN** 14' 6" x 12' 3" (4.42m x 3.73m)

**UTILITY ROOM** 10' 6" x 6' 11" (3.2m x 2.11m)

**BEDROOM** 12' 2" x 11' 8" (3.71m x 3.56m)

**BEDROOM** 15' 0" x 8' 9" (4.57m x 2.67m)

**BEDROOM** 7' 3" x 6' 3" (2.21m x 1.91m)

**BEDROOM** 12' 3" x 10' 5" (3.73m x 3.18m)

**BEDROOM** 13' 1" x 10' 5" (3.99m x 3.18m)

**BEDROOM** 9'8" x 6'8" (2.95m x 2.03m)