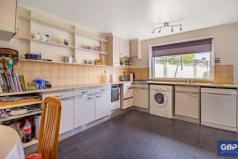

## **HALLWAY**

**LOUNGE / DINING ROOM** 25' 10" x 11' 3" (7.87m x 3.43m)

**KITCHEN** 14' 6" x 12' 3" (4.42m x 3.73m)

**UTILITY ROOM** 10' 6" x 6' 11" (3.2m x 2.11m)

**BEDROOM** 12' 2" x 11' 8" (3.71m x 3.56m)