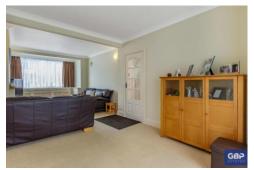

## **HALLWAY**

**LOUNGE / DINING ROOM** 25' 10" x 11' 3" (7.87m x 3.43m)

**KITCHEN** 14' 6" x 12' 3" (4.42m x 3.73m)

**UTILITY ROOM** 10' 6" x 6' 11" (3.2m x 2.11m)

**BEDROOM** 12' 2" x 11' 8" (3.71m x 3.56m)