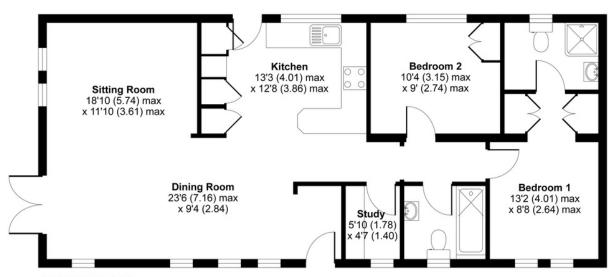

## Floor Plan

### Maple Walk, Silver Mists, Hurn Road, St Leonards, BH24

Approximate Area = 828 sq ft / 76.9 sq m

**GROUND FLOOR** 

Floor plan produced in accordance with RICS Property Measurement Standards incorporating International Property Measurement Standards (IPMS2 Residential). © nichecom 2021. Produced for Royale Group Management Company Limited. REF: 7052-01.