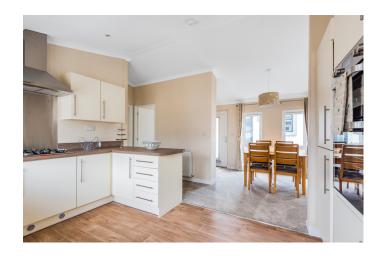

### Hurn Road, Ringwood, Dorset, BH24

The Omar Newmarket bungalow park home features an 'L' shape lounge/dining area, and the kitchen is open through to the dining area. Two double bedrooms, the master with en-suite shower and dressing area and a family bathroom complete the arrangement. The lounge in soothing natural shades creates a lovely relaxed space to unwind at the end of the day.