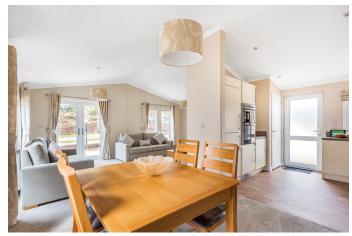

### Hurn Road, Ringwood, Dorset, BH24

The Omar Newmarket bungalow park home features an 'L' shape lounge/dining area, and the kitchen is open through to the dining area. Two double bedrooms, the master with en-suite shower and dressing area and a family bathroom complete the arrangement. The lounge in soothing natural shades creates a lovely relaxed space to unwind at the end of the day.