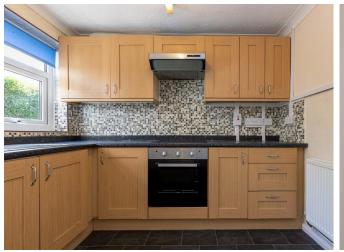

#### KITCHEN 7' 8" x 8' 11" (2.36m x 2.73m)

A modern and well fitted kitchen with plenty of cupboard and worktop space, featuring integrated electric oven, hob and extractor hood.