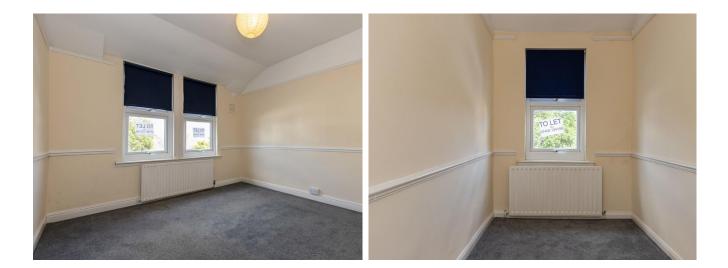

#### BEDROOM 1 11' 1" x 11' 4" (3.4m x 3.46m)

Appealing double bedroom to the front aspect

#### BEDROOM 2 9' 4" x 8' 5" (2.86m x 2.57m)

A second double bedroom containing an airing for additional storage