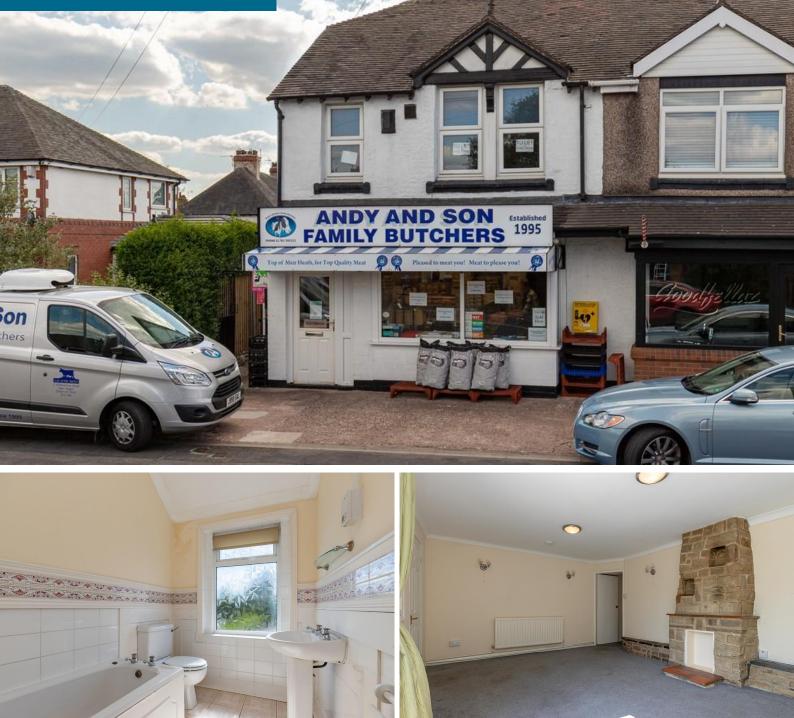

#### **OVERVIEW**

Martin & Co Macclesfield are delighted to offer to the rental market this conveniently located, 3 bedroom duplex flat in Meir Heath. Positioned near to the popular Windmill bar and restaurant, this property boasts a large lounge/diner, modern kitchen, 2 double bedrooms, 1 single bedroom, family bathroom and fantastic rear garden. Located above and behind Andy & Sons Family Butchers, this property provides excellent commuter links to the surrounding areas with the A500, A34 and M6 all within reach, as well as local shops and amenities.

#### LOUNGE DINER 12' 9" x 16' 9" (3.91m x 5.12m) REAR GARDEN

A huge lounge diner with plenty of space to unwind and enjoy your meals

#### BATHROOM 8' 8" x 5' 9" (2.66m x 1.77m)

Featuring a light and airy bathroom suite comprising of bath, basin and WC

A hidden gem to the rear of the property boasting an appealing patio area perfect for entertaining friends, adjacent to a sizable lawn and decorative gravel borders.