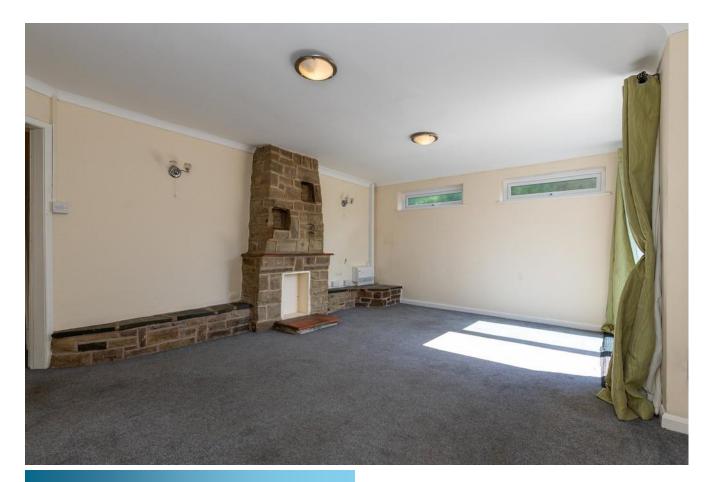

#### LOUNGE DINER 12' 9" x 16' 9" (3.91m x 5.12m) REAR GARDEN

A huge lounge diner with plenty of space to unwind and enjoy your meals