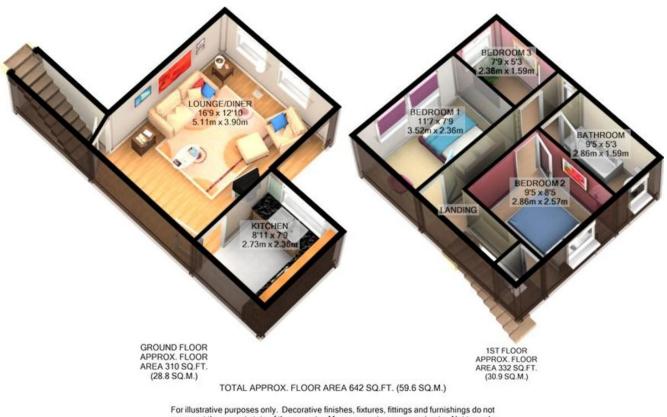

#### LOUNGE DINER 12' 9" x 16' 9" (3.91m x 5.12m) REAR GARDEN

A huge lounge diner with plenty of space to unwind and enjoy your meals

#### KITCHEN 7' 8" x 8' 11" (2.36m x 2.73m)

A modern and well fitted kitchen with plenty of cupboard and worktop space, featuring integrated electric oven, hob and extractor hood.

#### BEDROOM 1 11' 1" x 11' 4" (3.4m x 3.46m)

Appealing double bedroom to the front aspect

#### BEDROOM 2 9' 4" x 8' 5" (2.86m x 2.57m)

A second double bedroom containing an airing for additional storage

#### BEDROOM 3 11' 3" x 5' 8" (3.45m x 1.73m)

Convenient single

#### BATHROOM 8' 8" x 5' 9" (2.66m x 1.77m)

Featuring a light and airy bathroom suite comprising of bath, basin and WC

A hidden gem to the rear of the property boasting an appealing patio area perfect for entertaining friends, adjacent to a sizable lawn and decorative gravel borders.

For illustrative purposes only. Decorative finishes, fixtures, fittings and furnishings do not represent the current state of the property. Measurements are approximate. Not to scale Made with Metropix ©2020