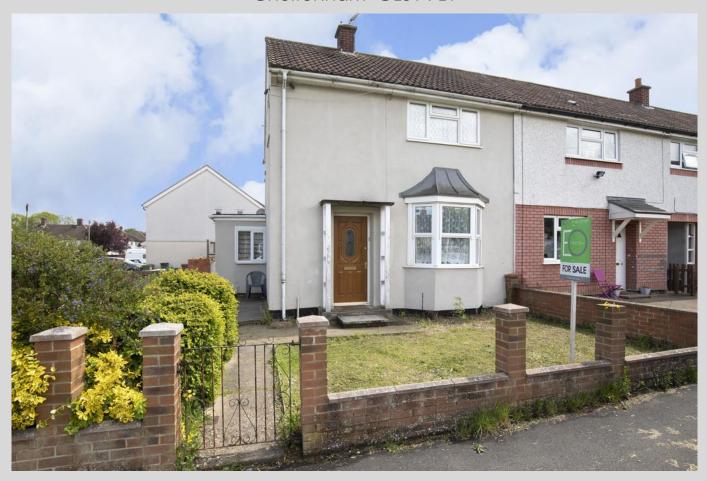

## Hawthorn Road, Cheltenham GL51 7LY

A well presented three bedroom end terraced house in the popular location of Arle. The property would be perfect for first time buyers or would make a lovely family home and comprises:- Entrance hall, open plan living room / diner, conservatory and kitchen / breakfast room with access to the rear garden. Upstairs leads to two double bedrooms both with built in storage, a single bedroom and family bathroom. As this property is a corner plot, it also offers a good sized rear garden and ample off road parking to the side of the house, this also gives the property opportunity to be extended (subject to planning). The property further benefits from gas central heating, double glazing and has great transport links to M5 North and South.