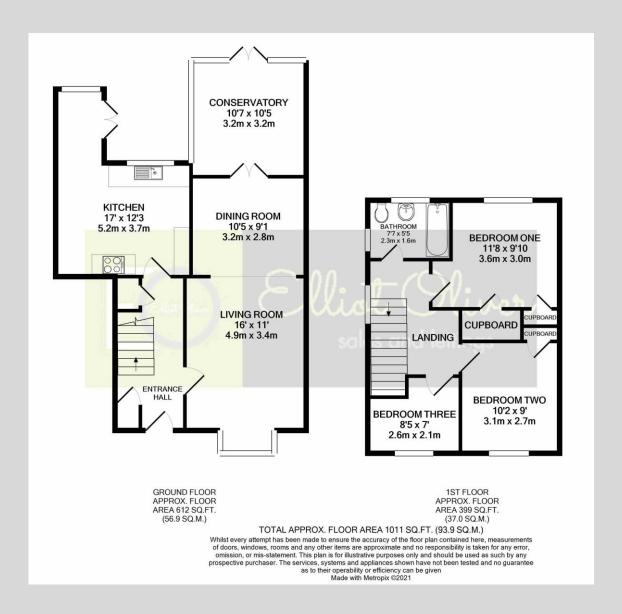

## Hawthorn Road, Cheltenham GL51 7LY

A well presented three bedroom end terraced house in the popular location of Arle. The property would be perfect for first time buyers or would make a lovely family home and comprises:- Entrance hall, open plan living room / diner, conservatory and kitchen / breakfast room with access to the rear garden. Upstairs leads to two double bedrooms both with built in storage, a single bedroom and family bathroom. As this property is a corner plot, it also offers a good sized rear garden and ample off road parking to the side of the house, this also gives the property opportunity to be extended (subject to planning). The property further benefits from gas central heating, double glazing and has great transport links to M5 North and South.