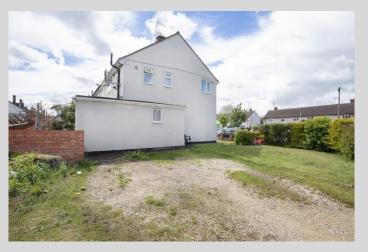

## Hawthorn Road, Cheltenham GL51 7LY

A well presented three bedroom end terraced house in the popular location of Arle. The property would be perfect for first time buyers or would make a lovely family home and comprises:- Entrance hall, open plan living room / diner, conservatory and kitchen / breakfast room with access to the rear garden. Upstairs leads to two double bedrooms both with built in storage, a single bedroom and family bathroom. As this property is a corner plot, it also offers a good sized rear garden and ample off road parking to the side of the house, this also gives the property opportunity to be extended (subject to planning). The property further benefits from gas central heating, double glazing and has great transport links to M5 North and South.