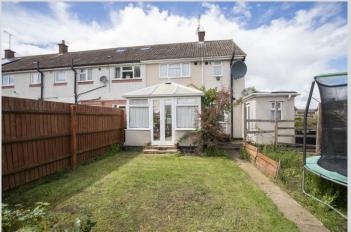

## Hawthorn Road, Cheltenham GL51 7LY

A well presented three bedroom end terraced house in the popular location of Arle. The property would be perfect for first time buyers or would make a lovely family home and comprises:- Entrance hall, open plan living room / diner, conservatory and kitchen / breakfast room with access to the rear garden. Upstairs leads to two double bedrooms both with built in storage, a single bedroom and family bathroom. As this property is a corner plot, it also offers a good sized rear garden and ample off road parking to the side of the house, this also gives the property opportunity to be extended (subject to planning). The property further benefits from gas central heating, double glazing and has great transport links to M5 North and South.