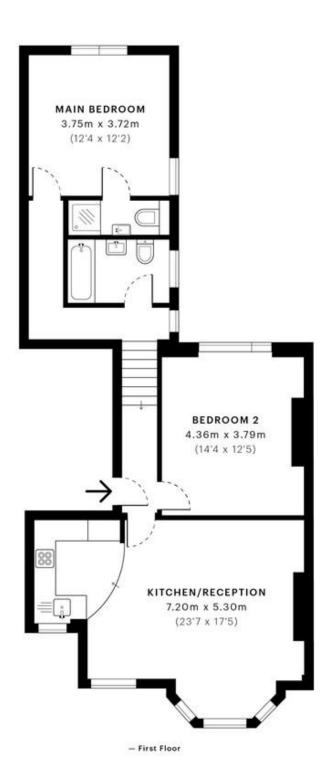

## Brondesbury Villas, Queens Park NW6 £2,300 pcm

Mile are delighted to present this large two bedroom, two bathroom apartment to let in Queens Park. Situated on the first floor, this amazing period property boasting 870 sq ft of living space. Comprising of a 23ft kitchen/living room with bay windows boasting a great contemporary fully fitted kitchen, two double bedrooms and two bathrooms (one ensuite). The apartment benefits from double glazed windows, a combination of original wood floor boards and carpet throughout, and an abundance of light and storage space. Offered unfurnished and available December 2023. Brondesbury Villas is situated on this popular road in Queens Park within walking distance of the trendy shops, bars and restaurants of Salusbury Road with superb transport facilities and the wonderful green open spaces of Queens Park.

## Brondesbury Villas, NW6

CAPTURE DATE 21/05/2021 LASER SCAN POINTS 2,487,268

**GROSS INTERNAL AREA** 

81.12 sqm / 873.17 sqft

NET INTERNAL AREA (N/A)
Excludes wills and external features
Includes weshrooms, restricted head height
76.72 sqm / 825.81 sqft

EXTERNAL STRUCTURAL FEATURES Balconies, terraces, verandas etc.

0.00 sqm / 0.00 sqft

RESTRICTED HEAD HEIGHT Limited use area under 1.5 m.

0.00 sqm / 0.00 sqft

Spec Verified floor plans are produced in accordance with

IPMS 38 RESIDENTIAL 80.44 sqm / 865.85 sqft

MONEY LAUNDERING REGULATIONS 2003: Intending purchasers will be asked to produce identification documentation at a later stage and we would ask for your co-operation in order that there will be no delay in agreeing the sale.