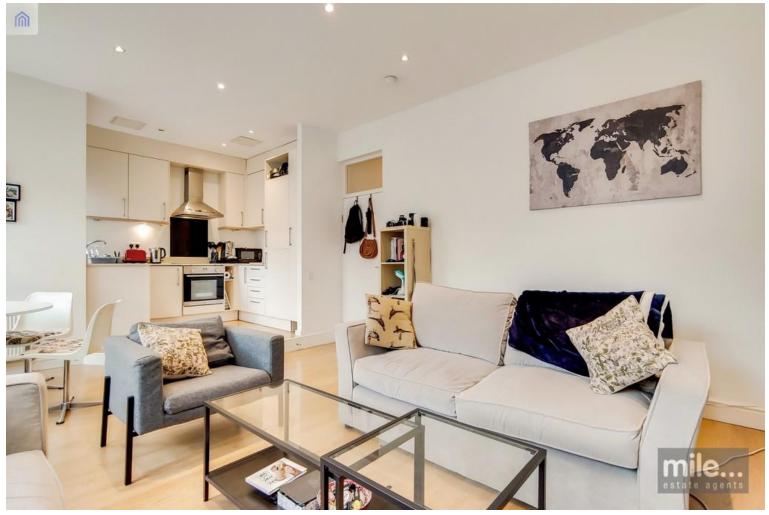

## Brondesbury Villas, Queens Park NW6 £2,300 pcm

Mile are delighted to present this large two bedroom, two bathroom apartment to let in Queens Park. Situated on the first floor, this amazing period property boasting 870 sq ft of living space. Comprising of a 23ft kitchen/living room with bay windows boasting a great contemporary fully fitted kitchen, two double bedrooms and two bathrooms (one ensuite). The apartment benefits from double glazed windows, a combination of original wood floor boards and carpet throughout, and an abundance of light and storage space. Offered unfurnished and available December 2023. Brondesbury Villas is situated on this popular road in Queens Park within walking distance of the trendy shops, bars and restaurants of Salusbury Road with superb transport facilities and the wonderful green open spaces of Queens Park.

- Victorian conversion
- Two double bedroom
- Two bathrooms (one en-suite)
- Available December 2023
- Unfurnished

- Excellent condition
- Bright and airy
- Open-plan kitchen living area
- · Quiet residential road
- Close to shops and transport