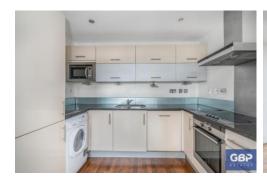

Kitchen / lounge area with over 23ft of space having patio doors to your own balcony. Underfloor heating.

Wooden flooring to lounge kitchen areas.

No onward Chain, Leasehold

- TWO BEDROOMS
- MAIN BEDROOM WITH ENSUITE
- UNDERFLOOR HEATING
- WOODEN FLOORING TO KITCHEN / LOUNGE
- WELL PRESENTED THROUGHOUT
- 23FT LOUNGE / KITCHEN WITH BALCONY
- LOCATED IN ROMFORD MARKET TOWN
- LOCATED FOR ROMFORD STATION/ BUS ROUTES
- NO ONWARD CHAIN
- MODER KITCHEN WITH APPLICANCES

# **LOUNGE / KITCHEN AREA**

23'8" x 13'5" (7.21m x 4.09m)