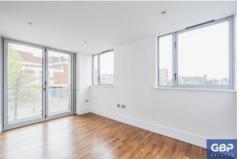

# **BEDROOM**

15'9" x 7' 10" (4.8m x 2.39m)

# **BEDROOM**

10' 10" x 8' 9" (3.3m x 2.67m)