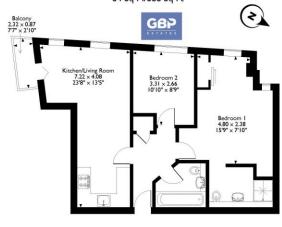

# **LOUNGE / KITCHEN AREA**

23'8" x 13'5" (7.21m x 4.09m)

Kitchen / lounge area with over 23ft of space having patio doors to your own balcony. Underfloor heating.

Wooden flooring to lounge kitchen areas.

No onward Chain, Leasehold

- TWO BEDROOMS
- MAIN BEDROOM WITH ENSUITE
- UNDERFLOOR HEATING
- WOODEN FLOORING TO KITCHEN / LOUNGE
- WELL PRESENTED THROUGHOUT
- 23FT LOUNGE / KITCHEN WITH BALCONY
- LOCATED IN ROMFORD MARKET TOWN
- LOCATED FOR ROMFORD STATION/ BUS ROUTES
- NO ONWARD CHAIN
- MODER KITCHEN WITH APPLICANCES