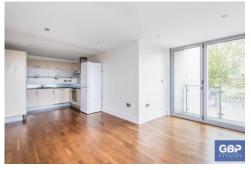

Kitchen / lounge area with over 23ft of space having patio doors to your own balcony. Underfloor heating.

Wooden flooring to lounge kitchen areas.

No onward Chain, Leasehold

- TWO BEDROOMS
- MAIN BEDROOM WITH ENSUITE
- UNDERFLOOR HEATING
- WOODEN FLOORING TO KITCHEN / LOUNGE
- WELL PRESENTED THROUGHOUT
- 23FT LOUNGE / KITCHEN WITH BALCONY
- LOCATED IN ROMFORD MARKET TOWN
- LOCATED FOR ROMFORD STATION/ BUS ROUTES
- NO ONWARD CHAIN
- MODER KITCHEN WITH APPLICANCES

# **LOUNGE / KITCHEN AREA**

23'8" x 13'5" (7.21m x 4.09m)

#### **BALCONY**

7' 7" x 2' 10" (2.31m x 0.86m)