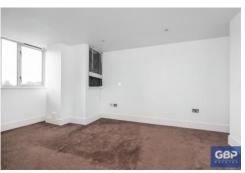

# **BEDROOM**

15'9" x 7' 10" (4.8m x 2.39m)

# **BEDROOM**

10' 10" x 8' 9" (3.3m x 2.67m)