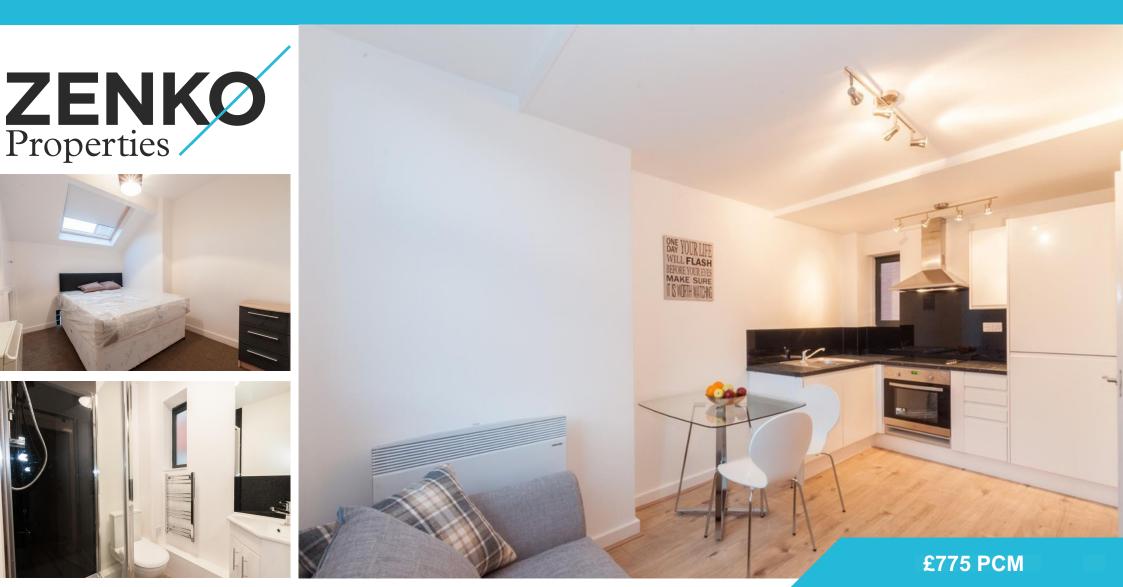

- ONE BEDROOM DUPLEX
- AVAILABLE 7TH MARCH
- RIVER VIEWS
- COUNCIL TAX BAND: A

- MUST VIEW
- MODERN KITCHEN
- PARKING AVAILABLE AT EXTRA COST

9 The Chandlers, Leeds, West Yorkshire, LS2 7EJ

\*\* AVAILABLE 7TH MARCH \*\* FURNISHED \*\* FANTASTIC LOCATION \*\* RIVER VIEWS \*\* ONE BEDROOM DUPLEX APARTMENT \*\*

## SUMMARY

Zenko Properties would like to present this one bedroom duplex apartment on the second and third floor situated in this much sought after area of the calls conveniently sited for local amenities, such as restaurants and bars and a short walking distance into Leeds City Centre. The Chandlers Development is a fantastic development along the river. Close to Brewery Wharf's 'village' setting with top quality bars, shops and restaurants.

The apartment comes with a built in washing machine and also a double fridge freezer.

The Chandlers is a fantastic development that is along the river and is a very sought after area.

Parking is available at an extra cost.