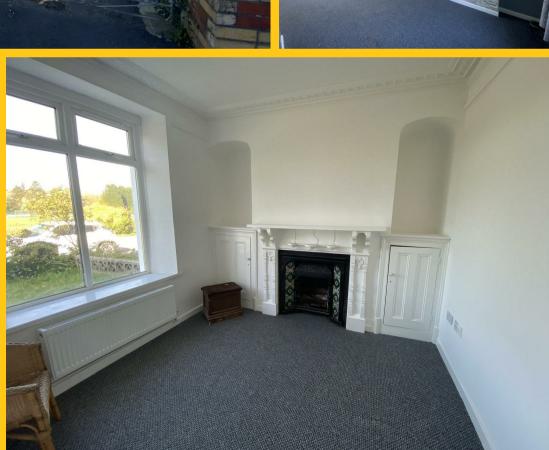

Entrance Upvc door into:

**Vestibule** Original tiled flooring, door into:

Hallway Stairs to first floor, radiator.

Sitting Room  $10'1" \times 9'6" (3.09 \times 2.90)$ uPVC window to the front, feature fire place, recess alcoves with storage cupboards, radiator.

Lounge 22'2" × 10'0" (6.77 × 3.06) uPVC windows to the front and rear, feature fire place, × two radiators.

## Sitting Room 11'6" x 9'5" (3.51 x 2.89)

uPVC window to rear, feature fire place, under stairs storage cupboard, radiator.

**Dining Room** 15'1" x 10'4" (4.60 x 3.16) uPVC window and door to the side, radiator.