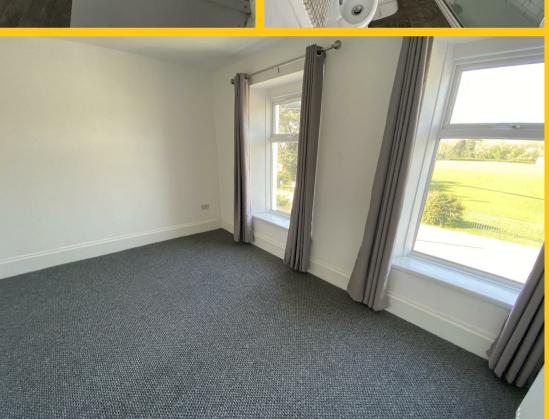

Entrance Upvc door into:

**Vestibule** Original tiled flooring, door into:

Hallway Stairs to first floor, radiator.

Sitting Room  $10'1" \times 9'6" (3.09 \times 2.90)$ uPVC window to the front, feature fire place, recess alcoves with storage cupboards, radiator.

Lounge 22'2" × 10'0" (6.77 × 3.06) uPVC windows to the front and rear, feature fire place, × two radiators.

## Sitting Room 11'6" x 9'5" (3.51 x 2.89)

uPVC window to rear, feature fire place, under stairs storage cupboard, radiator.

**Dining Room** 15'1" x 10'4" (4.60 x 3.16) uPVC window and door to the side, radiator.