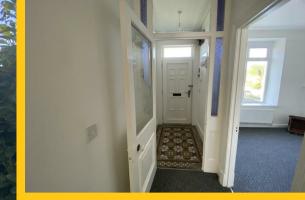

Entrance Upvc door into:

**Vestibule** Original tiled flooring, door into:

Hallway Stairs to first floor, radiator.

Sitting Room  $10'1" \times 9'6" (3.09 \times 2.90)$ uPVC window to the front, feature fire place, recess alcoves with storage cupboards, radiator.