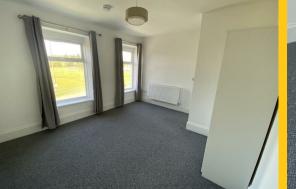

Entrance Upvc door into:

**Vestibule** Original tiled flooring, door into:

Hallway Stairs to first floor, radiator.

Sitting Room  $10'1" \times 9'6" (3.09 \times 2.90)$ uPVC window to the front, feature fire place, recess alcoves with storage cupboards, radiator.

Lounge 22'2" × 10'0" (6.77 × 3.06) uPVC windows to the front and rear, feature fire place, × two radiators.

## Sitting Room 11'6" x 9'5" (3.51 x 2.89)

uPVC window to rear, feature fire place, under stairs storage cupboard, radiator.

**Dining Room** 15'1" x 10'4" (4.60 x 3.16) uPVC window and door to the side, radiator.