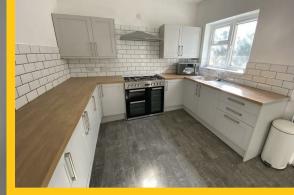

## 13'1" x 10'4" (3.99 x 3.17)

uPVC window to the side, vinyl flooring, a range of wall and base units with worktop over, space for cooker and fridge freezer, chrome extractor fan, partly tiled walls, radiator, door into: