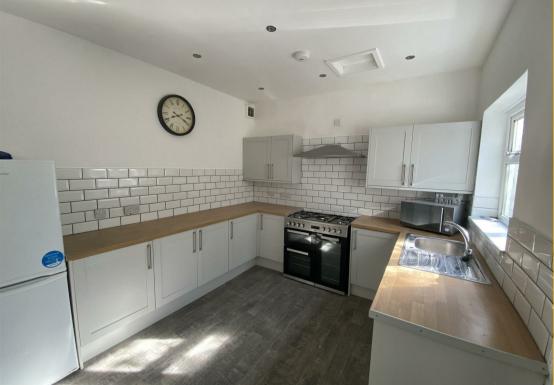

## 13'1" x 10'4" (3.99 x 3.17)

uPVC window to the side, vinyl flooring, a range of wall and base units with worktop over, space for cooker and fridge freezer, chrome extractor fan, partly tiled walls, radiator, door into:

Utility Room

Window to rear, vinyl flooring, space for washing machine and tumble dryer, wall mounted boiler.

First Floor Landing uPVC window to the rear, storage cupboard.

Bedroom One 13'9" x 11'10" (4.21 x 3.61) Two uPVC windows to the front, radiator.