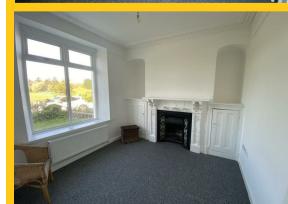

Lounge 22'2" × 10'0" (6.77 × 3.06) uPVC windows to the front and rear, feature fire place, × two radiators.