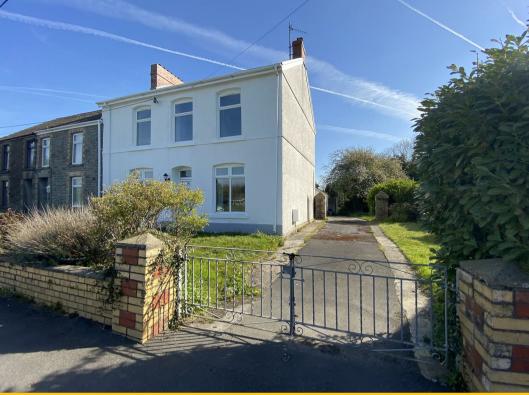

Externally To The Fore Lawned areas to the fore with off road parking to the side.

**Externally To The Rear** Boasts a large rear garden with outbuildings, WC.