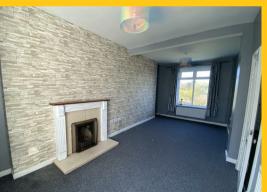

Entrance Upvc door into:

**Vestibule** Original tiled flooring, door into:

Hallway Stairs to first floor, radiator.

Sitting Room  $10'1" \times 9'6" (3.09 \times 2.90)$ uPVC window to the front, feature fire place, recess alcoves with storage cupboards, radiator.

## Sitting Room 11'6" x 9'5" (3.51 x 2.89)

uPVC window to rear, feature fire place, under stairs storage cupboard, radiator.

**Dining Room** 15'1" x 10'4" (4.60 x 3.16) uPVC window and door to the side, radiator.