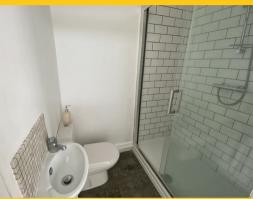

Cloakroom Vinyl flooring, W/C, wash hand basin, shower enclosure.

Kitchen

Bedropm Two 9'7" x 8'3" (2.94 x 2.53) uPVC window to the front, storage cupboard ,radiator.

**Bedroom Three** 13'8" x 9'10" (4.17 x 3.01) uPVC window to the rear, radiator.

Bathroom

uPVC window to the rear, tiled flooring, partly tiled walls, W/C, panelled bath, pedestal wash hand basin, shower enclosure, extractor fan, radiator.