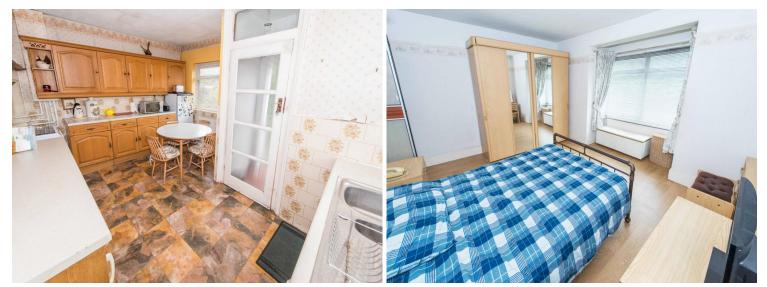

PORCH

ENTRANCE HALL

LOUNGE 14' 6" x 13' 6" (4.42m x 4.11m)

DINING ROOM 16' 8" x 11' 6" (5.08m x 3.51m)

KITCHEN 14' 7" x 11' 11" (4.44m x 3.63m)

STAIRS TO FIRST FLOOR

LANDING

BEDROOM 1 14' 4" x 13' 7 max" (4.37m x 4.14m)

BEDROOM 2 11' 4" x 11' 4" (3.45m x 3.45m)

BEDROOM 3 11' 4" x 10' 6" (3.45m x 3.2m)

BATHROOM

REAR GARDEN

GARAGE VIA DOUBLE GATES

NO CHAIN