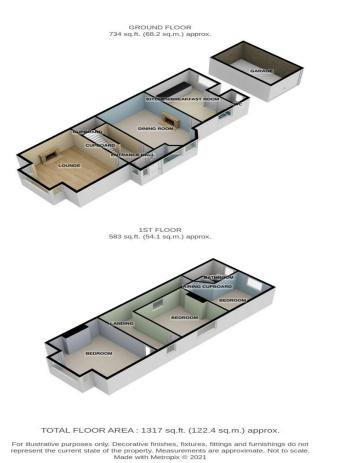

PORCH

ENTRANCE HALL

LOUNGE 14' 6" x 13' 6" (4.42m x 4.11m)

DINING ROOM 16' 8" x 11' 6" (5.08m x 3.51m)

KITCHEN 14' 7" x 11' 11" (4.44m x 3.63m)

STAIRS TO FIRST FLOOR

LANDING

BEDROOM 1 14' 4" x 13' 7 max" (4.37m x 4.14m)

BEDROOM 2 11' 4" x 11' 4" (3.45m x 3.45m)

BEDROOM 3 11' 4" x 10' 6" (3.45m x 3.2m)

BATHROOM

REAR GARDEN

GARAGE VIA DOUBLE GATES

NO CHAIN