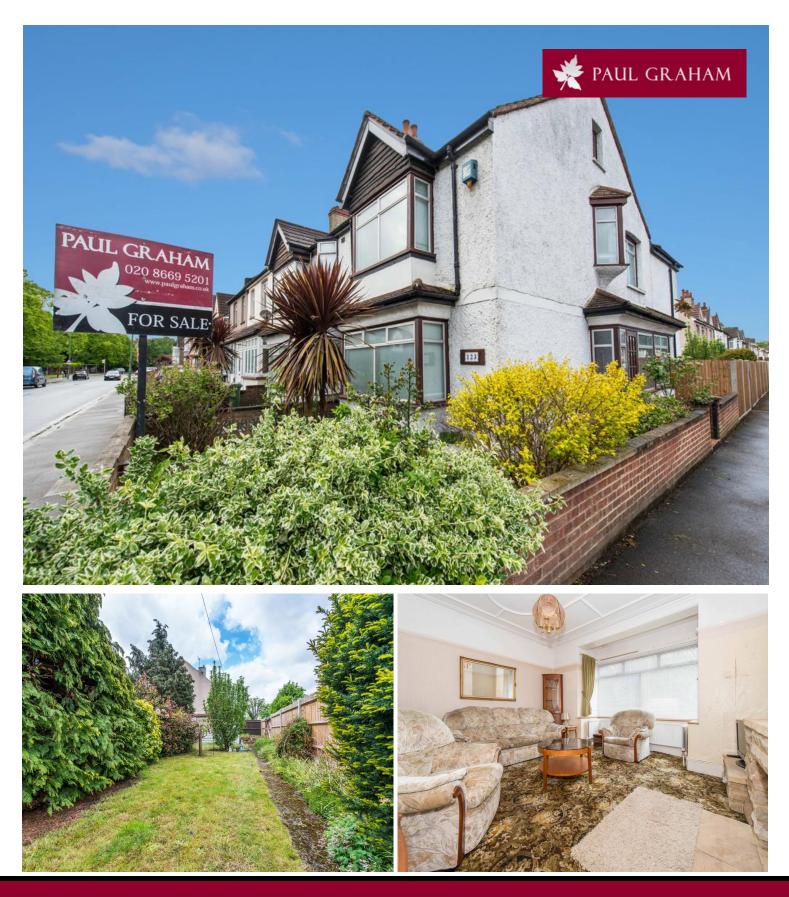

# 123 London Road, Hackbridge, Surrey, SM6 7HF | £450,000

An opportunity to acquire a deceptively large three bedroom family home which requires updating however offers potential for extension subject to planning. The property briefly comprises two generously sized reception rooms and a good size kitchen. Upstairs boasts three double bedrooms and a family bathroom. There is a good size rear garden and garage accessed via double gates. No chain.