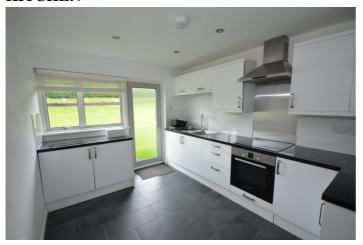

#### **KITCHEN**

**BATHROOM** 

**BEDROOM 1** 

#### 9' 3" x 11' 9" (2.82m x 3.58m)

New modern white door fitted base and wall units with contrasting granite style work surface and splash back. Inset single drainer stainless steel sink unit. Inset 4 ring electric ceramic hob with stainless steel extractor over and back splash with electric oven under. Integrated fridge. Inset ceiling lighting. Double central heating radiator. Slate style tiled floor. Back door.