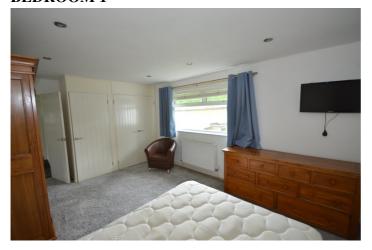

#### **BEDROOM 2**

11' x 12' (3.35m x 3.66m)

Double central heating radiator. Inset ceiling lighting.

**BEDROOM 3** 

9' 10" x 8' 10" (3m x 2.69m)

Double central heating radiator. Inset ceiling lighting.

**OUTSIDE** 