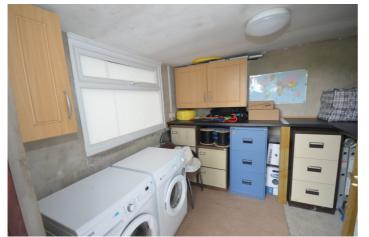

### **UTILITY ROOM**

## 8' 9" x 9' (2.67m x 2.74m)

Rear door. Window. Plumbing for washing machine. Exhaust for dryer. Fitted work top.

**SERVICES** 

Mains electric, water & drainage. Full electric wet central heating system. uPVC double-glazed windows.