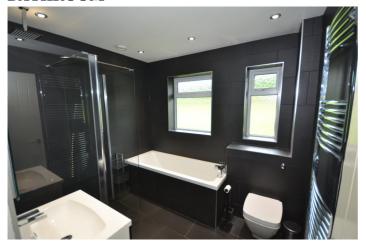

#### 8' 4" x 7' 6" (2.54m x 2.29m)

Modern 4 piece white suite comprising walk-in shower. Bath with mixer tap. Low flush WC: Vanity wash hand basin. Chrome heated towel rail. Fully matching tiled floor and walls. Inset ceiling lighting.