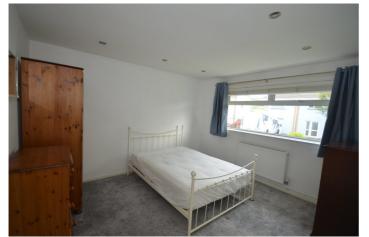

#### **BEDROOM 2**

11' x 12' (3.35m x 3.66m)

Double central heating radiator. Inset ceiling lighting.

**BEDROOM 3** 

9' 10" x 8' 10" (3m x 2.69m)

Double central heating radiator. Inset ceiling lighting.

**OUTSIDE** 