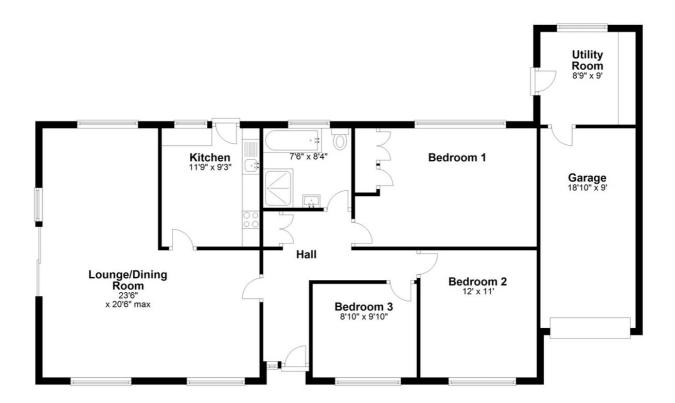

**COUNCIL TAX** 

Band 'E'

**VIEWINGS** 

Via agent's office:-Jim Raw-Rees & Co 1 Chalybeate Street Aberystwyth Ceredigion SY23 1HS (01970) 617179

**PRICE:** 

£270,000

Floor layout plan for illustration purposes only. Whilst every attempt has been made to ensure the accuracy, all measurements are approximate and no responsibility is taken for errors and omissions.