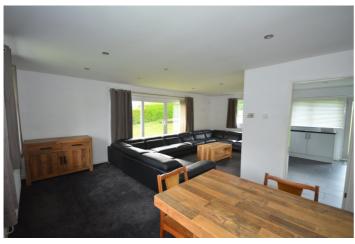

#### 20' 6" x 23' 9" (6.25m x 7.24m)

Two front windows. Three panel patio door. Rear window. 3 double central heating radiators. Inset ceiling lights.