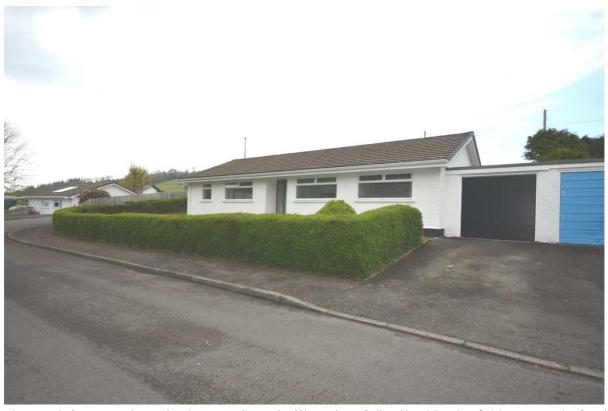

Well-presented light spacious Bungalow occupying a lovely corner plot to a small select cul-de-sac.

## 4 NANT SEILO PENRHYNCOCH SY23 3HD

Penrhyncoch is a popular suburban semi-rural village just 3.5 miles North of Aberystwyth, 2 miles from Bow Street Station and about ½ mile for IBERS. The bungalow has recently been extensively renovated with a new 4 piece bathroom and kitchen. It has an attached garage with utility room at rear.

Delightful spacious easily maintainable corner plot with lawn to front, side and rear, all low level hedge enclosed.

Driveway to:-