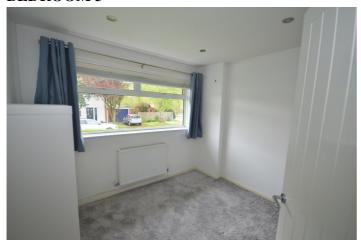

#### **BEDROOM 2**

11' x 12' (3.35m x 3.66m)

Double central heating radiator. Inset ceiling lighting.

**BEDROOM 3** 

9' 10" x 8' 10" (3m x 2.69m)

Double central heating radiator. Inset ceiling lighting.

**OUTSIDE** 