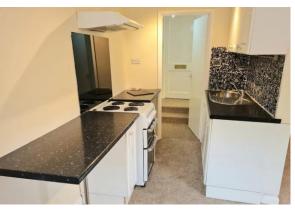

## **Property Description**

VIDEO AVAILABLE - REFURBISHED STUDIO APARTMENT INCLUDES SHARE OF FREEHOLD

Situated in the stylish Grade II listed building Osborne Lodge at the sought-after address of 99 The Park, this modern and contemporary Studio apartment is well presented and has been recently refurbished including new carpets, cooker and decoration. Located on the lower ground floor, the property comprises of an entrance hall with cupboard housing water tank immersion and shelving, a bathroom with white suite including bath with over-bath shower, W.C. washbasin and vanity mirror; finished with grey vinyl flooring and tiling around bath and splashback. Steps from the hall lead to a galley kitchen with s range of cream eye level and base units, new cooker with extractor hood and smoked glass splashback, pebble inset feature wall, grey mottled worktop and sink bowl drainer. There is also under unit storage for a fridge and a practical breakfast bar.