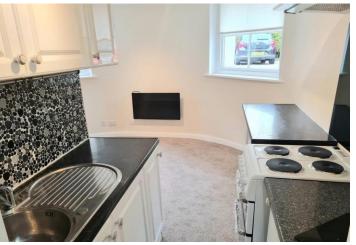

## **Property Description**

VIDEO AVAILABLE - REFURBISHED STUDIO APARTMENT INCLUDES SHARE OF FREEHOLD

Situated in the stylish Grade II listed building Osborne Lodge at the sought-after address of 99 The Park, this modern and contemporary Studio apartment is well presented and has been recently refurbished including new carpets, cooker and decoration. Located on the lower ground floor, the property comprises of an entrance hall with cupboard housing water tank immersion and shelving, a bathroom with white suite including bath with over-bath shower, W.C. washbasin and vanity mirror; finished with grey vinyl flooring and tiling around bath and splashback. Steps from the hall lead to a galley kitchen with s range of cream eye level and base units, new cooker with extractor hood and smoked glass splashback, pebble inset feature wall, grey mottled worktop and sink bowl drainer. There is also under unit storage for a fridge and a practical breakfast bar.