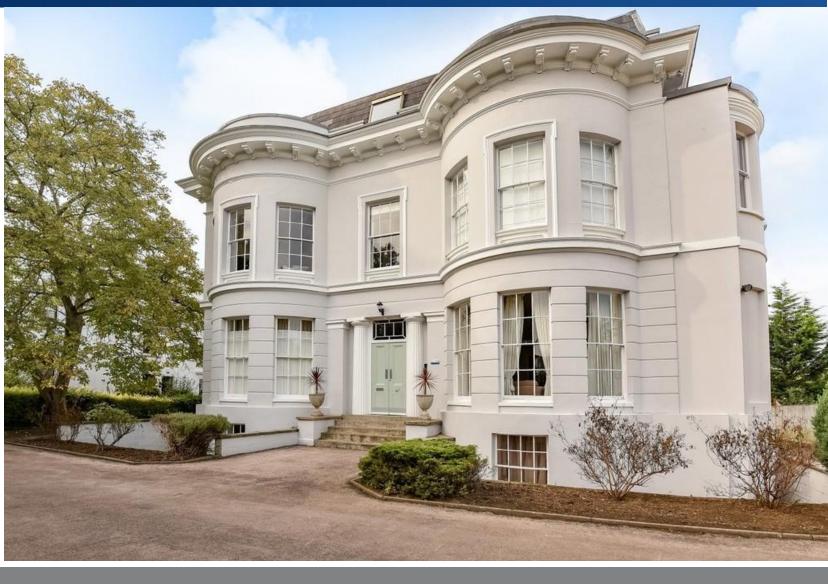

## Osborne Lodge, 99 The Park, Cheltenham, GL50 2RW

Refurbished contemporary studio apartment situated on The Park

Offers In the Region Of £105,000

## **Property Description**

VIDEO AVAILABLE - REFURBISHED STUDIO APARTMENT INCLUDES SHARE OF FREEHOLD

Situated in the stylish Grade II listed building Osborne Lodge at the sought-after address of 99 The Park, this modern and contemporary Studio apartment is well presented and has been recently refurbished including new carpets, cooker and decoration. Located on the lower ground floor, the property comprises of an entrance hall with cupboard housing water tank immersion and shelving, a bathroom with white suite including bath with over-bath shower, W.C. washbasin and vanity mirror; finished with grey vinyl flooring and tiling around bath and splashback. Steps from the hall lead to a galley kitchen with s range of cream eye level and base units, new cooker with extractor hood and smoked glass splashback, pebble inset feature wall, grey mottled worktop and sink bowl drainer. There is also under unit storage for a fridge and a practical breakfast bar.