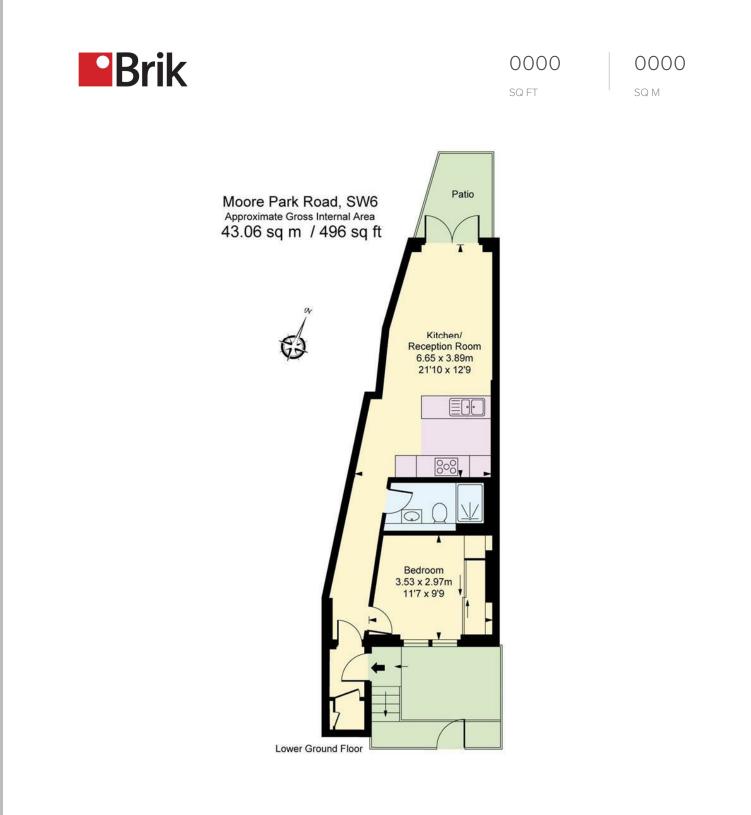

## Moore Park Road

£392 Per

1 BED

**0000** SQ FT

- One bedroom
- One bathroom
- Open plan kitchen/reception room
- Garden
- Close to Fulham Broadway tube station
- Available: 30/06/2021
- Online video available on request
- Furnished you'll need to provide your own mattress - standard double which is (135x190cm)