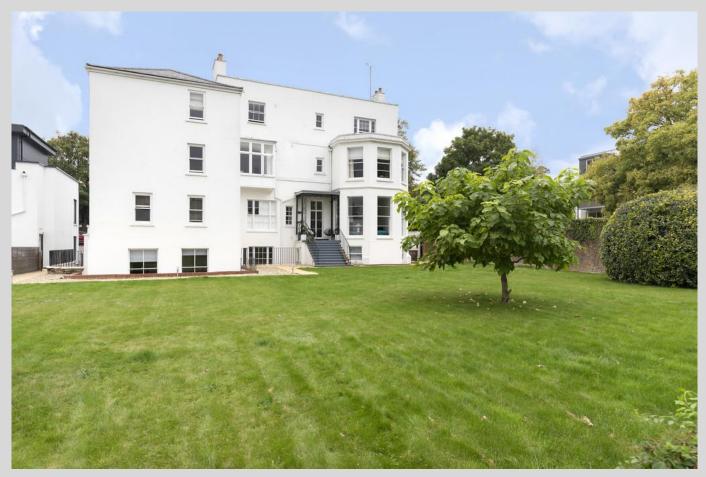

## Regent House, Montpellier Drive, Cheltenham GL50 1TX

A newly renovated studio apartment with separate kitchen and generous living space in this newly converted Grade II Listed landmark building in Montpellier. This apartment would be ideal for a single professional or couple and consists of:- private front door, hallway with storage cupboard, generous open plan living area, separate kitchen with integrated dishwasher and fridge freezer, good sized storage cupboard with washer dryer and a modern shower room. This apartment further benefits from electric central heating, beautiful communal gardens and parking permits are available.