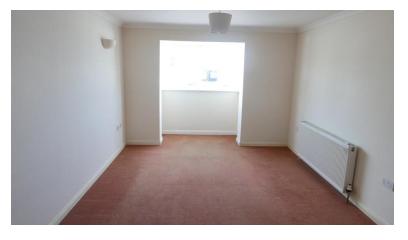

#### **LOUNGE**

13' 11" x 10' 10" (4.24m x 3.3m) From the hallway, door offers access to the lounge. UPVC double glazed square bay window, radiator, TV aerial connection point