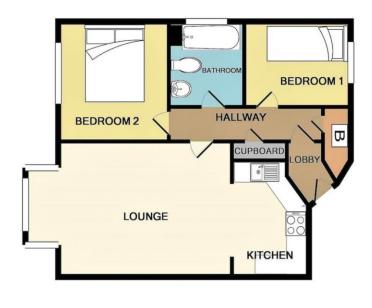

27 Harris Close, Callington, PL17 8QT £97,950

Trowbridge's Estate and Lettings are pleased to offer this two bedroom flat located in the popular area of Kelly Bray close to the town of Callington with its primary and secondary school, doctors surgery, local eateries, amenities and main bus routes. The property offers a hallway, two bedrooms, lounge, kitchen, bathroom, gas central heating, double glazed windows.

## **ENTRANCE HALL**

From the communal hall, wooden door offers access to the Entrance Hall with radiator and courtesy light

## **HALLWAY**

From the Entrance Hall, wooden door offers access to the Hallway. Storage cupboard, boiler cupboard with additional storage, intercom phone, smoke alarm

#### **LOUNGE**

13' 11" x 10' 10" (4.24m x 3.3m) From the hallway, door offers access to the lounge. UPVC double glazed square bay window, radiator, TV aerial connection point

#### **KITCHEN**

9' 1" x 5' 3" (2.77m x 1.6m) From the lounge, archway offers access to the kitchen. Roll edge work surfaces incorporating matching low-level and eyelevel units offering cupboard and drawer space, tiled splashbacks, built in electric oven with inset gas hob, cooker hood with fan and light over, single drainer, single bowl sink with mixer tap

## **BEDROOM ONE**

10' 1" x 7' 2" (3.07m x 2.18m) UPVC double glazed window, radiator with thermostat control

## **BEDROOM TWO**

8' 7" x 6' 9" (2.62m x 2.06m) UPVC double glazed window, good sized single bedroom, radiator, telephone point

## **BATHROOM**

6' 9" x 5' 11" (2.06m x 1.8m) UPVC double glazed obscure window, matching suite comprising of panel enclosed bath with electric shower controls over, glass shower screen, low level WC, pedestal wash basin, medicine cabinet with shaver socket and fluorescent light, extractor fan, radiator