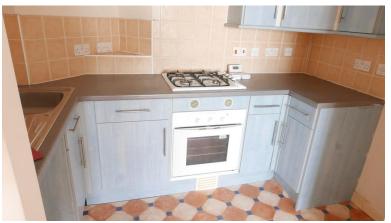

#### **KITCHEN**

9' 1" x 5' 3" (2.77m x 1.6m) From the lounge, archway offers access to the kitchen. Roll edge work surfaces incorporating matching low-level and eyelevel units offering cupboard and drawer space, tiled splashbacks, built in electric oven with inset gas hob, cooker hood with fan and light over, single drainer, single bowl sink with mixer tap