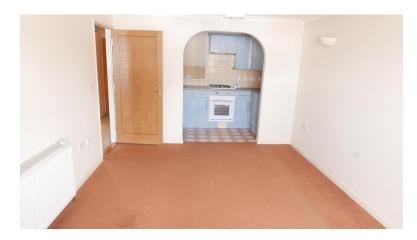

#### **LOUNGE**

13' 11" x 10' 10" (4.24m x 3.3m) From the hallway, door offers access to the lounge. UPVC double glazed square bay window, radiator, TV aerial connection point

#### **KITCHEN**

9' 1" x 5' 3" (2.77m x 1.6m) From the lounge, archway offers access to the kitchen. Roll edge work surfaces incorporating matching low-level and eyelevel units offering cupboard and drawer space, tiled splashbacks, built in electric oven with inset gas hob, cooker hood with fan and light over, single drainer, single bowl sink with mixer tap