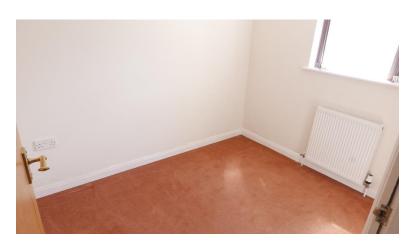

## **BEDROOM TWO**

8' 7" x 6' 9" (2.62m x 2.06m) UPVC double glazed window, good sized single bedroom, radiator, telephone point