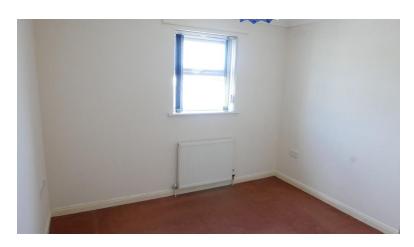

## **BEDROOM ONE**

10' 1" x 7' 2" (3.07m x 2.18m) UPVC double glazed window, radiator with thermostat control