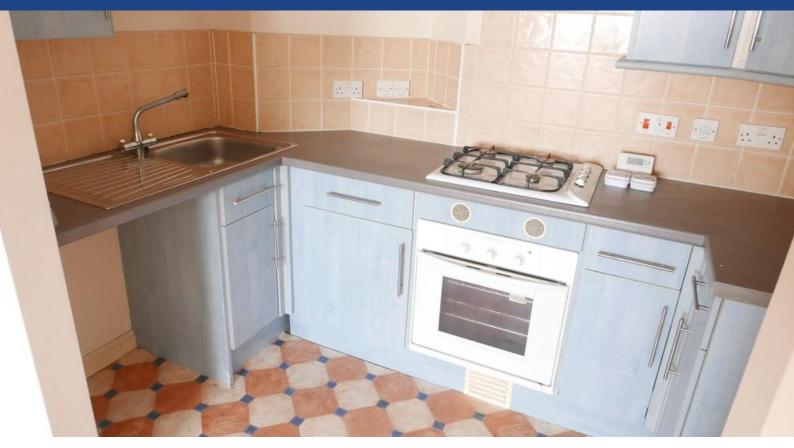

#### **KITCHEN**

9' 1" x 5' 3" (2.77m x 1.6m) From the lounge, archway offers access to the kitchen. Roll edge work surfaces incorporating matching low-level and eyelevel units offering cupboard and drawer space, tiled splashbacks, built in electric oven with inset gas hob, cooker hood with fan and light over, single drainer, single bowl sink with mixer tap