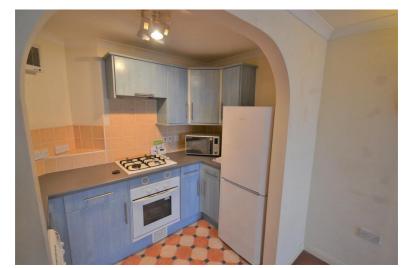

#### **KITCHEN**

9' 1" x 5' 3" (2.77m x 1.6m) From the lounge, archway offers access to the kitchen. Roll edge work surfaces incorporating matching low-level and eyelevel units offering cupboard and drawer space, tiled splashbacks, built in electric oven with inset gas hob, cooker hood with fan and light over, single drainer, single bowl sink with mixer tap