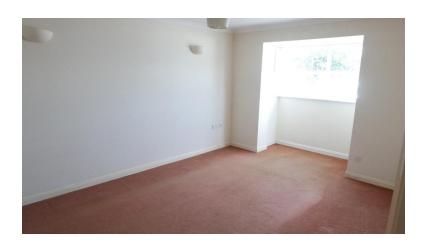

## **BEDROOM ONE**

10' 1" x 7' 2" (3.07m x 2.18m) UPVC double glazed window, radiator with thermostat control

## **BEDROOM TWO**

8' 7" x 6' 9" (2.62m x 2.06m) UPVC double glazed window, good sized single bedroom, radiator, telephone point