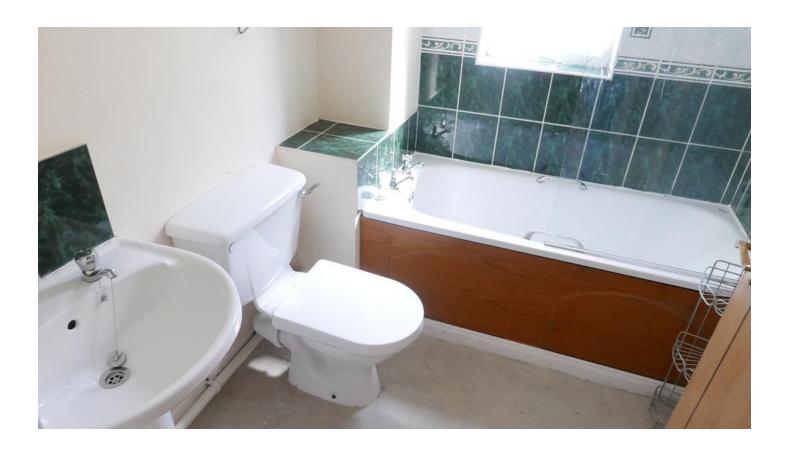

## **BATHROOM**

6' 9" x 5' 11" (2.06m x 1.8m) UPVC double glazed obscure window, matching suite comprising of panel enclosed bath with electric shower controls over, glass shower screen, low level WC, pedestal wash basin, medicine cabinet with shaver socket and fluorescent light, extractor fan, radiator