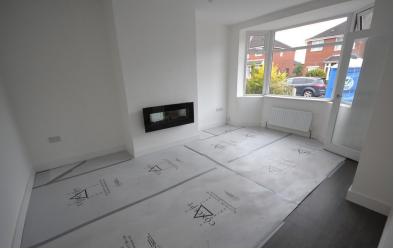

## £825 pcm

Date available: 30th June 2021

Deposit: £951 Unfurnished

Council Tax band:

- Modernised throughout
- 3 bedroom semi detached house
- Lounge
- Kitchen
- Utility room
- Downstairs wc
- Bathroom

| Energy Efficiency Rating                    |         |           |
|---------------------------------------------|---------|-----------|
|                                             | Current | Potential |
| Very energy efficient - lower running costs |         |           |
| (92-100) <b>A</b>                           |         |           |
| (81-91)                                     |         | 85        |
| (69-80)                                     | 71      |           |
| (55-68) D                                   |         |           |