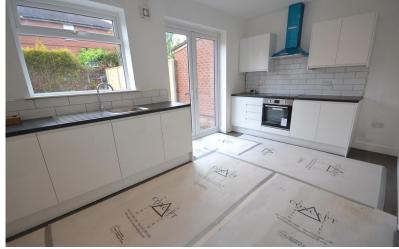

## £825 pcm

Date available: 30th June 2021

Deposit: £951 Unfurnished

Council Tax band:

- Modernised throughout
- 3 bedroom semi detached house
- Lounge
- Kitchen
- Utility room
- Downstairs wc
- Bathroom

| Energy Efficiency Rating                    |         |           |
|---------------------------------------------|---------|-----------|
|                                             | Current | Potential |
| Very energy efficient - lower running costs |         |           |
| (92-100) <b>A</b>                           |         |           |
| (81-91)                                     |         | 85        |
| (69-80)                                     | 71      |           |
| (55-68) D                                   |         |           |