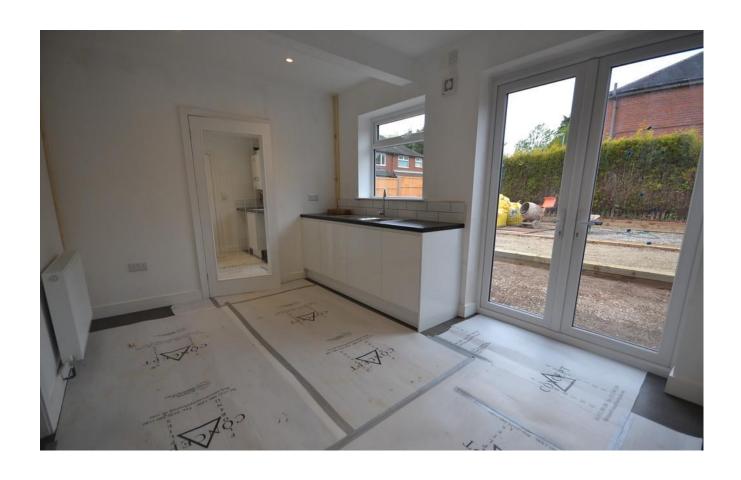

## £825 pcm

Date available: 30th June 2021

Deposit: £951 Unfurnished

Council Tax band:

- Modernised throughout
- 3 bedroom semi detached house
- Lounge
- Kitchen
- Utility room
- Downstairs wc
- Bathroom

| Energy Efficiency Rating                    |         |           |
|---------------------------------------------|---------|-----------|
|                                             | Current | Potential |
| Very energy efficient - lower running costs |         |           |
| (92-100) <b>A</b>                           |         |           |
| (81-91)                                     |         | 85        |
| (69-80)                                     | 71      |           |
| (55-68) D                                   |         |           |