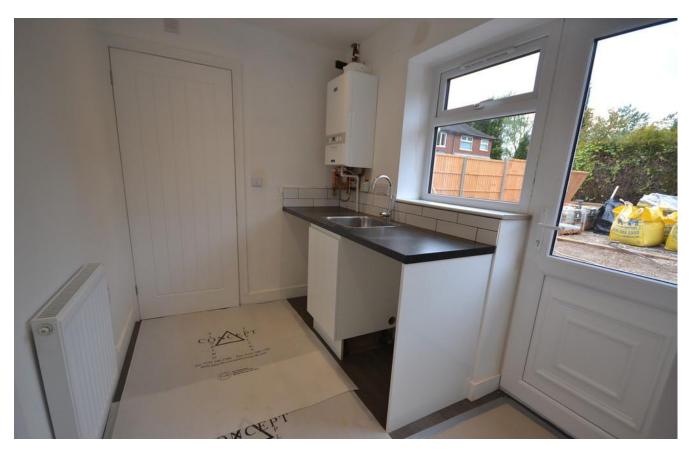

## £825 pcm

Date available: 30th June 2021

Deposit: £951 Unfurnished

Council Tax band:

- Modernised throughout
- 3 bedroom semi detached house
- Lounge
- Kitchen
- Utility room
- Downstairs wc
- Bathroom

| Energy Efficiency Rating                    |         |           |
|---------------------------------------------|---------|-----------|
|                                             | Current | Potential |
| Very energy efficient - lower running costs |         |           |
| (92-100) <b>A</b>                           |         |           |
| (81-91)                                     |         | 85        |
| (69-80)                                     | 71      |           |
| (55-68) D                                   |         |           |