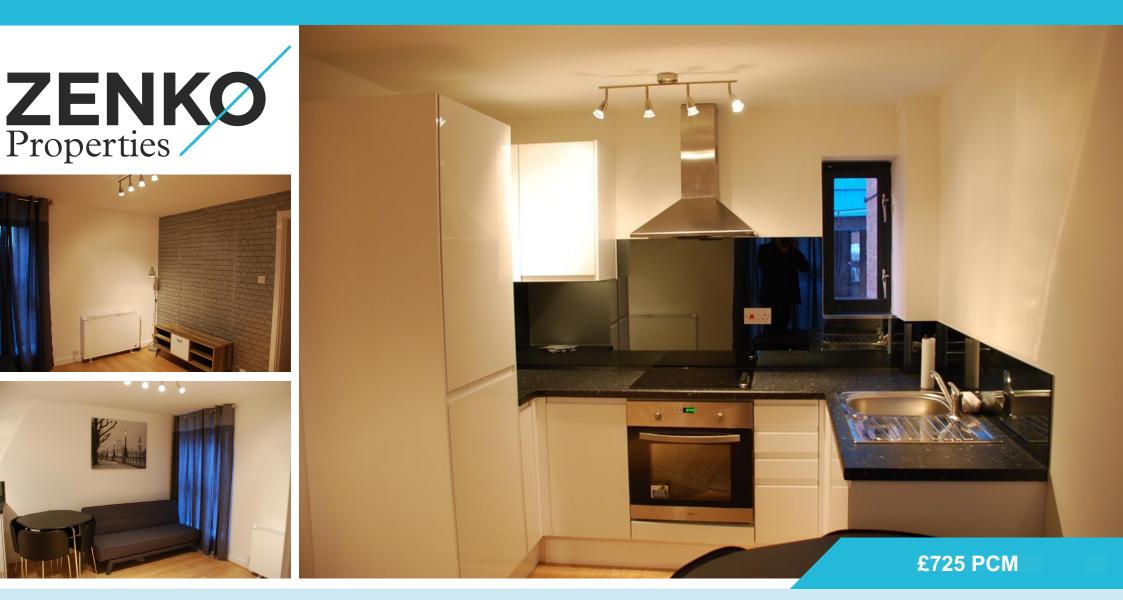

\*\* ONE BEDROOM \*\* AVAILABLE 29TH JULY \*\* GROUND FLOOR \*\* FURNISHED \*\* RIVER VIEWS \*\* GREAT LOCATION \*\* PARKING AVAILABLE AT AN EXTRA COST \*\*

Zenko Properties would like to present this one bedroom apartment on the ground floor situated in this much sought after area of the calls conveniently sited for local amenities, such as restaurants and bars and a short walking distance into Leeds City Centre. The Chandlers Development is a fantastic development along the river. Close to Brewery Wharf's 'village' setting with top quality bars, shops and restaurants.

The apartment comprises of a modern fitted kitchen and living room area with built in full fridge freezer. Laminate wood flooring.

Available 29th July

Council Tax Band - A

EPC Rating - F

2 The Chandlers, Leeds, West Yorkshire, LS2 7EZ www.zenkoproperties.co.uk 0113 247 0777 sales@zenkoproperties.co.uk Agents Note: Whilst every care has been taken to prepare these sales particulars, they are for guidance purposes only. All measurements are approximate are for general guidance purposes only and whilst every care has been taken to ensure their accuracy, they should not be relied upon and potential buyers are advised to recheck the measurements