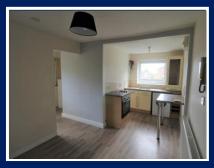

## LOUNGE/KITCHEN

Open plan lounge kitchen with electrical sockets, washing machine, integrated oven and hob, double glazed window to gardens, stainless steel sink and drainer unit with mixer tap, radiator