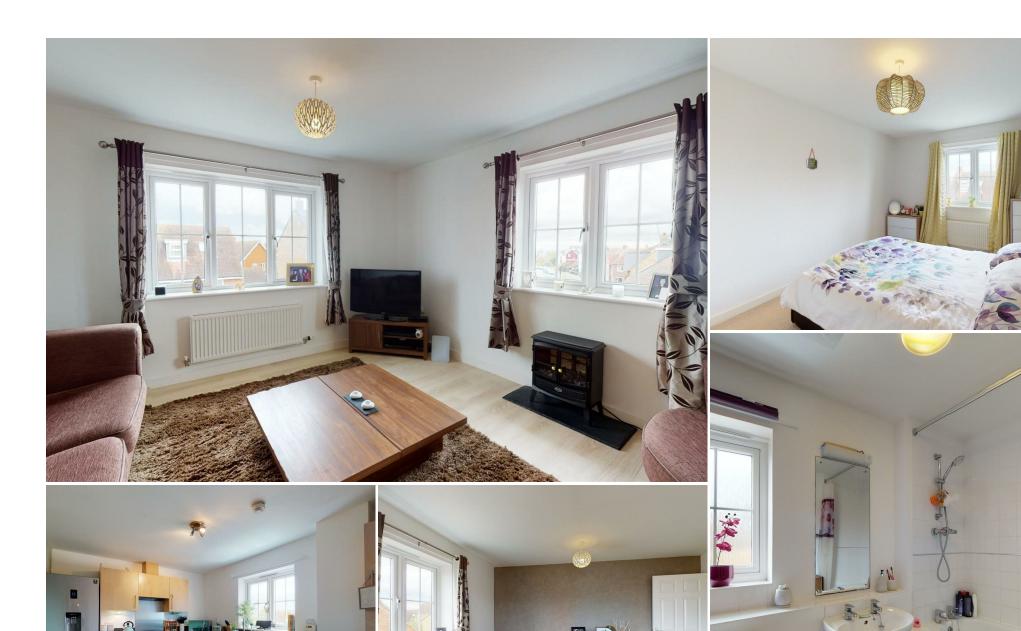

The accommodation in brief comprises - telephone entry system and stairs to the second floor, entrance hall with useful storage cupboards, dual aspect lounge, kitchen diner with a range of modern wall and base units and gas hob, well presented family bathroom, two double bedrooms. Externally the property has allocated parking.

Well kept by the current owners, neutral and with good quality hard flooring throughout, with the exception of the carpeted bedrooms this modern apartment has so much to offer!

Please check out the virtual tour to appreciate all on offer and then call Miles & Barr on 01795 507111 to arrange your viewing.

## **DESCRIPTION**

Entrance

Lounge 14'00 x 12'08 (4.27m x 3.86m)

Bedroom One 13'11 x 8'11 (4.24m x 2.72m)

Bedroom Two 10'04 x 7'04 (3.15m x 2.24m)

Kitchen 13'03 x 9'08 (4.04m x 2.95m)

Bathroom 8'05 x 6'03 (2.57m x 1.91m)