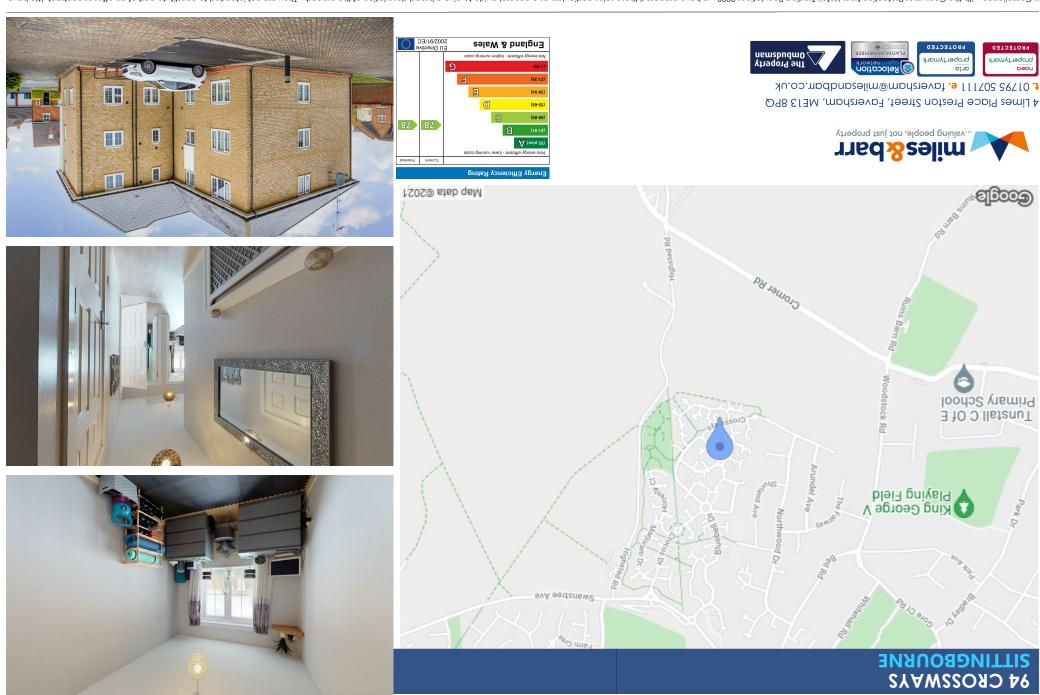

## **LOCATION**

Sittingbourne is located in the Swale area of North Kent, this thriving town is full of cafes and restaurants and hosts a weekly Friday market. In nearby Sheerness, meanwhile, market day comes twice a week - Tuesdays and Saturdays are the days for bargain hunting there. Sittingbourne is also home to the Sittingbourne and Kemsley Light Railway, which puffs back into the town's paper-milling past. The 52-hectare Milton Creek Country Park has play spaces and trails among its meadows and wetlands, while the marshes and mudflats of the Oare Marshes Nature Reserve in Faversham give host to migrating, overwintering and breeding birds. The town offers an excellent range of schools and also fantastic access to London via the M2 and train station.

External

1x Allocated Parking Space