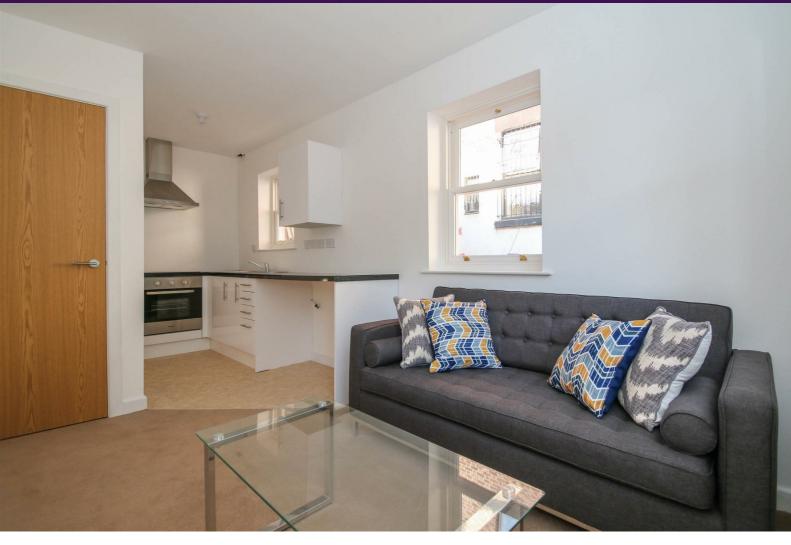

## £525 PCM

Situated just a stone's throw away from Aigburth, which was named as one of the Sunday Times' best city-living spots, this brand-new apartment is located in a prime Liverpool location.

hside this charming 1-bedroom property, you'll find a fresh and modern interior as a result of the recent renovations. It's fully furnished too, so you could drop your bags and move straight in. Inside you'll find plush carpets underfoot, leading from the spacious hallway into the bright open-plan kitchen/ounge. The kitchen benefits from an ultra-modern, high-gloss finish and the bathroom features a sleek, neutral design throughout.