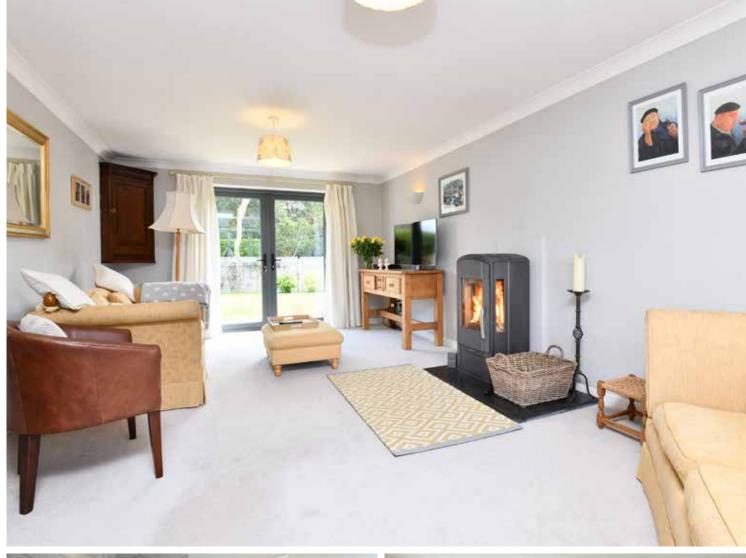

An attractive sitting room also benefits from a dual aspect with French doors leading out to the rear garden. The focal point is a contemporary design wood burner. A further reception room provides great flexibility as a playroom, snug or home office.