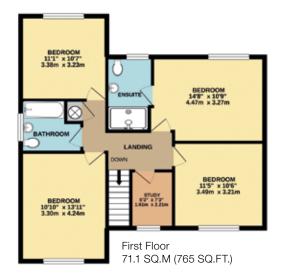

Completing the ground floor a very useful utility/boot room, cloakroom and direct access to the garage.

To the first floor, landing with loft access and airing cupboard. Four generous double bedrooms; the principal bedroom benefitting from a contemporary design en-suite shower room. The other bedrooms are served by a family bathroom of three-piece white suite. A further room provides the perfect study.

## mooreallen.co.uk

Ground Floor 82.4 SQ.M (887 SQ.FT.)

Total Approx Floor Area 153.5 SQ.M (1,652 SQ.FT.)