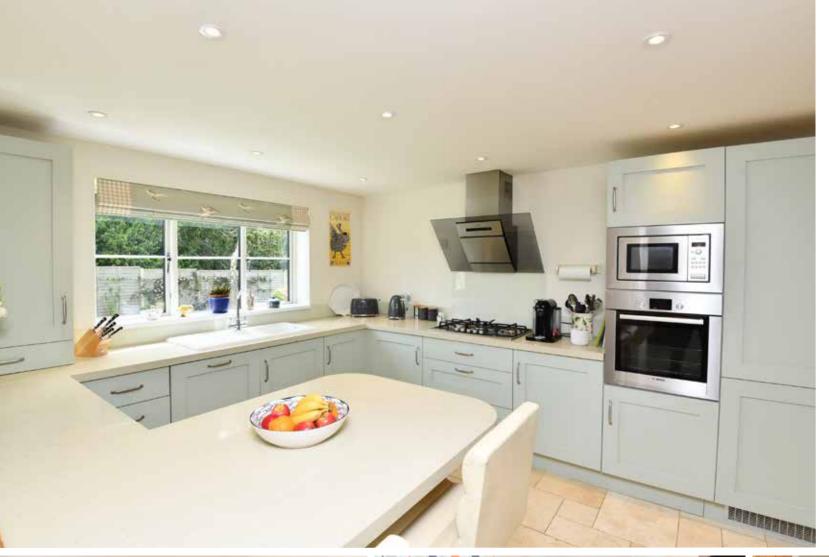

Offers in Excess of  $\pounds 700,000$ 

Upon entering the light spacious feel of this home is instantly apparent. The generous entrance hallway is fitted with beautiful solid oak flooring. The open plan kitchen/diner is a very light room with flexibility to accommodate a dining area and also soft seating, in addition to the comprehensively fitted kitchen. Half height panelling adds character appeal. The kitchen provides a wide range of storage complemented by light composite worktops. Integrated appliance package includes, an electric oven, microwave, gas hob, extractor, dishwasher and fridge freezer. A breakfast bar is ideal for casual dining.