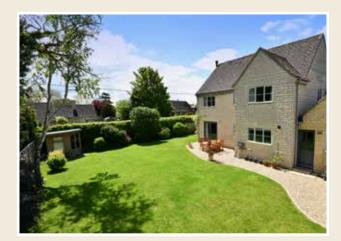

The well-tended gardens are a fine feature of the property, with extensive lawns that flow from the rear and around to the side, bound by a variety of hedging, shrubs and trees. A shaped gravelled patio extends the width of the property creating the perfect area for outside entertaining.