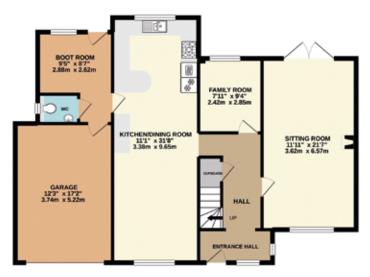

## mooreallen.co.uk

Ground Floor 82.4 SQ.M (887 SQ.FT.)

Total Approx Floor Area 153.5 SQ.M (1,652 SQ.FT.)