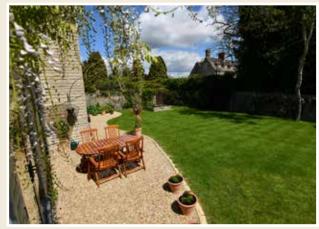

The well-tended gardens are a fine feature of the property, with extensive lawns that flow from the rear and around to the side, bound by a variety of hedging, shrubs and trees. A shaped gravelled patio extends the width of the property creating the perfect area for outside entertaining.