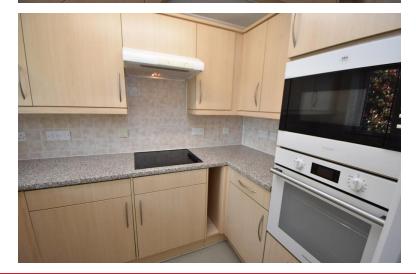

#### Modern Kitchen

7' 10" x 5' 2" (2.4m x 1.6m) Being fitted with a range of wall, drawer and base units, complementary laminate work surfaces, sink and drainer unit with mixer tap, tiling to splashback areas, four ring AEG induction hob with extractor over, inset eye level double oven and grill, integrated fridge freezer, double glazed window, ceiling light point and coving to ceiling