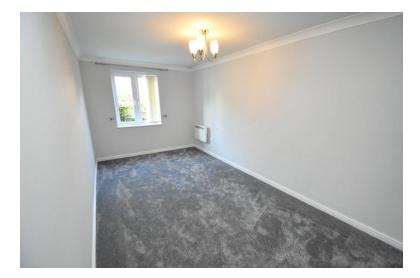

#### **Bedroom One**

10' 5" x 13' 5" (3.2m x 4.1m) With double glazed window to front, coving to ceiling, ceiling light point and wall mounted Dimplex electric heater

#### **Bedroom Two**

17' 0" x 7' 10" (5.2m x 2.4m) With double glazed window to front, wall mounted electric Dimplex heater, coving to ceiling, ceiling light point and built-in cupboards with mirrored doors