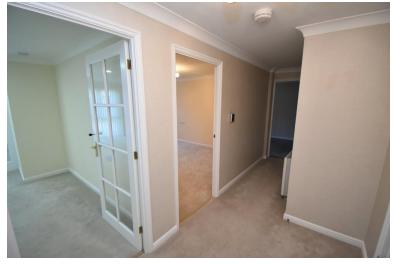

With ceiling light point, coving to ceiling, video entry system, wall mounted electric Dimplex heater, useful storage cupboard and doors leading off to