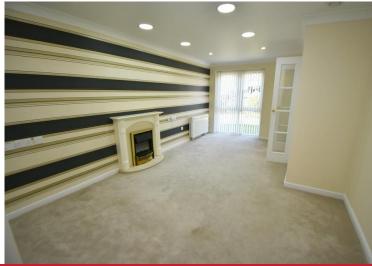

### **Spacious Lounge Diner**

17' 0" x 10' 5" (5.2m x 3.2m) With double glazed feature window to front elevation overlooking well maintained communal gardens, coving to ceiling, LED spot lights to ceiling, electric fire with decorative surround, wall mounted Dimplex electric heater and glazed double doors leading into