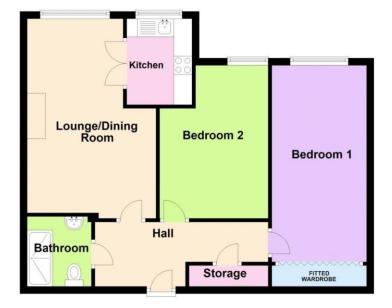

### **Spacious Lounge Diner**

17' 0" x 10' 5" (5.2m x 3.2m) With double glazed feature window to front elevation overlooking well maintained communal gardens, coving to ceiling, LED spot lights to ceiling, electric fire with decorative surround, wall mounted Dimplex electric heater and glazed double doors leading into

#### Modern Kitchen

7' 10" x 5' 2" (2.4m x 1.6m) Being fitted with a range of wall, drawer and base units, complementary laminate work surfaces, sink and drainer unit with mixer tap, tiling to splashback areas, four ring AEG induction hob with extractor over, inset eye level double oven and grill, integrated fridge freezer, double glazed window, ceiling light point and coving to ceiling

#### **Shower Room**

6' 2" x 4' 11" (1.9m x 1.5m) Being fitted with a three piece white suite comprising shower cubicle with thermostatic shower and grab rails, low flush WC and vanity wash hand basin, complementary tiling to walls, electric wall heater, electric heated towel rail and emergency pull cord

#### **Bedroom One**

10' 5" x 13' 5" (3.2m x 4.1m) With double glazed window to front, coving to ceiling, ceiling light point and wall mounted Dimplex electric heater

#### **Bedroom Two**

17' 0" x 7' 10" (5.2m x 2.4m) With double glazed window to front, wall mounted electric Dimplex heater, coving to ceiling, ceiling light point and built-in cupboards with mirrored doors