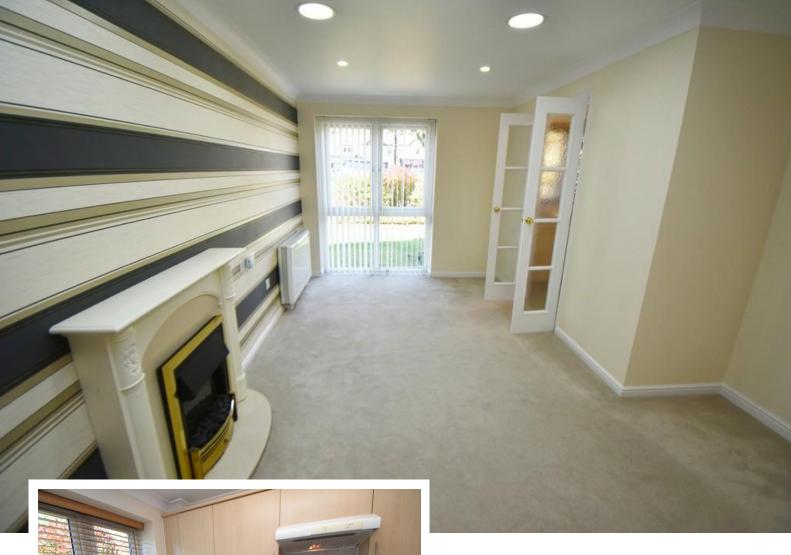

### **Spacious Lounge Diner**

17' 0" x 10' 5" (5.2m x 3.2m) With double glazed feature window to front elevation overlooking well maintained communal gardens, coving to ceiling, LED spot lights to ceiling, electric fire with decorative surround, wall mounted Dimplex electric heater and glazed double doors leading into