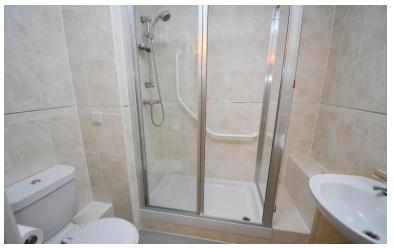

#### **Shower Room**

6' 2" x 4' 11" (1.9m x 1.5m) Being fitted with a three piece white suite comprising shower cubicle with thermostatic shower and grab rails, low flush WC and vanity wash hand basin, complementary tiling to walls, electric wall heater, electric heated towel rail and emergency pull cord