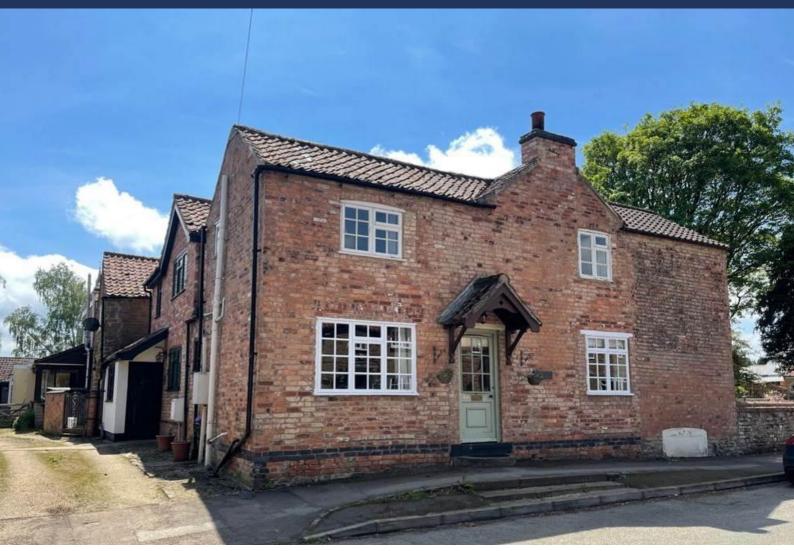

## OIEO £215,000 Main Street, Wymondham, LE14 2AG

Character three-bedroom cottage in the heart of this popular village. NO CHAIN

- Character Cottage
- Three Bedrooms
- Sitting Room & Dining Room
- Open Plan Design
- Enclosed Garden
- NO CHAIN

## Main Street, Wymondham, LE14 2AG OIEO £215,000

Character three bedroom cottage with an open plan design, situated in the heart of this popular village.

The accommodation briefly comprises a dining room with open fireplace, sitting room with French doors opening out onto the rear garden, cellar, kitchen area, two double bedrooms, one single bedroom and a three piece suite bathroom. Outside, the rear garden has a large patio area and is enclosed by fencing. The property benefits from off-road parking.