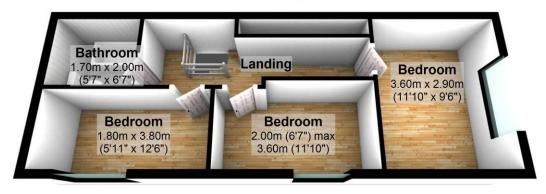

## First Floor

Approx. 36.4 sq. metres (391.4 sq. feet)

Total area: approx. 74.6 sq. metres (803.3 sq. feet)

This floor plan is not to scale. They are for guidance only and accuracy is not guaranteed. Plan produced by Vibrant Energy Matters. Plan produced using The Mobile Agent.

## Main Street, Wymondham, LE14 2AG OIEO £215,000

Character three bedroom cottage with an open plan design, situated in the heart of this popular village.

The accommodation briefly comprises a dining room with open fireplace, sitting room with French doors opening out onto the rear garden, cellar, kitchen area, two double bedrooms, one single bedroom and a three piece suite bathroom. Outside, the rear garden has a large patio area and is enclosed by fencing. The property benefits from off-road parking.