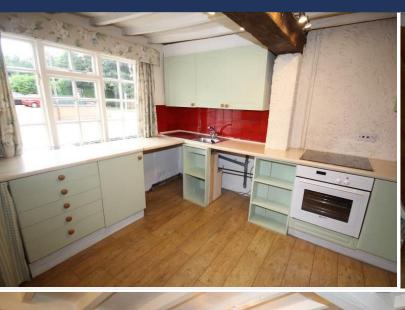

## Main Street, Wymondham, LE14 2AG OIEO £215,000

Character three bedroom cottage with an open plan design, situated in the heart of this popular village.

The accommodation briefly comprises a dining room with open fireplace, sitting room with French doors opening out onto the rear garden, cellar, kitchen area, two double bedrooms, one single bedroom and a three piece suite bathroom. Outside, the rear garden has a large patio area and is enclosed by fencing. The property benefits from off-road parking.