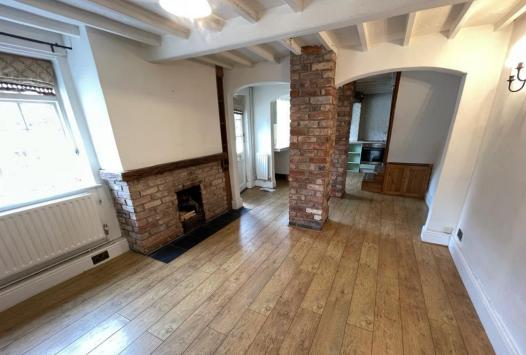

## Main Street, Wymondham, LE14 2AG OIEO £215,000

Character three bedroom cottage with an open plan design, situated in the heart of this popular village.

The accommodation briefly comprises a dining room with open fireplace, sitting room with French doors opening out onto the rear garden, cellar, kitchen area, two double bedrooms, one single bedroom and a three piece suite bathroom. Outside, the rear garden has a large patio area and is enclosed by fencing. The property benefits from off-road parking.