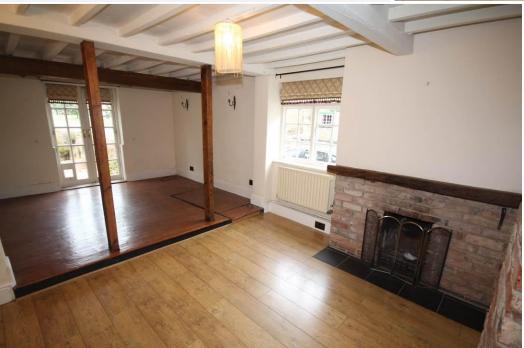

## Main Street, Wymondham, LE14 2AG OIEO £215,000

Character three bedroom cottage with an open plan design, situated in the heart of this popular village.

The accommodation briefly comprises a dining room with open fireplace, sitting room with French doors opening out onto the rear garden, cellar, kitchen area, two double bedrooms, one single bedroom and a three piece suite bathroom. Outside, the rear garden has a large patio area and is enclosed by fencing. The property benefits from off-road parking.