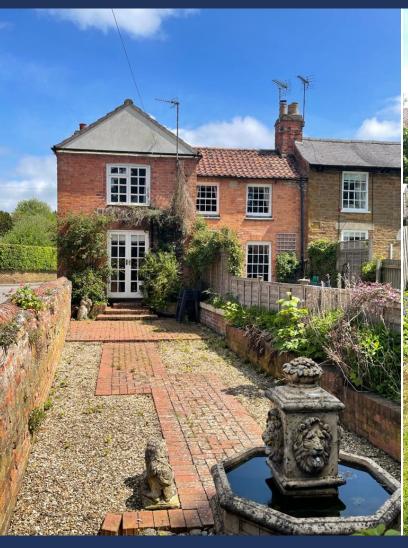

## Main Street, Wymondham, LE14 2AG OIEO £215,000

Character three bedroom cottage with an open plan design, situated in the heart of this popular village.

The accommodation briefly comprises a dining room with open fireplace, sitting room with French doors opening out onto the rear garden, cellar, kitchen area, two double bedrooms, one single bedroom and a three piece suite bathroom. Outside, the rear garden has a large patio area and is enclosed by fencing. The property benefits from off-road parking.