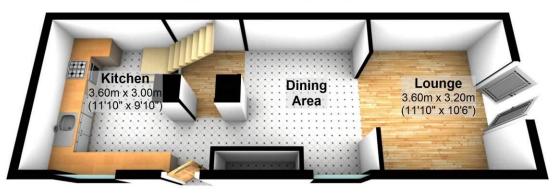

## **Ground Floor**

Approx. 38.3 sq. metres (411.9 sq. feet)

## Main Street, Wymondham, LE14 2AG OIEO £215,000

Character three bedroom cottage with an open plan design, situated in the heart of this popular village.

The accommodation briefly comprises a dining room with open fireplace, sitting room with French doors opening out onto the rear garden, cellar, kitchen area, two double bedrooms, one single bedroom and a three piece suite bathroom. Outside, the rear garden has a large patio area and is enclosed by fencing. The property benefits from off-road parking.