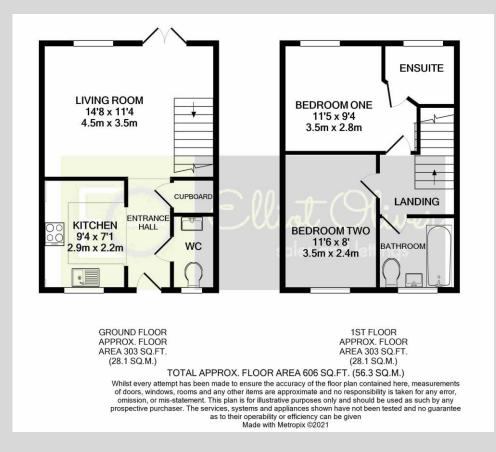

## 34 Persimmon Gardens, Cheltenham, GL51 0UF

This modern mid terraced two bedroom house is located on the out skirts of Cheltenham. This beautiful starter home offers great transport links to Cheltenham Town Centre, Gloucester, Tewkesbury and M5 North. Property comprises of:- Entrance hall with a useful WC just off, kitchen. the living room / diner is at the back of the property with French doors leading into the garden. Upstairs leads to the main bedroom which offers an en suite shower room, a further bedroom and family bathroom. Further benefits includes, double glazing, gas fired central heating, parking, front and good size rear garden.