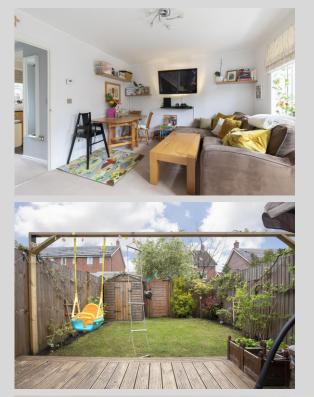

## 34 Persimmon Gardens, Cheltenham, GL51 0UF

This modern mid terraced two bedroom house is located on the out skirts of Cheltenham. This beautiful starter home offers great transport links to Cheltenham Town Centre, Gloucester, Tewkesbury and M5 North. Property comprises of:- Entrance hall with a useful WC just off, kitchen. the living room / diner is at the back of the property with French doors leading into the garden. Upstairs leads to the main bedroom which offers an en suite shower room, a further bedroom and family bathroom. Further benefits includes, double glazing, gas fired central heating, parking, front and good size rear garden.