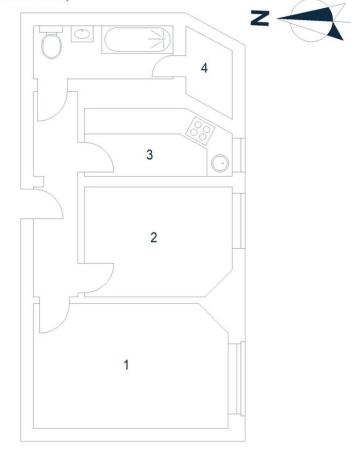

# Floorplan

Burleigh Mansions, Charing Cross Road, Covent Garden, WC2 Approximate Gross Internal Area 43.5 sq m / 468 sq ft (Including Storage and Boiler Room)

Third Floor

- 1 Reception Room 4.61 x 2.97M 15'1" x 9'9"
- 2 Bedroom 3.51 x 2.59M 11'6" x 8'6"
- 3 Kitchen 3.52 x 1.62M 11'7" x 5'4"
- 4 Storage / Boiler 1.10 x 1.07M 3'7" x 3'6"

Floor Plan produced for Tavistock Bow by Mays Floorplans © . Tel 020 3397 4594 Illustration for identification purposes only, not to scale.