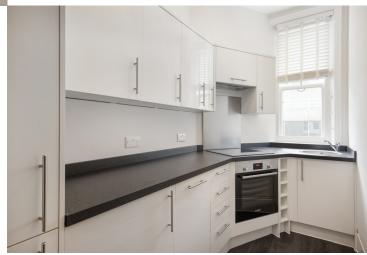

This fantastic one bedroom apartment is situated on the 3rd floor (with lift from the raised ground floor) of a well maintained period block located on Charing Cross Road. The apartment features a good sized reception room, bedroom with free standing wardrobes, separate kitchen (including dishwasher and washer/dryer)

### WHAT YOU NEED TO KNOW:

Third floor
Separate kitchen
Carpets throughout
Dishwasher
Close to Leicester Square tube.