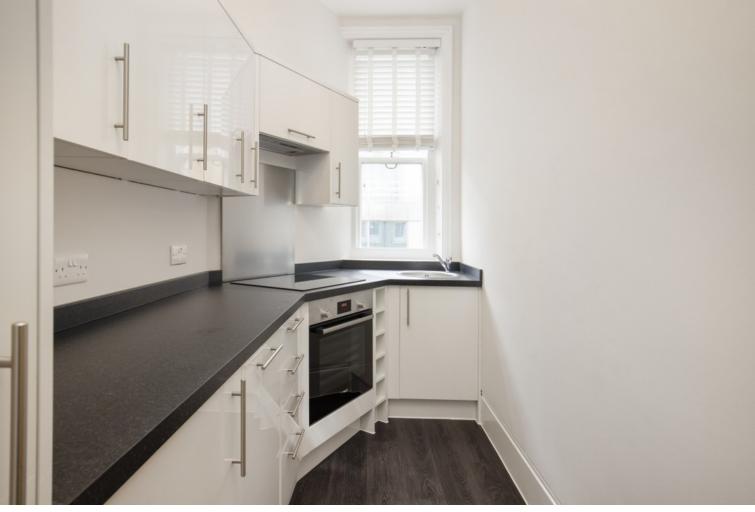

This fantastic one bedroom apartment is situated on the 3rd floor (with lift from the raised ground floor) of a well maintained period block located on Charing Cross Road. The apartment features a good sized reception room, bedroom with free standing wardrobes, separate kitchen (including dishwasher and washer/dryer)

### WHAT YOU NEED TO KNOW:

Third floor
Separate kitchen
Carpets throughout
Dishwasher
Close to Leicester Square tube.