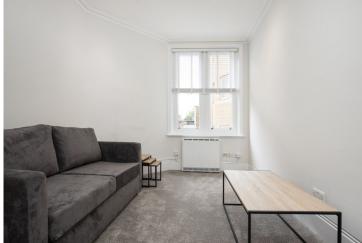

This fantastic one bedroom apartment is situated on the 3rd floor (with lift from the raised ground floor) of a well maintained period block located on Charing Cross Road. The apartment features a good sized reception room, bedroom with free standing wardrobes, separate kitchen (including dishwasher and washer/dryer)

and white suite bathroom.

Burleigh Mansions is ideally positioned between Leicester Square and Covent Garden tube stations. The apartment is furnished and is available immediately.

This flat has a great on-site management team & CCTV security as well as complimentary 100mb Fibre
Broadband. Super-fast
broadband all the time for all
the household. Ideal for
streaming catch-up TV and films,
download large files in an
instant and upload them at the
same speed. No download limits
of restrictions. 24/7 award
winning Customer Support direct
from Hyperoptic. Free Phone

### WHAT YOU NEED TO KNOW:

Third floor
Separate kitchen
Carpets throughout
Dishwasher
Close to Leicester Square tube.