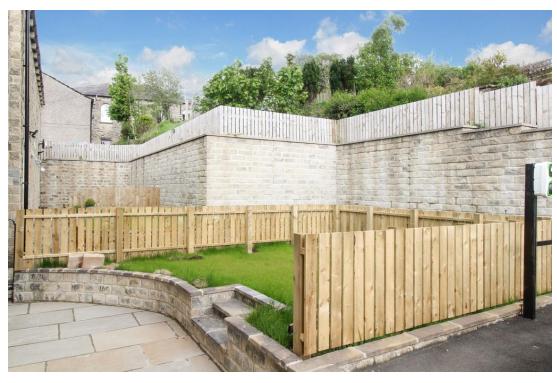

Externally, the property has two parking spaces to the side with Electric Vehicle (EV) charging point with further paved and lawned garden to the rear.

IMPORTANT NOTE: In order to be compliant with legislation all purchasers will be subject to Client Due Diligence checks and must provide original copies of identification to The Agent, either whilst visiting the property or in our Holmfirth branch. Properties cannot be classed as Sold Subject to Contact until the correct form of identification is sighted. Please contact our office on 01484 682999 for any further clarification or to discuss acceptable forms of identification.