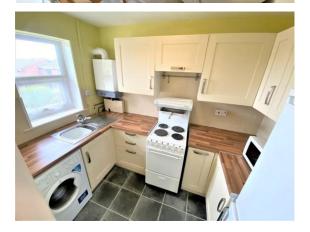

## NEW PARK WALK, FARSLEY LS28 5UF

£89,999

Spacious Well Located 1st Floor Apartment
1 Double Bedroom with Fitted Wardrobes
Wooded Outlook towards Nearby Parkland
Convenient Residential Cul de Sac Location
Good Access to Village Amenities + Travel
Large Living Room, Feature Adam Fireplace
Modern Fitted Cream Shaker Style Kitchen
Mod White Shower Room. Instant Hot Water
White uPVC Dble Glazing. Parking. No Chain
Lawned + Decking Garden with SW Aspect