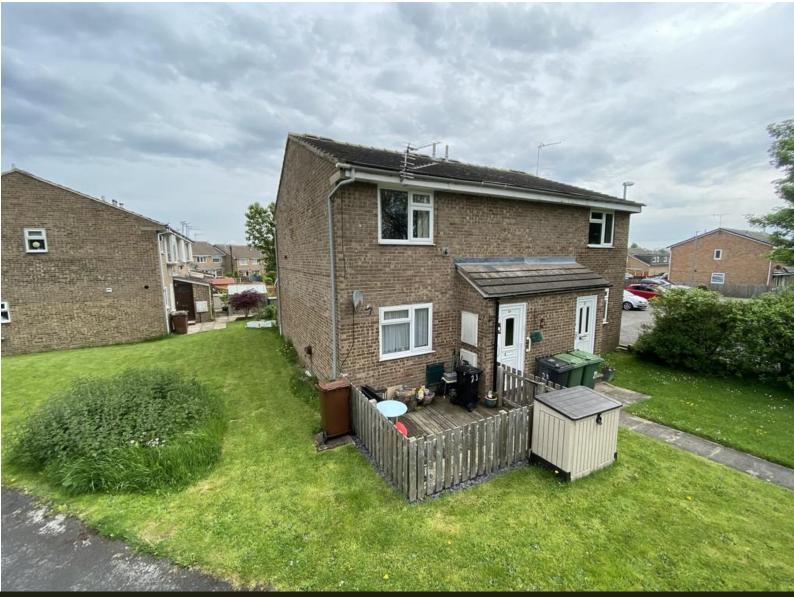

## NEW PARK WALK, FARSLEY LS28 5UF

£89,999

Spacious Well Located 1st Floor Apartment
1 Double Bedroom with Fitted Wardrobes
Wooded Outlook towards Nearby Parkland
Convenient Residential Cul de Sac Location
Good Access to Village Amenities + Travel
Large Living Room, Feature Adam Fireplace
Modern Fitted Cream Shaker Style Kitchen
Mod White Shower Room. Instant Hot Water
White uPVC Dble Glazing. Parking. No Chain
Lawned + Decking Garden with SW Aspect

£89,999

TENURE Leasehold

99 year long leasehold from 1980 with c. 58 years remaining; c. £25 p.a. ground rent.

ROOM MEASUREMENTS
LIVING ROOM 15' 3" x 10' 0" (4.65m x 3.05m)
KITCHEN 8' 11" x 5' 8" (2.72m x 1.73m)
STAIRCASE AND LANDING 8' 8" x 2' 8" (2.64m x 0.81m)
DOUBLE BEDROOM 12' 11" x 11' 2" (3.94m x 3.4m) max
SHOWER ROOM 6' 0" x 5' 7" (1.83m x 1.7m)
GROUND FLOOR ENTRANCE LOBBY 5' 10" x 2' 6" (1.78m)