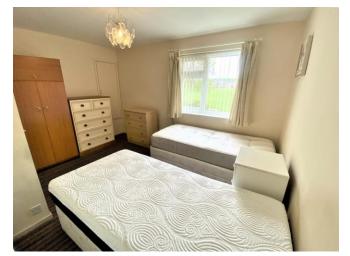

## NEW PARK WALK, FARSLEY LS28 5UF

£89,999

Spacious Well Located 1st Floor Apartment
1 Double Bedroom with Fitted Wardrobes
Wooded Outlook towards Nearby Parkland
Convenient Residential Cul de Sac Location
Good Access to Village Amenities + Travel
Large Living Room, Feature Adam Fireplace
Modern Fitted Cream Shaker Style Kitchen
Mod White Shower Room. Instant Hot Water
White uPVC Dble Glazing. Parking. No Chain
Lawned + Decking Garden with SW Aspect

£89,999

TENURE Leasehold

99 year long leasehold from 1980 with c. 58 years remaining; c. £25 p.a. ground rent.

ROOM MEASUREMENTS
LIVING ROOM 15' 3" x 10' 0" (4.65m x 3.05m)
KITCHEN 8' 11" x 5' 8" (2.72m x 1.73m)
STAIRCASE AND LANDING 8' 8" x 2' 8" (2.64m x 0.81m)
DOUBLE BEDROOM 12' 11" x 11' 2" (3.94m x 3.4m) max
SHOWER ROOM 6' 0" x 5' 7" (1.83m x 1.7m)
GROUND FLOOR ENTRANCE LOBBY 5' 10" x 2' 6" (1.78m)