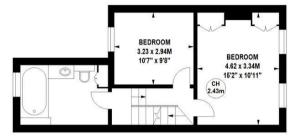

## Quick Road, W4

Approximate gross internal area 138.42 sq m / 1490 sq ft (Including Eaves Storage & Excluding Office) **Eaves Storage** 4.65 sq m / 50 sq ft Office

Second Floor

First Floor