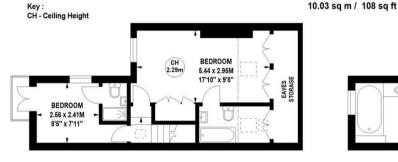

## Quick Road, W4

Approximate gross internal area 138.42 sq m / 1490 sq ft (Including Eaves Storage & Excluding Office) **Eaves Storage** 4.65 sq m / 50 sq ft Office

Second Floor

First Floor