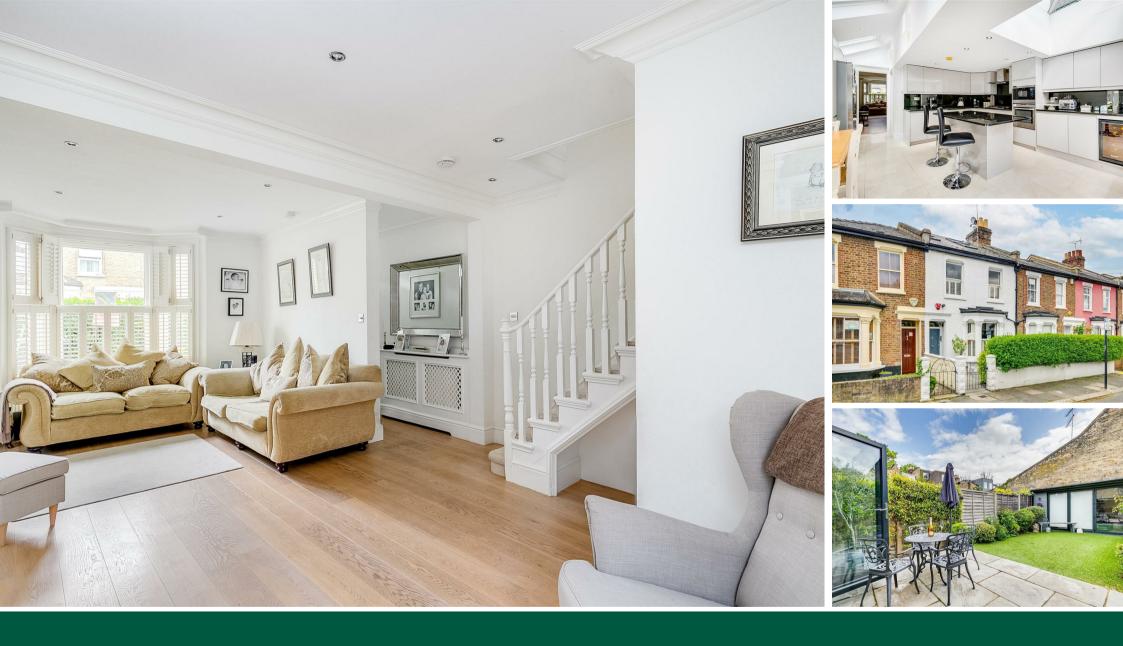

Quick Road, London, W4 2BU Guide Price £1,500,000

- Four bedroom Victorian cottage
- 40' South facing garden
- Located in the popular Glebe Estate
- Four bed/three bathrooms.
- 19' bespoke kitchen/breakfast room Garden studio/office

## THE PROPERTY

An immaculately presented four bedroom Victorian cottage, ideally located in the ever popular Glebe Estate with the added benefit of a 40' south-facing garden and close proximity to all amenities. Accommodation comprises four bedrooms, luxury bathroom, two additional en suites, 24' through reception room, 19' bespoke kitchen/breakfast room, large cloakroom, private 40' south facing landscaped garden, garden studio/office. Situated within close proximity of Turnham Green tube station and the extensive bars, shops and restaurants on Chiswick High Road.