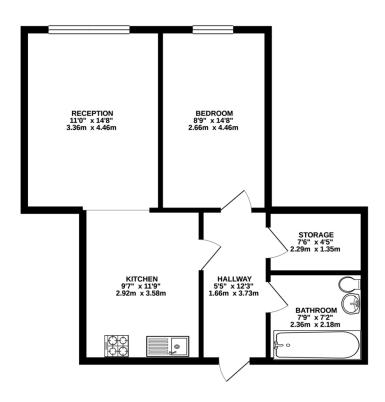

GROUND FLOOR 568 sq.ft. (52.8 sq.m.) approx.

TOTAL FLOOR AREA: 568 sq.ft. (52.8 sq.m.) approx.

Whist every attempt has been made to ensure the accuracy of the floorplan contained here, measurements of doors, windows, rooms and any other times are approximated and ro responsibility to laten for any error, orisiston or mis-statement. This plan is for illustrative purposes only and should be used as such by any prospective purchase. The services, systems and applicance shown have not been instead and no guarantee.